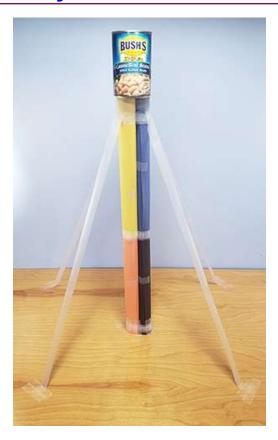

## COLLABORATION **ACTIVITY 2**

Paper Tower: In 15 minutes, build the tallest tower using only 20 pieces of paper. Place something on top and see if your tower can hold the weight! Send us pictures of your tower!