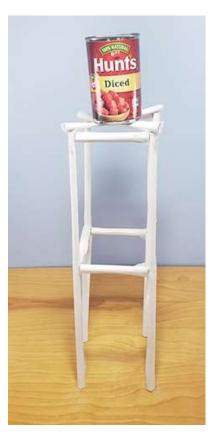

## COLLABORATION **ACTIVITY 2**

Paper Tower: In 15 minutes, build the tallest tower using only 20 pieces of paper. Place something on top and see if your tower can hold the weight! Send us pictures of your tower!