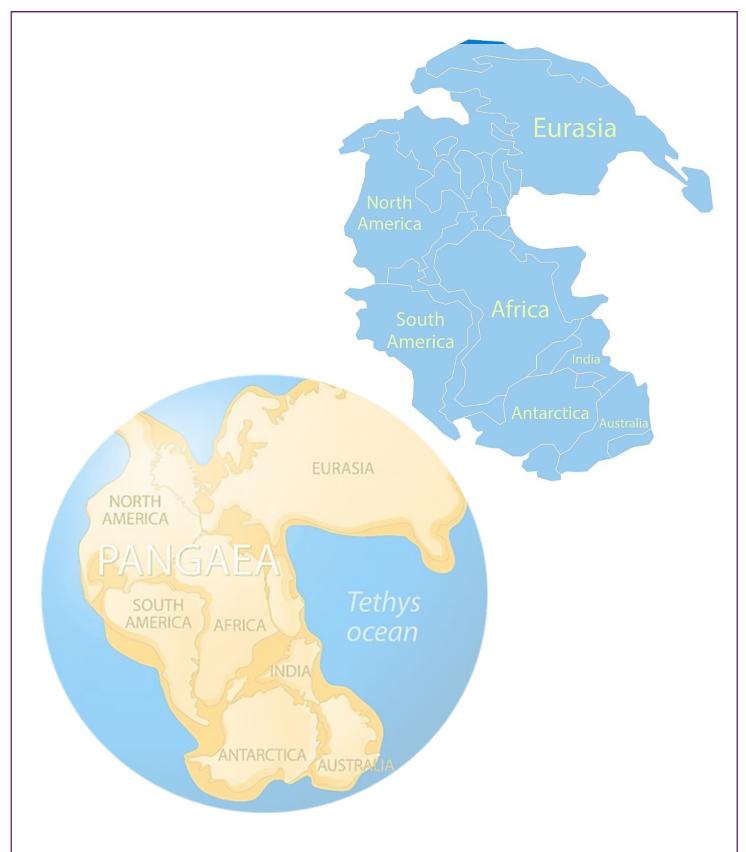

| Mentee: |      |
|---------|------|
| Crado   | Data |

COMMUNICATION ACTIVITY 2

How would life be different if the United States, Europe, Africa, China, etc., were all connected and there was only one land mass? Write at least 200 words