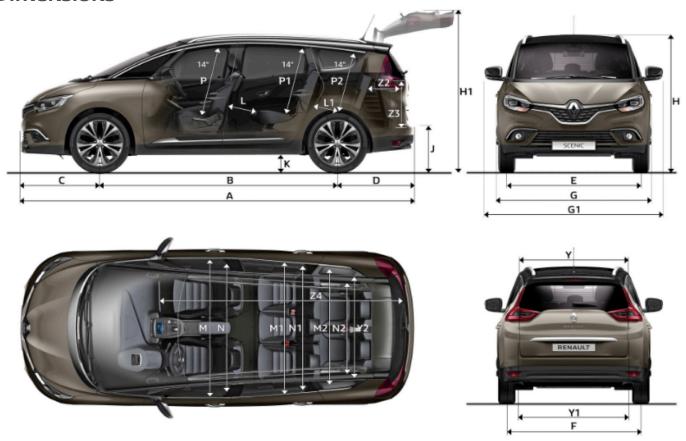

## **Dimensions**

| TRUNK                                                                          | VOLUME                                                                                  |                                      |
|--------------------------------------------------------------------------------|-----------------------------------------------------------------------------------------|--------------------------------------|
| VDA total volume 7 seats (row 3 backwards)* / 5 seats (row 2 backwards)* (dm³) |                                                                                         | 189 / 533                            |
| Total volume 7 seats (row 3 backwards)* / 5 seats (row 2 backwards)* (Litres)  |                                                                                         | 233 / 596                            |
| *Volume u                                                                      | nder removable boot floor included with inflating kit                                   |                                      |
| DIMENS                                                                         | SIONS (mm)                                                                              |                                      |
| Α                                                                              | Global length                                                                           | 4,634                                |
| В                                                                              | Wheelbase                                                                               | 2,804                                |
| С                                                                              | Front overhang                                                                          | 931                                  |
| D                                                                              | Rear overhang                                                                           | 899                                  |
| E                                                                              | Front track ground                                                                      | 1,602                                |
| F                                                                              | Rear track ground                                                                       | 1,596                                |
| G / G1                                                                         | Overall width, without / with rearview mirrors                                          | 1,866 / 2,128                        |
| Н                                                                              | Height (unladen) without / with roof bars                                               | 1,655 / 1,655                        |
| H1                                                                             | Open tailgate height (unladen)                                                          | 2,062                                |
| J                                                                              | Trunk sill height (unladen)                                                             | 680                                  |
| K                                                                              | Ground clearance (laden)                                                                | 117                                  |
| L                                                                              | Knee radius in 2 <sup>nd</sup> row (7 seats / 5 seats)                                  | 109 / 255                            |
| L1                                                                             | Knee radius in 3 <sup>rd</sup> row                                                      | 128                                  |
| M                                                                              | Front elbow room                                                                        | 1,526                                |
| M1 + M2                                                                        | Rear elbow room (2 <sup>nd</sup> row) (7 seats / 5 seats) + 3 <sup>rd</sup> row         | (M1) 1,484 / 1,478 + (M2) 1,275      |
| N                                                                              | Front shoulder width                                                                    | 1,494                                |
| N1 + N2                                                                        | Rear shoulder width ( $2^{nd}$ row) (7 seats / 5 seats) + $3^{rd}$ row                  | (N1) 1,417 / 1,399 + (N2) 1,218      |
| P                                                                              | Headroom at 14° from 1st row (normal roof / glass roof)                                 | 918 / 923                            |
| P1                                                                             | Headroom at 14° from 2 <sup>nd</sup> row (normal roof / glass roof) (7 seats + 5 seats) | (7 pl.) 886/ 879 + (5 pl.) 878 / 867 |
| P2                                                                             | Headroom at 14° from 3 <sup>rd</sup> row                                                | 814                                  |
| Y/Y1                                                                           | Upper / Lower trunk entrance width                                                      | 1,087 / 1,036                        |
| Y2                                                                             | Interior width between wheel arches                                                     | 1,088                                |
| Z                                                                              | Trunk entrance height                                                                   | 787                                  |
| Z1                                                                             | Load length behind 2 <sup>nd</sup> row seats                                            | 1,074                                |
| Z2                                                                             | Load length behind 3 <sup>rd</sup> row seats                                            | 419                                  |
|                                                                                |                                                                                         |                                      |