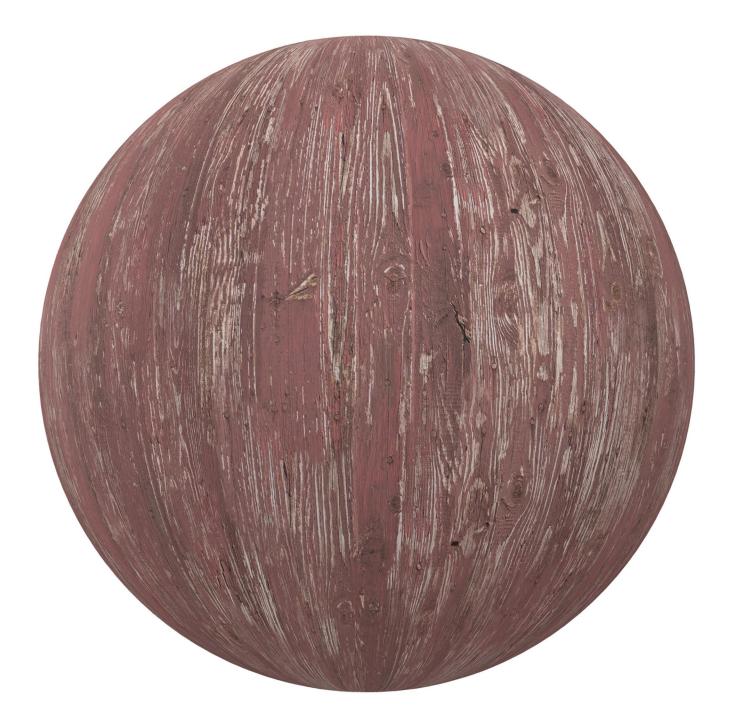

36





#### Width: 4096 Height: 4096 FILENAME: old wood 8 39





#### Width: 4096 Height: 4096 FILENAME: old\_wood\_9\_40





#### Width: 4096 Height: 4096 FILENAME: old wooden planks 1 25





#### Width: 4096 Height: 4096 FILENAME: old wooden planks 2 37





#### Width: 4096 Height: 4096 FILENAME: old wooden planks 3 92





#### Width: 4096 Height: 4096 FILENAME: orange painted old wood 01





#### Width: 4096 Height: 4096 FILENAME: orange painted wood 1 55





#### Width: 4096 Height: 4096 FILENAME: orange painted wood 2 59





#### Width: 4096 Height: 4096 FILENAME: painted\_wood\_02





#### Width: 4096 Height: 4096 FILENAME: pink painted\_wood\_05





#### Width: 4096 Height: 4096 FILENAME: plywood\_07





#### Width: 4096 Height: 4096 FILENAME: purple painted wood 04





#### Width: 4096 Height: 4096 FILENAME: red painted old wood 08





#### Width: 4096 Height: 4096 FILENAME: red painted wood 1 18





#### Width: 4096 Height: 4096 FILENAME: red painted wood 2 31





#### Width: 4096 Height: 4096 FILENAME: red painted wood 3 88





#### Width: 4096 Height: 4096 FILENAME: red\_shiny\_wood\_01





#### Width: 4096 Height: 4096 FILENAME: red wooden\_planks\_02





#### Width: 4096 Height: 4096 FILENAME: shiny\_wood\_1\_23





#### Width: 4096 Height: 4096 FILENAME: shiny\_wood\_2\_45





#### Width: 4096 Height: 4096 FILENAME: shiny\_wood\_3





#### Width: 4096 Height: 4096 FILENAME: shiny\_wood\_04





#### Width: 4096 Height: 4096 FILENAME: shiny\_wood\_05





#### Width: 4096 Height: 4096 FILENAME: white painted old wood 04





#### Width: 4