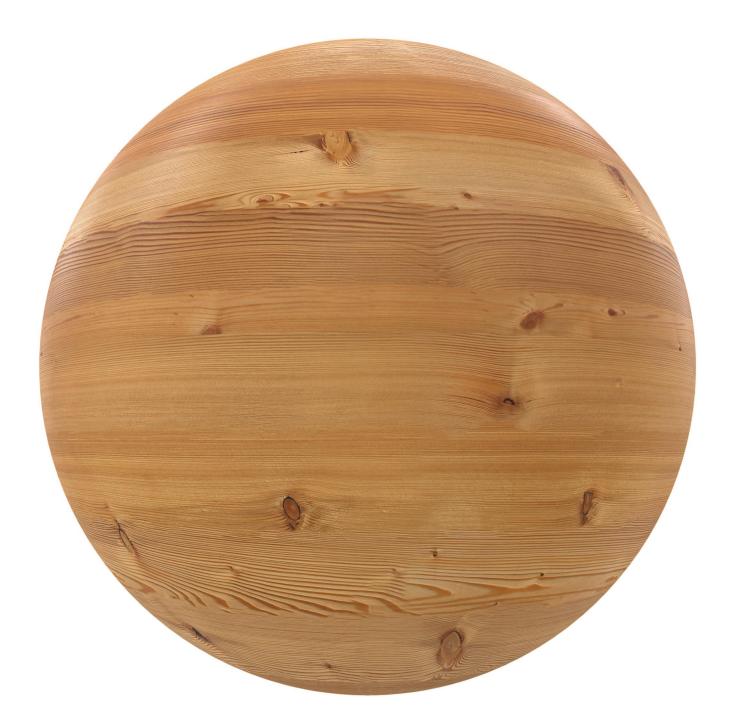

NAME: dark wood 3 86





### Width: 4096 Height: 4096 FILENAME: dark wooden\_planks\_09





### Width: 4096 Height: 4096 FILENAME: green painted old wood 09





### Width: 4096 Height: 4096 FILENAME: green painted wood





### Width: 4096 Height: 4096 FILENAME: green painted wood 08





### Width: 4096 Height: 4096 FILENAME: grey\_wood\_08





### Width: 4096 Height: 4096 FILENAME: light shiny wood 1 67





### Width: 4096 Height: 4096 FILENAME: light shiny wood 2 71





### Width: 4096 Height: 4096 FILENAME: light shiny wood 3 85





### Width: 4096 Height: 4096 FILENAME: light shiny wood 4 89





### Width: 4096 Height: 4096 FILENAME: light wood 1 02





### Width: 4096 Height: 4096 FILENAME: light\_wood\_2\_13





### Width: 4096 Height: 4096 FILENAME: light\_wood\_3\_15





### Width: 4096 Height: 4096 FILENAME: light\_wood\_4\_16





### Width: 4096 Height: 4096 FILENAME: light wood 5 17





### Width: 4096 Height: 4096 FILENAME: light\_wood\_6\_21





### Width: 4096 Height: 4096 FILENAME: light\_wood\_7\_38





### Width: 4096 Height: 4096 FILENAME: light\_wood\_8\_77





### Width: 4096 Height: 4096 FILENAME: mossy old wood 08





### Width: 4096 Height: 4096 FILENAME: old painted wood 04





#### Width: 4096 Height: 4096 FILENAME: old studded wood 04





#### Width: 4096 Height: 4096 FILENAME: old wood 1 06





#### Width: 4096 Height: 4096 FILENAME: old\_wood\_1\_043





#### Width: 4096 Height: 4096 FILENAME: old\_wood\_1\_048





#### Width: 4096 Height: 4096 FILENAME: old wood 1 053





#### Width: 4096 Height: 4096 FILENAME: old wood 1