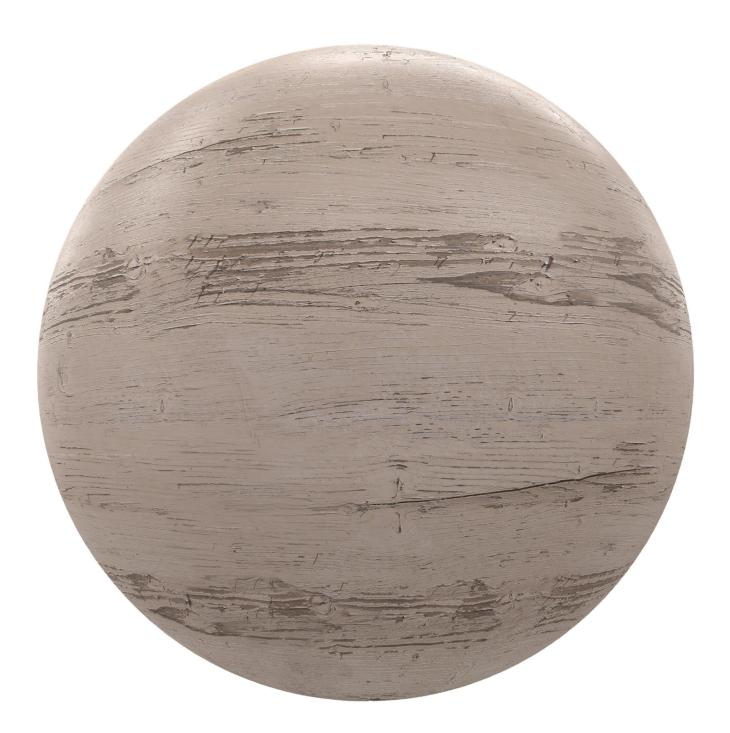

#### DESCRIPTION

PBR Textures Volume 2 — Wood is a collection of 100 PBR textures of various kind of flat wooden surfaces. In it you will find various types of light and dark finewood, oldwood, planks, painted wood and many more. Each texture have 4096 x 4096 px resolution. All these images are fully tileable (seamless) in PNG file format and have five maps: Diffuse / Albedo, Glossiness, Height / Displacement, Normal Map and Reflection.