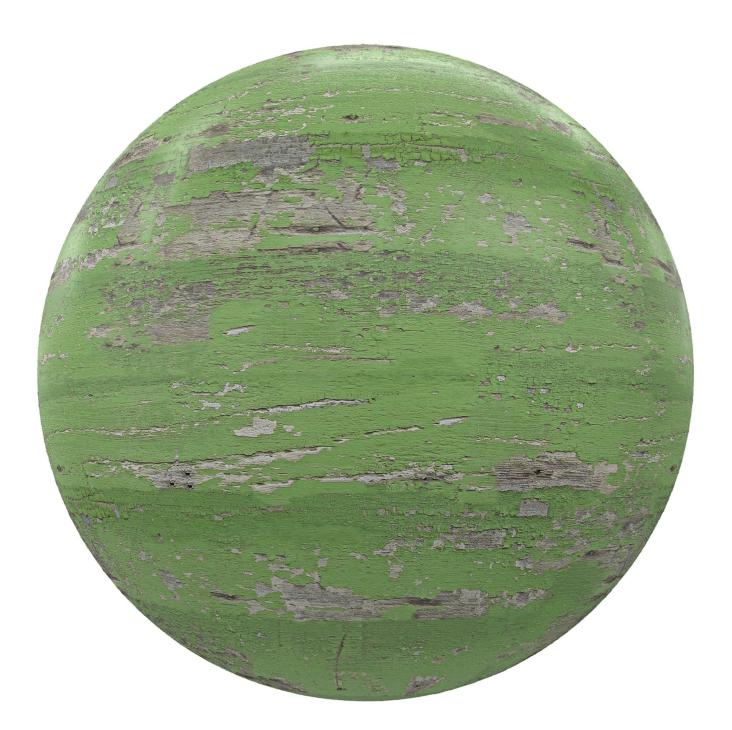

ILENAME: dark painted\_wood\_08





### Width: 4096 Height: 4096 FILENAME: dark shiny wood 1 01





### Width: 4096 Height: 4096 FILENAME: dark shiny wood 2 03





### Width: 4096 Height: 4096 FILENAME: dark shiny wood 3 70





### Width: 4096 Height: 4096 FILENAME: dark shiny wood 4 72





### Width: 4096 Height: 4096 FILENAME: dark shiny wood 5 75





### Width: 4096 Height: 4096 FILENAME: dark shiny wood 6 80





### Width: 4096 Height: 4096 FILENAME: dark shiny wood 7 82





### Width: 4096 Height: 4096 FILENAME: dark shiny wood 8 93





### Width: 4096 Height: 4096 FILENAME: dark wood 1 30





### Width: 4096 Height: 4096 FILENAME: dark wood 2 83





### Width: 4096 Height: 4096 FILENAME: dark wood 3 86





### Width: 4096 Height: 4096 FILENAME: dark wooden\_planks\_09





### Width: 4096 Height: 4096 FILENAME: green painted old wood 09





### Width: 4096 Height: 4096 FILENAME: green painted wood





### Width: 4096 Height: 4096 FILENAME: green painted wood 08





### Width: 4096 Height: 4096 FILENAME: grey\_wood\_08





### Width: 4096 Height: 4096 FILENAME: light shiny wood 1 67





### Width: 4096 Height: 4096 FILENAME: light shiny wood 2 71





### Width: 4096 Height: 4096 FILENAME: light shiny wood 3 85





### Width: 4096 Height: 4096 FILENAME: light shiny wood 4 89





### Width: 4096 Height: 4096 FILENAME: light wood 1 02





### Width: 4096 Height: 4096 FILENAME: light\_wood\_2\_13





### Width: 4096 Height: 4096 FILENAME: light\_wood\_3\_15





### Width: 4096 Height: 4096 FILENAME: light\_wood\_4\_16





### Width: 4096 Height: 409