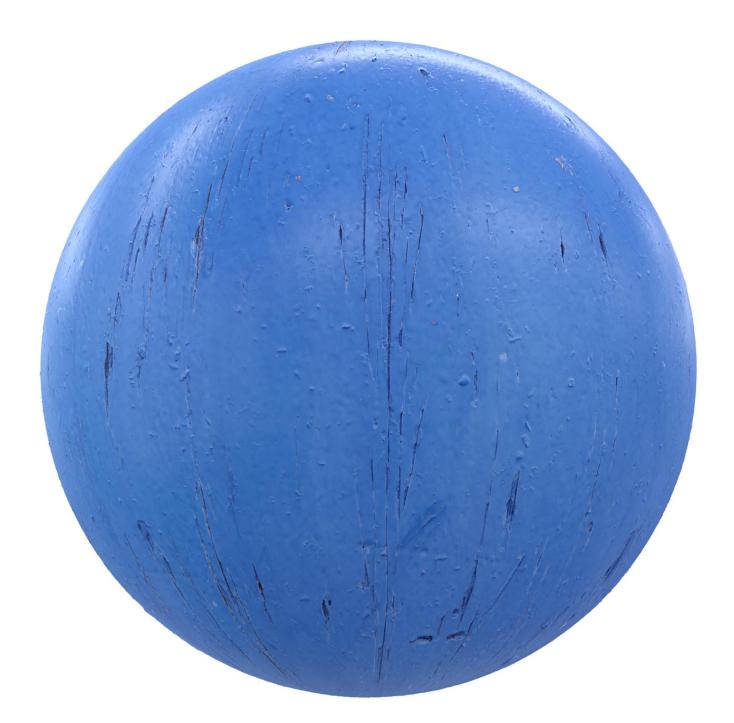

#### DESCRIPTION

PBR Textures Volume 2 — Wood is a collection of 100 PBR textures of various kind of flat wooden surfaces. In it you will find various types of light and dark finewood, oldwood, planks, painted wood and many more. Each texture have 4096 x 4096 px resolution. All these images are fully tileable (seamless) in PNG file format and have five maps: Diffuse / Albedo, Glossiness, Height / Displacement, Normal Map and Reflection.

#### **SPECIFICATION**

Total size: 6.94GB HEIGHT: 4096PX WIDTH: 4096PX

#### **FORMATS**

\*.PNG

### MAPS

DIFFUSE / ALBEDO REFLECTION GLOSSINESS HEIGHT / DISPLACEMENT NORMAL





### Width: 4096 Height: 4096 FILENAME: blue painted wood 1 29





### Width: 4096 Height: 4096 FILENAME: blue painted wood 2 41





### Width: 4096 Height: 4096 FILENAME: blue painted wood 3 79





### Width: 4096 Height: 4096 FILENAME: blue wooden planks 01





### Width: 4096 Height: 4096 FILENAME: dark painted\_wood\_08





### Width: 4096 Height: 4096 FILENAME: dark shiny wood 1 01





### Width: 4096 Height: 4096 FILENAME: dark shiny wood 2 03





### Width: 4096 Height: 4096 FILENAME: dark shiny wood 3 70





### Width: 4096 Height: 4096 FILENAME: dark shiny wood 4 72





### Width: 4096 Height: 4096 FILENAME: dark shiny wood 5 75





### Width: 4096 Height: 4096 FILENAME: dark shiny wood 6 80





### Width: 4096 Height: 4096 FILENAME: dark shiny wood 7 82





### Width: 4096 Height: 4096 FILENAME: dark shiny wood 8 93





### Width: