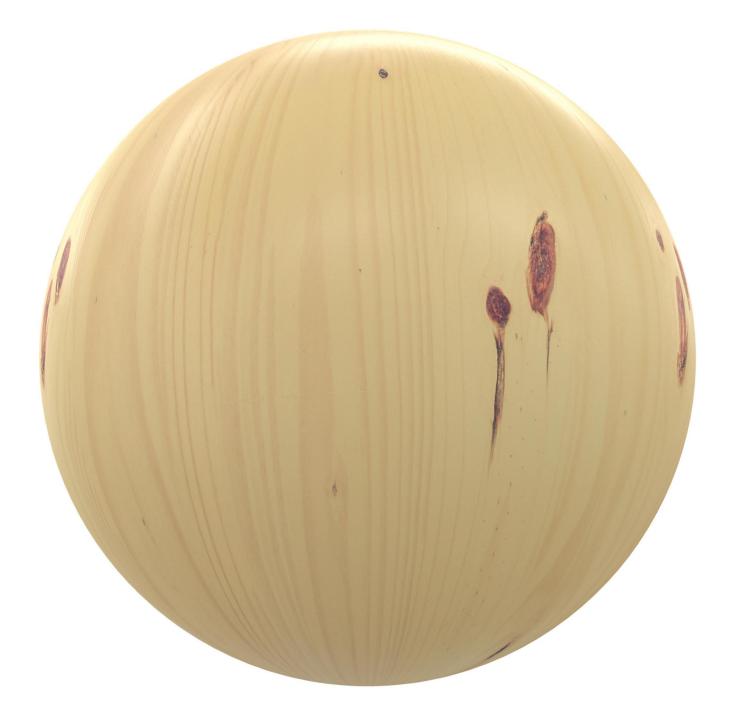

FILENAME: green painted old wood 09





### Width: 4096 Height: 4096 FILENAME: green painted wood





### Width: 4096 Height: 4096 FILENAME: green painted wood 08





### Width: 4096 Height: 4096 FILENAME: grey\_wood\_08





### Width: 4096 Height: 4096 FILENAME: light shiny wood 1 67





### Width: 4096 Height: 4096 FILENAME: light shiny wood 2 71





### Width: 4096 Height: 4096 FILENAME: light shiny wood 3 85





### Width: 4096 Height: 4096 FILENAME: light shiny wood 4 89





### Width: 4096 Height: 4096 FILENAME: light wood 1 02





### Width: 4096 Height: 4096 FILENAME: light\_wood\_2\_13





### Width: 4096 Height: 4096 FILENAME: light\_wood\_3\_15





### Width: 4096 Height: 4096 FILENAME: light\_wood\_4\_16





### Width: 4096 Height: 4096 FILENAME: light wood 5 17





### Width: 4096 Height: 4096 FILENAME: light\_wood\_6\_21





### Width: 4096 Height: 4096 FILENAME: light\_wood\_7\_38





### Width: 4096 Height: 4096 FILENAME: light\_wood\_8\_77





### Width: 4096 Height: 4096 FILENAME: mossy old wood 08





### Width: 4096 Height: 4096 FILENAME: old painted wood 04





#### Width: 4096 Height: 4096 FILENAME: old studded wood 04





#### Width: 4096 Height: 4096 FILENAME: old wood 1 06





#### Width: 4096 Height: 4096 FILENAME: old\_wood\_1\_043





#### Width: 4096 Height: 4096 FILENAME: old\_wood\_1\_048





#### Width: 4096 Height: 4096 FILENAME: old wood 1 053





#### Width: 4096 Height: 4096 FILENAME: old wood 1 060





#### Width: 4096 Height: 4096 FILENAME: old wood 1 063





#### Width: 4096 Height: 4096 FILENAME: old\_wood\_1\