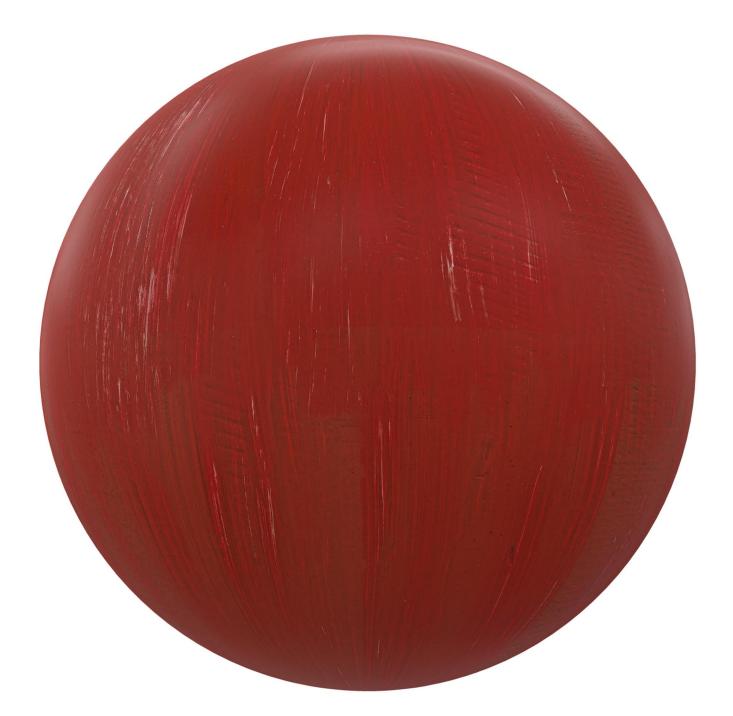

Width: 4096 Height: 4096 FILENAME: old wooden planks 2 37





#### Width: 4096 Height: 4096 FILENAME: old wooden planks 3 92





#### Width: 4096 Height: 4096 FILENAME: orange painted old wood 01





#### Width: 4096 Height: 4096 FILENAME: orange painted wood 1 55





#### Width: 4096 Height: 4096 FILENAME: orange painted wood 2 59





#### Width: 4096 Height: 4096 FILENAME: painted\_wood\_02





#### Width: 4096 Height: 4096 FILENAME: pink painted\_wood\_05





#### Width: 4096 Height: 4096 FILENAME: plywood\_07





#### Width: 4096 Height: 4096 FILENAME: purple painted wood 04





#### Width: 4096 Height: 4096 FILENAME: red painted old wood 08





#### Width: 4096 Height: 4096 FILENAME: red painted wood 1 18





#### Width: 4096 Height: 4096 FILENAME: red painted wood 2 31





#### Width: 4096 Height: 4096 FILENAME: red painted wood 3 88





#### Width: 4096 Height: 4096 FILENAME: red\_shiny\_wood\_01





#### Width: 4096 Height: 4096 FILENAME: red wooden\_planks\_02





#### Width: 4096 Height: 4096 FILENAME: shiny\_wood\_1\_23





#### Width: 4096 Height: 4096 FILENAME: shiny\_wood\_2\_45





#### Width: 4096 Height: 4096 FILENAME: shiny\_wood\_3





#### Width: 4096 Height: 4096 FILENAME: shiny\_wood\_04





#### Width: 4096 Height: 4096 FILENAME: shiny\_wood\_05





#### Width: 4096 Height: 4096 FILENAME: white painted old wood 04





#### Width: 4096 Height: 4096 FILENAME: wood\_1\_22





#### Width: 4096 Height: 4096 FILENAME: wood 1 049





#### Width: 4096 Height: 4096 FILENAME: wood\_1\_050





#### Width: 4096 Height: 4096 FILENAME: wood\