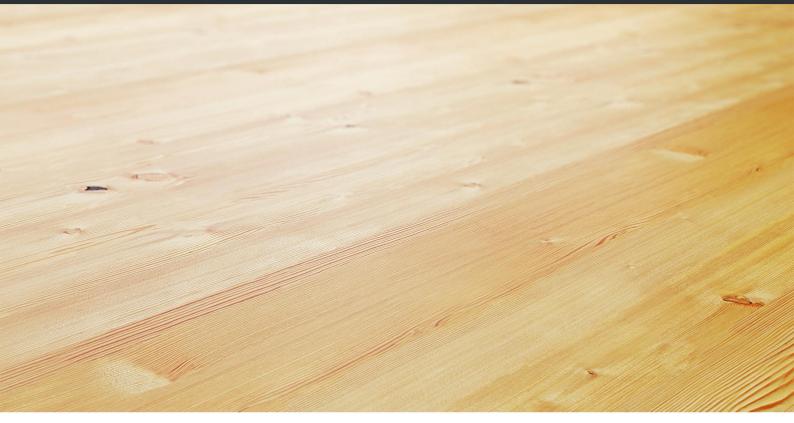

#### DESCRIPTION

PBR Textures Volume 2 — Wood is a collection of 100 PBR textures of various kind of flat wooden surfaces. In it you will find various types of light and dark finewood, oldwood, planks, painted wood and many more. Each texture have 4096 x 4096 px resolution. All these images are fully tileable (seamless) in PNG file format and have five maps: Diffuse / Albedo, Glossiness, Height / Displacement, Normal Map and Reflection.

#### **SPECIFICATION**

Total size: 6.94GB HEIGHT: 4096PX WIDTH: 4096PX

#### **FORMATS**

\*.PNG

### MAPS

DIFFUSE / ALBEDO REFLECTION GLOSSINESS HEIGHT / DISPLACEMENT NORMAL





### Width: 4096 Height: 4096 FILENAME: blue painted wood 1 29





### Width: 4096 Height: 4096 FILENAME: blue painted wood 2 41





### Width: 4096 Height: 4096 FILENAME: