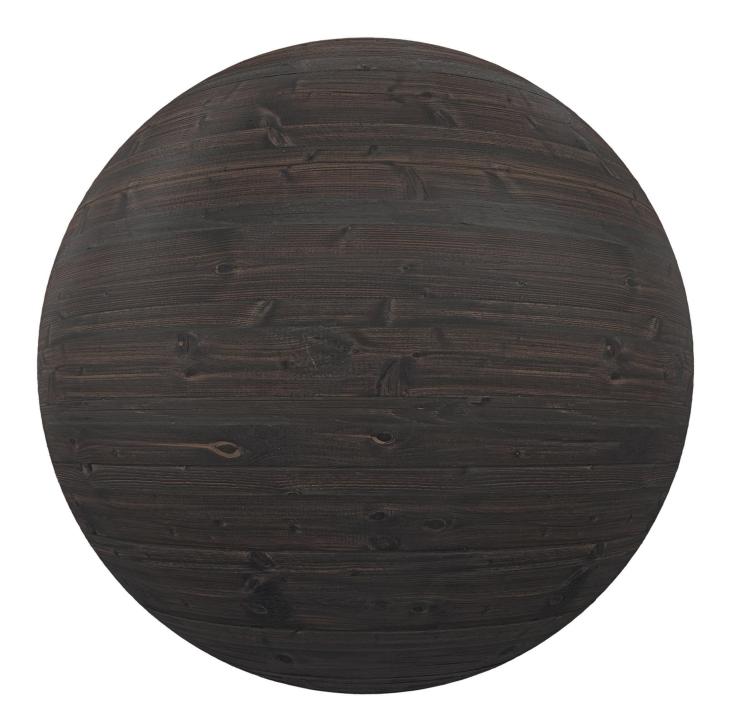

FILENAME: blue wooden planks 01





### Width: 4096 Height: 4096 FILENAME: dark painted\_wood\_08





### Width: 4096 Height: 4096 FILENAME: dark shiny wood 1 01





### Width: 4096 Height: 4096 FILENAME: dark shiny wood 2 03





### Width: 4096 Height: 4096 FILENAME: dark shiny wood 3 70





### Width: 4096 Height: 4096 FILENAME: dark shiny wood 4 72





### Width: 4096 Height: 4096 FILENAME: dark shiny wood 5 75





### Width: 4096 Height: 4096 FILENAME: dark shiny wood 6 80





### Width: 4096 Height: 4096 FILENAME: dark shiny wood 7 82





### Width: 4096 Height: 4096 FILENAME: dark shiny wood 8 93





### Width: 4096 Height: 4096 FILENAME: dark wood 1 30





### Width: 4096 Height: 4096 FILENAME: dark wood 2 83





### Width: 4096 Height: 4096 FILENAME: dark wood 3 86





### Width: 4096 Height: 4096 FILENAME: dark wooden\_planks\_09





### Width: 4096 Height: 4096 FILENAME: green painted old wood 09





### Width: 4096 Height: 4096 FILENAME: green painted wood





### Width: 4096 Height: 4096 FILENAME: green painted wood 08





### Width: 4096 Height: 4096 FILENAME: grey\_wood\_08





### Width: 4096 Height: 4096 FILENAME: light shiny wood 1 67





### Width: 4096 Height: 4096 FILENAME: light shiny wood 2 71





### Width: 4096 Height: 4096 FILENAME: light shiny wood 3 85





### Width: 4096 Height: 4096 FILENAME: light shiny wood 4 89





### Width: 4096 Height: 4096 FILENAME: light wood 1 02





### Width: 4096 Height: 4096 FILENAME: light\_wood\_2\_13





### Width: 4096 Height: 4096 FILENAME: light\_wood\_3\_15





### Width: 4096 Height