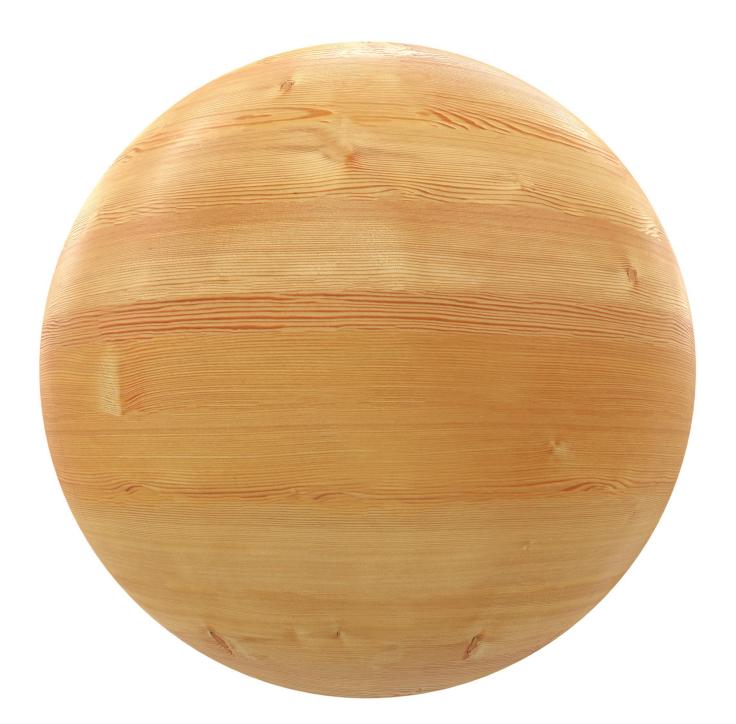

FILENAME: dark wood 2 83





### Width: 4096 Height: 4096 FILENAME: dark wood 3 86





### Width: 4096 Height: 4096 FILENAME: dark wooden\_planks\_09





### Width: 4096 Height: 4096 FILENAME: green painted old wood 09





### Width: 4096 Height: 4096 FILENAME: green painted wood





### Width: 4096 Height: 4096 FILENAME: green painted wood 08





### Width: 4096 Height: 4096 FILENAME: grey\_wood\_08





### Width: 4096 Height: 4096 FILENAME: light shiny wood 1 67





### Width: 4096 Height: 4096 FILENAME: light shiny wood 2 71





### Width: 4096 Height: 4096 FILENAME: light shiny wood 3 85





### Width: 4096 Height: 4096 FILENAME: light shiny wood 4 89





### Width: 4096 Height: 4096 FILENAME: light wood 1 02





### Width: 4096 Height: 4096 FILENAME: light\_wood\_2\_13





### Width: 4096 Height: 4096 FILENAME: light\_wood\_3\_15





### Width: 4096 Height: 4096 FILENAME: light\_wood\_4\_16





### Width: 4096 Height: 4096 FILENAME: light wood 5 17





### Width: 4096 Height: 4096 FILENAME: light\_wood\_6\_21





### Width: 4096 Height: 4096 FILENAME: light\_wood\_7\_38





### Width: 4096 Height: 4096 FILENAME: light\_wood\_8\_77





### Width: 4096 Height: 4096 FILENAME: mossy old wood 08





### Width: 4096 Height: 4096 FILENAME: old painted wood 04





#### Width: 4096 Height: 4096 FILENAME: old studded wood 04





#### Width: 4096 Height: 4096 FILENAME: old wood 1 06





#### Width: 4096 Height: 4096 FILENAME: old\_wood\_1\_043





#### Width: 4096 Height: 4096 FILENAME: old\_wood\_1\_048





#### Width: 4096 Height: 4096 FILENAME: old woo