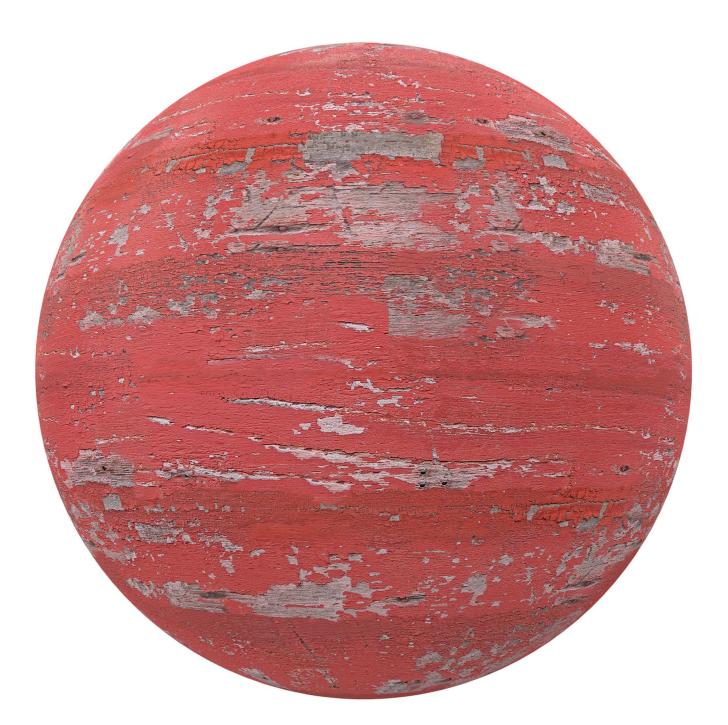

### Width: 4096 Height: 4096 FILENAME: old\_wood\_9\_40





#### Width: 4096 Height: 4096 FILENAME: old wooden planks 1 25





#### Width: 4096 Height: 4096 FILENAME: old wooden planks 2 37





#### Width: 4096 Height: 4096 FILENAME: old wooden planks 3 92





#### Width: 4096 Height: 4096 FILENAME: orange painted old wood 01





#### Width: 4096 Height: 4096 FILENAME: orange painted wood 1 55





#### Width: 4096 Height: 4096 FILENAME: orange painted wood 2 59





#### Width: 4096 Height: 4096 FILENAME: painted\_wood\_02





#### Width: 4096 Height: 4096 FILENAME: pink painted\_wood\_05





#### Width: 4096 Height: 4096 FILENAME: plywood\_07





#### Width: 4096 Height: 4096 FILENAME: purple painted wood 04





#### Width: 4096 Height: 4096 FILENAME: red painted old wood 08





#### Width: 4096 Height: 4096 FILENAME: red painted wood 1 18





#### Width: 4096 Height: 4096 FILENAME: red painted wood 2 31





#### Width: 4096 Height: 4096 FILENAME: red painted wood 3 88





#### Width: 4096 Height: 4096 FILENAME: red\_shiny\_wood\_01





#### Width: 4096 Height: 4096 FILENAME: red wooden\_planks\_02





#### Width: 4096 Height: 4096 FILENAME: shiny\_wood\_1\_23





#### Width: 4096 Height: 4096 FILENAME: shiny\_wood\_2\_45





#### Width: 4096 Height: 4096 FILENAME: shiny\_wood\_3





#### Width: 4096 Height: 4096 FILENAME: shiny\_wood\_04





#### Width: 4096 Height: 4096 FILENAME: shiny\_wood\_05





#### Width: 4096 Height: 4096 FILENAME: white painted old wood 04





#### Width: 4096 Height: 4096 FILENAME: wood\_1\_22





#### Width: 4096 Height: