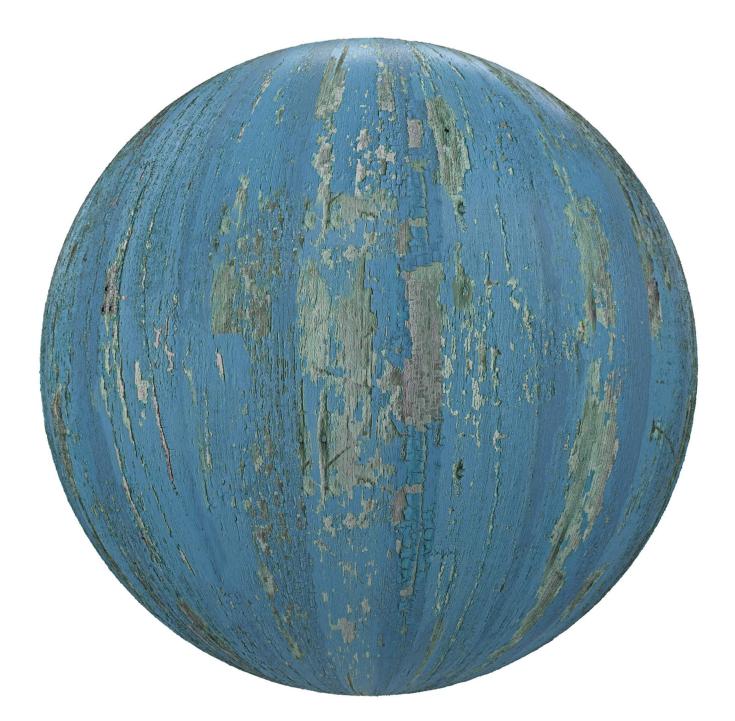

#### DESCRIPTION

PBR Textures Volume 2 — Wood is a collection of 100 PBR textures of various kind of flat wooden surfaces. In it you will find various types of light and dark finewood, oldwood, planks, painted wood and many more. Each texture have 4096 x 4096 px resolution. All these images are fully tileable (seamless) in PNG file format and have five maps: Diffuse / Albedo, Glossiness, Height / Displacement, Normal Map and Reflection.

#### **SPECIFICATION**

Total size: 6.94GB HEIGHT: 4096PX WIDTH: 4096PX

#### **FORMATS**

\*.PNG

### MAPS

DIFFUSE / ALBEDO REFLECTION GLOSSINESS HEIGHT / DISPLACEMENT NORMAL





### Width: 4096 Height: 4096 FILENAME: blue painted wood 1 29





### Width: 4096 Height: 4096 FILENAME: blue painted wood 2 41





### Width: 4096 Height: 4096 FILENAME: blue painted wood 3 79





### Width: 4096 Height: 4096 FILENAME: blue wooden planks 01





### Width: 4096 Height: 4096 FILENAME: dark painted\_wood\_08





### Width: 4096 Height: 4096 FILENAME: dark shiny wood 1 01





### Width: 4096 Height: 4096 FILENAME: dark shiny wood 2 03





### Width: 4096 Height: 4096 FILENAME: dark shiny wood 3 70





### Width: 4096 Height: 4096 FILENAME: dark shiny wood 4 72





### Width: 4096 Height: 4096 FILENAME: dark shiny wood 5 75





### Width: 4096 Height: 4096 FILENAME: dark shiny wood 6 80





### Width: 4096 Height: 4096 FILENAME: dark shiny wood 7 82





### Width: 4096 Height: 4096 FILENAME: dark shiny wood 8 93





### Width: 4096 Height: 4096 FILENAME: dark wood 1 30





### Width: 4096 Hei