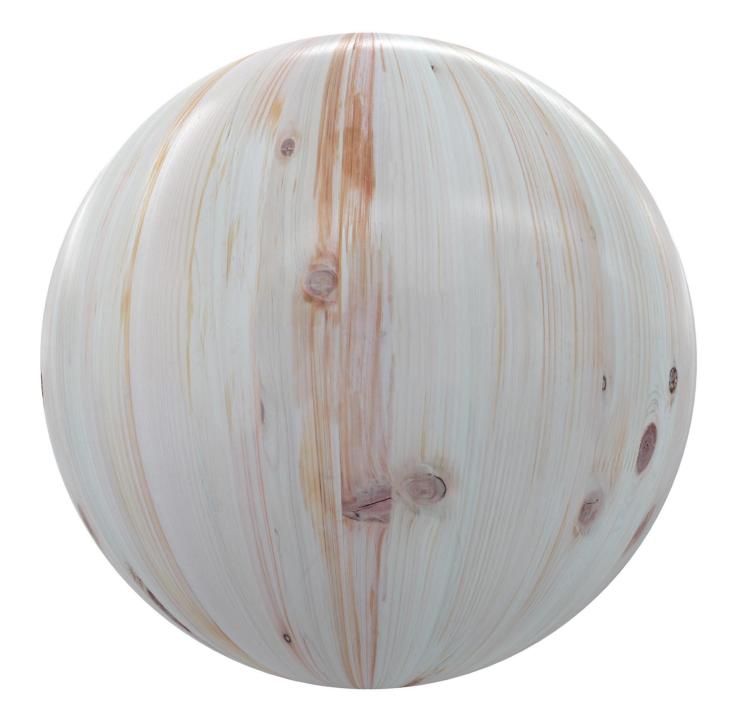

: dark wooden\_planks\_09





### Width: 4096 Height: 4096 FILENAME: green painted old wood 09





### Width: 4096 Height: 4096 FILENAME: green painted wood





### Width: 4096 Height: 4096 FILENAME: green painted wood 08





### Width: 4096 Height: 4096 FILENAME: grey\_wood\_08





### Width: 4096 Height: 4096 FILENAME: light shiny wood 1 67





### Width: 4096 Height: 4096 FILENAME: light shiny wood 2 71





### Width: 4096 Height: 4096 FILENAME: light shiny wood 3 85





### Width: 4096 Height: 4096 FILENAME: light shiny wood 4 89





### Width: 4096 Height: 4096 FILENAME: light wood 1 02





### Width: 4096 Height: 4096 FILENAME: light\_wood\_2\_13





### Width: 4096 Height: 4096 FILENAME: light\_wood\_3\_15





### Width: 4096 Height: 4096 FILENAME: light\_wood\_4\_16





### Width: 4096 Height: 4096 FILENAME: light wood 5 17





### Width: 4096 Height: 4096 FILENAME: light\_wood\_6\_21





### Width: 4096 Height: 4096 FILENAME: light\_wood\_7\_38





### Width: 4096 Height: 4096 FILENAME: light\_wood\_8\_77





### Width: 4096 Height: 4096 FILENAME: mossy old wood 08





### Width: 4096 Height: 4096 FILENAME: old painted wood 04





#### Width: 4096 Height: 4096 FILENAME: old studded wood 04





#### Width: 4096 Height: 4096 FILENAME: old wood 1 06





#### Width: 4096 Height: 4096 FILENAME: old\_wood\_1\_043





#### Width: 4096 Height: 4096 FILENAME: old\_wood\_1\_048





#### Width: 4096 Height: 4096 FILENAME: old wood 1 053





#### Width: 4096 Height: 4096 FILENAME: old wood 1 060





#### Width: 4096 Height: 4096 FILENAME: old wood 1 06