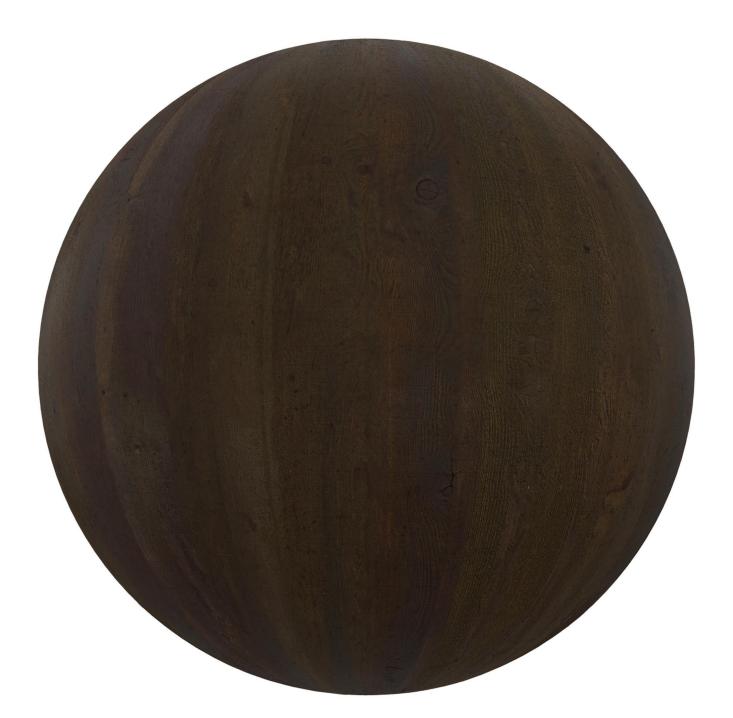

E: blue painted wood 3 79





### Width: 4096 Height: 4096 FILENAME: blue wooden planks 01





### Width: 4096 Height: 4096 FILENAME: dark painted\_wood\_08





### Width: 4096 Height: 4096 FILENAME: dark shiny wood 1 01





### Width: 4096 Height: 4096 FILENAME: dark shiny wood 2 03





### Width: 4096 Height: 4096 FILENAME: dark shiny wood 3 70





### Width: 4096 Height: 4096 FILENAME: dark shiny wood 4 72





### Width: 4096 Height: 4096 FILENAME: dark shiny wood 5 75





### Width: 4096 Height: 4096 FILENAME: dark shiny wood 6 80





### Width: 4096 Height: 4096 FILENAME: dark shiny wood 7 82





### Width: 4096 Height: 4096 FILENAME: dark shiny wood 8 93





### Width: 4096 Height: 4096 FILENAME: dark wood 1 30





### Width: 4096 Height: 4096 FILENAME: dark wood 2 83





### Width: 4096 Height: 4096 FILENAME: dark wood 3 86





### Width: 4096 Height: 4096 FILENAME: dark wooden\_planks\_09





### Width: 4096 Height: 4096 FILENAME: green painted old wood 09





### Width: 4096 Height: 4096 FILENAME: green painted wood





### Width: 4096 Height: 4096 FILENAME: green painted wood 08





### Width: 4096 Height: 4096 FILENAME: grey\_wood\_08





### Width: 4096 Height: 4096 FILENAME: light shiny wood 1 67





### Width: 4096 Height: 4096 FILENAME: light shiny wood 2 71





### Width: 4096 Height: 4096 FILENAME: light shiny wood 3 85





### Width: 4096 Height: 4096 FILENAME: light shiny wood 4 89





### Width: 4096 Height: 4096 FILENAME: light wood 1 02





### Width: 4096 Height: 4096 FILENAME: light\_wood\_2\_13





### Width: 4096 Height: 40