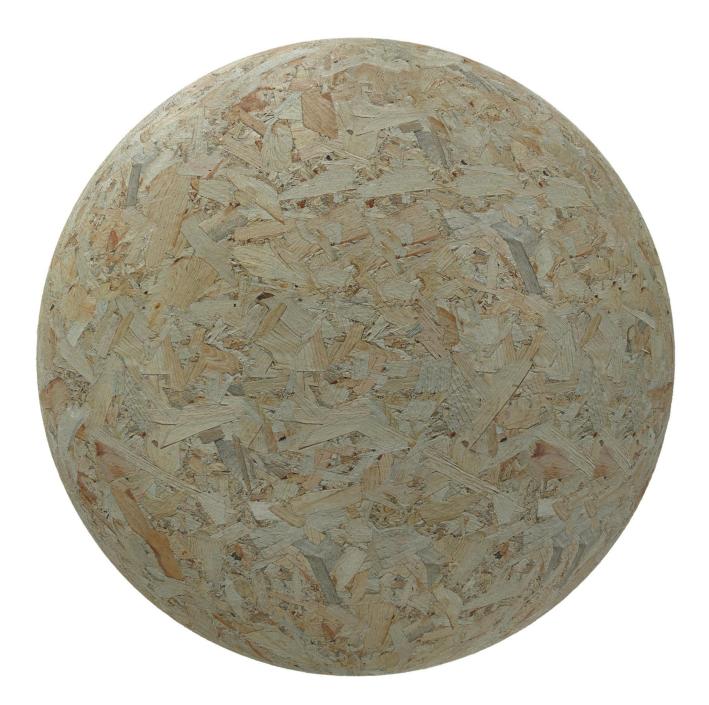

#### DESCRIPTION

PBR Textures Volume 2 — Wood is a collection of 100 PBR textures of various kind of flat wooden surfaces. In it you will find various types of light and dark finewood, oldwood, planks, painted wood and many more. Each texture have 4096 x 4096 px resolution. All these images are fully tileable (seamless) in PNG file format and have five maps: Diffuse / Albedo, Glossiness, Height / Displacement, Normal Map and Reflection.