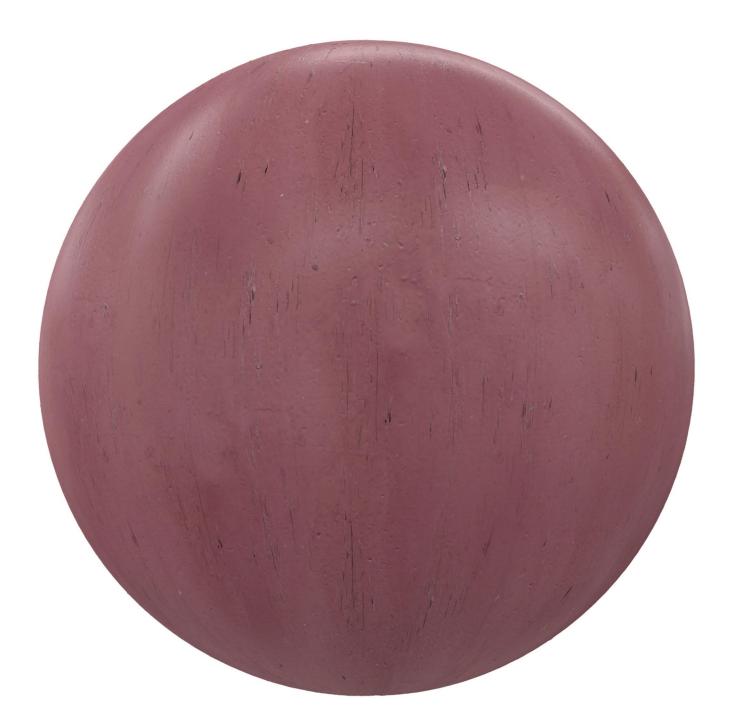

#### DESCRIPTION

PBR Textures Volume 2 — Wood is a collection of 100 PBR textures of various kind of flat wooden surfaces. In it you will find various types of light and dark finewood, oldwood, planks, painted wood and many more. Each texture have 4096 x 4096 px resolution. All these images are fully tileable (seamless) in PNG file format and have five maps: Diffuse / Albedo, Glossiness, Height / Displacement, Normal Map and Reflection.

#### Width: 4096 Height: 4096 FILENAME: purple painted wood 04