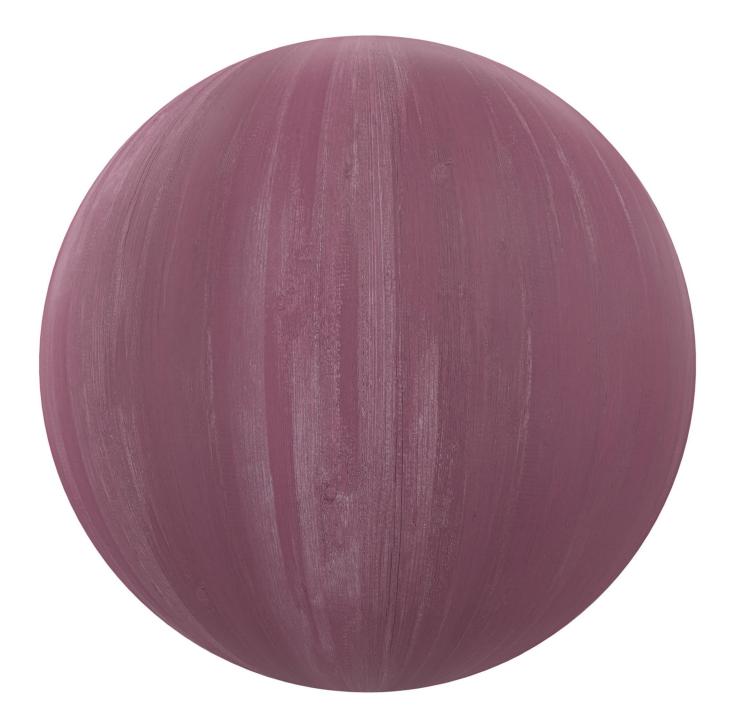

#### DESCRIPTION

PBR Textures Volume 2 — Wood is a collection of 100 PBR textures of various kind of flat wooden surfaces. In it you will find various types of light and dark finewood, oldwood, planks, painted wood and many more. Each texture have 4096 x 4096 px resolution. All these images are fully tileable (seamless) in PNG file format and have five maps: Diffuse / Albedo, Glossiness, Height / Displacement, Normal Map and Reflection.

#### Width: 4096 Height: 4096 FILENAME: purple painted wood 04