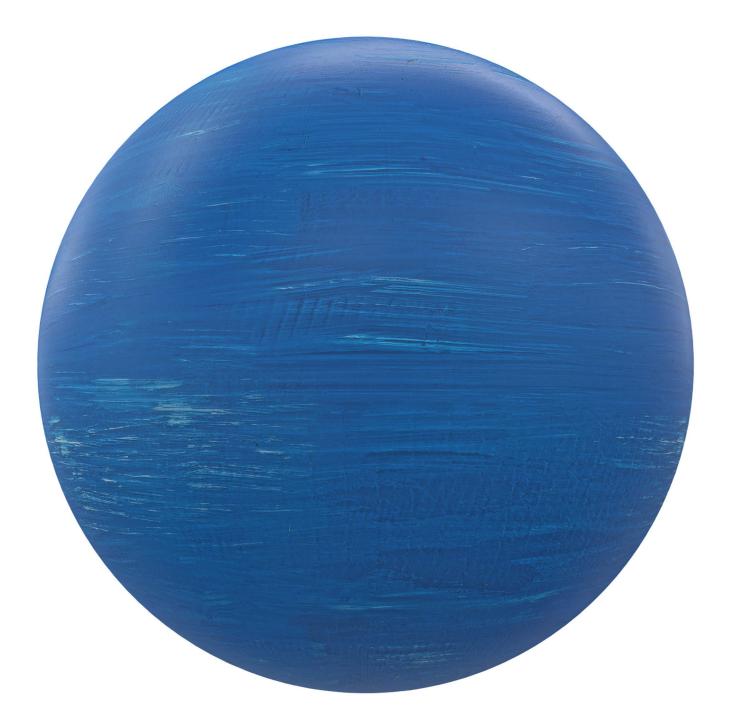

#### DESCRIPTION

PBR Textures Volume 2 — Wood is a collection of 100 PBR textures of various kind of flat wooden surfaces. In it you will find various types of light and dark finewood, oldwood, planks, painted wood and many more. Each texture have 4096 x 4096 px resolution. All these images are fully tileable (seamless) in PNG file format and have five maps: Diffuse / Albedo, Glossiness, Height / Displacement, Normal Map and Reflection.

#### **SPECIFICATION**

Total size: 6.94GB HEIGHT: 4096PX WIDTH: 4096PX

#### **FORMATS**

\*.PNG

### MAPS

DIFFUSE / ALBEDO REFLECTION GLOSSINESS HEIGHT / DISPLACEMENT NORMAL





### Width: 4096 Height: 4096 FILENAME: blue painted wood 1 29





### Width: 4096 Height: 4096 FILENAME: blue painted wood 2 41





### Width: 4096 Height: 4096 FILENAME: blue painted wood 3 79





### Width: 4096 Height: 4096 FILENAME: blue wooden planks 01





### Width: 4096 Height: 4096 FILENAME: dark painted\_wood\_08





### Width: 4096 Height: 4096 FILENAME: dark shiny wood 1 01





### Width: 4096 Height: 4096 FILENAME: dark shiny wood 2 03





### Width: 4096 Height: 4096 FILENAME: dark shiny wood 3 70





### Width: 4096 Height: 4096 FILENAME: dark shiny wood 4 72





### Width: 4096 Height: 4096 FILENAME: dark shiny wood 5 75





### Width: 4096 Height: 4096 FILENAME: dark shiny wood 6 80





### Width: 4096 Height: 4096 FILENAME: dark shiny wood 7 82





### Width