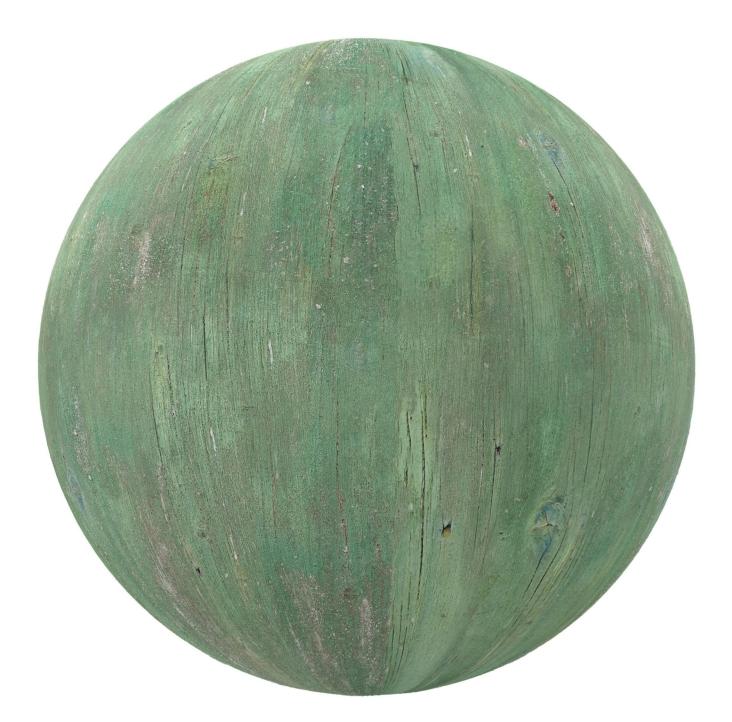

NAME: dark shiny wood 1 01





### Width: 4096 Height: 4096 FILENAME: dark shiny wood 2 03





### Width: 4096 Height: 4096 FILENAME: dark shiny wood 3 70





### Width: 4096 Height: 4096 FILENAME: dark shiny wood 4 72





### Width: 4096 Height: 4096 FILENAME: dark shiny wood 5 75





### Width: 4096 Height: 4096 FILENAME: dark shiny wood 6 80





### Width: 4096 Height: 4096 FILENAME: dark shiny wood 7 82





### Width: 4096 Height: 4096 FILENAME: dark shiny wood 8 93





### Width: 4096 Height: 4096 FILENAME: dark wood 1 30





### Width: 4096 Height: 4096 FILENAME: dark wood 2 83





### Width: 4096 Height: 4096 FILENAME: dark wood 3 86





### Width: 4096 Height: 4096 FILENAME: dark wooden\_planks\_09





### Width: 4096 Height: 4096 FILENAME: green painted old wood 09





### Width: 4096 Height: 4096 FILENAME: green painted wood





### Width: 4096 Height: 4096 FILENAME: green painted wood 08





### Width: 4096 Height: 4096 FILENAME: grey\_wood\_08





### Width: 4096 Height: 4096 FILENAME: light shiny wood 1 67





### Width: 4096 Height: 4096 FILENAME: light shiny wood 2 71





### Width: 4096 Height: 4096 FILENAME: light shiny wood 3 85





### Width: 4096 Height: 4096 FILENAME: light shiny wood 4 89





### Width: 4096 Height: 4096 FILENAME: light wood 1 02





### Width: 4096 Height: 4096 FILENAME: light\_wood\_2\_13





### Width: 4096 Height: 4096 FILENAME: light\_wood\_3\_15





### Width: 4096 Height: 4096 FILENAME: light\_wood\_4\_16





### Width: 4096 Height: 4096 FILENAME: light wood 5 17





### Width: 4096 Height: 4096 FILENAME