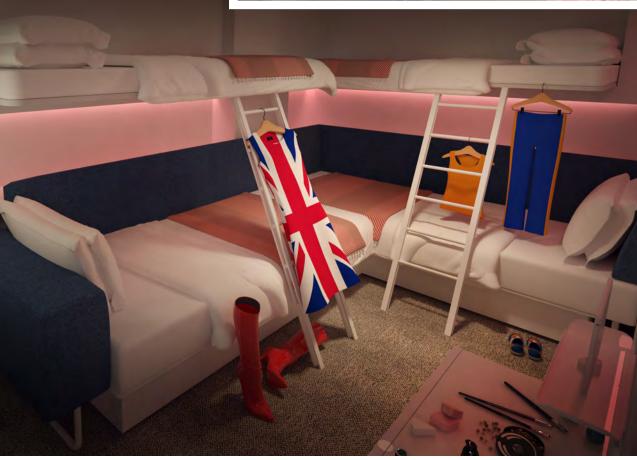

### **SOCIAL INSIDER (14)**

Built for groups of Sailors, what happens inside this cabin, stays inside (because it's sans windows). The bunk beds go from sleep to sit in no time while the amenities in this sensory and responsive clever cabin match that of all other cabins, except the way bigger TV. Sleeps up to four.

INTERIOR: 177 square feet / 16.44 square meters

LOCATION: Deck 5

POSITION: MID

TOTAL COUNT / ACCESSIBLE: 10 / 0

**HEROES:** 

2 bunk beds (4 single beds)

Roomy Rainshower

Mood lighting

UNIQUE CALL-OUTS:

Game console

**BRILLIANT BASICS:** 

Glam area

Clever cabin technology

In-room entertainment (50" 4K TV)

Steamer & hairdryer

In-room safe (fits 17" laptop)

Flexible wardrobe for luggage and clothes

Mini bar

Plugs/USBs in all the right places