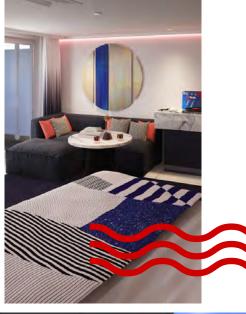

### **MASSIVE SUITE (SM)**

Positioned at the front of the ship for unparalleled views, this most tricked out, most extra, unreal three room suite at sea is fit for rock & roll royalty. Complete with a private music room that doubles as a second bedroom, it's all legend-style here, down to the brass and leather nautical finishings. Step outside to find things like sun loungers, a standing hot tub and an open air Peeka-View shower onto the sea. The expansive top to bottom marble clad bathroom features an indoor Peek-a-Boo shower with an iridescent, dichroic glass window onto the European king bed. Sailors can debate the latest musical hits while sipping some bubbly at the Champagne bucket-style table on the terrace, lounging on the full length hammock, sitting in the conversation pit bar area or stretching out in the suite's private lookout point. Sleeps up to four.

| UNIQUE CALL-OUTS:                         |
|-------------------------------------------|
| Separate glam room with standalone tub    |
| Circular sofa for hosting                 |
| Terrace conversation pit                  |
| 2 separate wardrobes in glam room         |
| Extra half bathroom                       |
| Music room                                |
| Terrace hot tub and runway table          |
| Lookout Point - stargazing<br>lounge area |