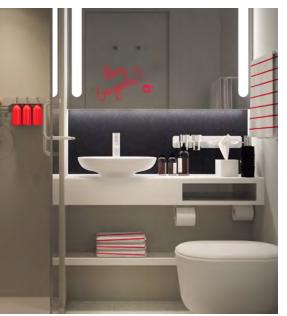

### **MASSIVE SUITE (SM)**

Positioned at the front of the ship for unparalleled views, this most tricked out, most extra, unreal three room suite at sea is fit for rock & roll royalty. Complete with a private music room that doubles as a second bedroom, it's all legend-style here, down to the brass and leather nautical finishings. Step outside to find things like sun loungers, a standing hot tub and an open air Peeka-View shower onto the sea. The expansive top to bottom marble clad bathroom features an indoor Peek-a-Boo shower with an iridescent, dichroic glass window onto the European king bed. Sailors can debate the latest musical hits while sipping some bubbly at the Champagne bucket-style table on the terrace, lounging on the full length hammock, sitting in the conversation pit bar area or stretching out in the suite's private lookout point. Sleeps up to four.

INTERIOR: 830 square feet / 77.11 square meters

TERRACE: 1317 square feet / 122.35 square meters

LOCATION: Deck 15

POSITION: FWD

TOTAL COUNT / ACCESSIBLE: 2 / 0

| HEROES:                                                |
|--------------------------------------------------------|
| Full-length hammocks                                   |
| European king bed                                      |
| Large marble bathroom with indoor<br>Peek-a-Boo shower |
| Mood lighting                                          |
| Champagne table                                        |
| Fully stocked, in-room bar                             |
| Outdoor Peek-a-View shower                             |
|                                                        |