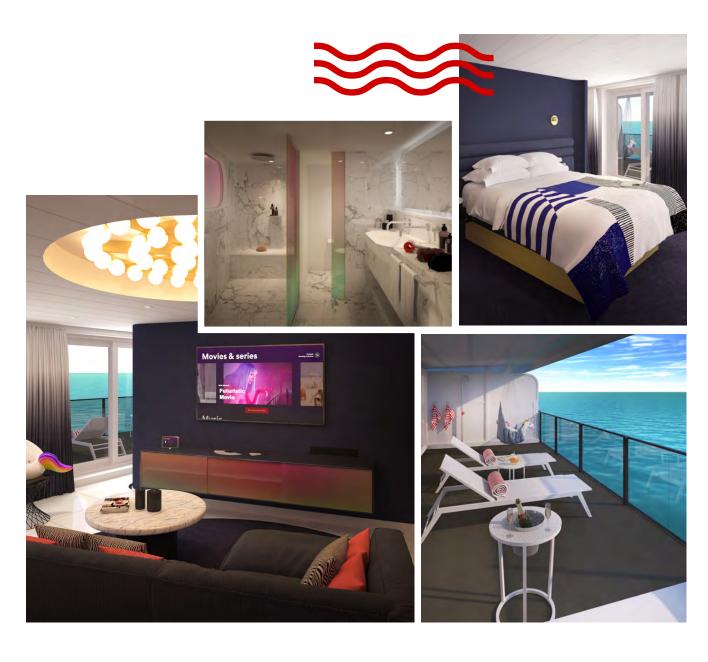

### **MASSIVE SUITE (SM)**

Positioned at the front of the ship for unparalleled views, this most tricked out, most extra, unreal three room suite at sea is fit for rock & roll royalty. Complete with a private music room that doubles as a second bedroom, it's all legend-style here, down to the brass and leather nautical finishings. Step outside to find things like sun loungers, a standing hot tub and an open air Peeka-View shower onto the sea. The expansive top to bottom marble clad bathroom features an indoor Peek-a-Boo shower with an iridescent, dichroic glass window onto the European king bed. Sailors can debate the latest musical hits while sipping some bubbly at the Champagne bucket-style table on the terrace, lounging on the full length hammock, sitting in the conversation pit bar area or stretching out in the suite's private lookout point. Sleeps up to four.

### POSH SUITE (SP)

Not to be outdone by the (slightly) larger Massive and Fab suites, our Posh Suites are designed to make Sailors feel like royalty so they can live their most posh and glamorous life here. Complete with brass nautical finishings throughout, Sailors will enjoy the European king bed, while sipping a cocktail from the fully stocked, in-room bar and listening to tunes from the vinyl record player. Sailors can relax on the sun lounger next to the Champagne bucket style table overlooking the waves or rinse off with the open-air outdoor, Peek-a-View shower on the terrace. Head inside for the indoor Peek-a-Boo shower with an iridescent dichroic glass window, situated in the top to bottom marble encased bathroom. Sleeps up to four.

### GORGEOUS SUITE (SG)

Relaxing is truly an art form in this suite. The terrace hammock here is the perfect spot to enjoy a nightcap while watching the moon flirt with the sea. Once inside, Sailors can lose themselves in the massive European king bed while drifting off to the sounds of the waves (or the vinyl record player). Complemented perfectly by brass nautical finishings throughout, there's also a fully stocked, in-room bar, an indoor Peek-a-Boo shower with an iridescent dichroic glass window for a peek into the room and an outdoor Peek-a-View shower facing the sea, near the terrace Champagne table and sun lounger. Sleeps up to four.

# Release your inner RockStar.

**BRILLIANT SUITE (SB)** 

Whether a Sailor's rider specifies 1000 candy bars, a rare-aged gin, or 1 penguin (try us), inner rockers will come alive in this suite. With a view of the European king bed from the indoor Peek-a-Boo indoor shower through a dichroic glass window, the only sensual rival is the ocean itself. Sailors can crank up the tunes from the record player, serve up some drinks from the fully stocked in-room bar, then take the party to the terrace to enjoy more stunning sea views while relaxing around the Champagne table. Sleeps up to four.