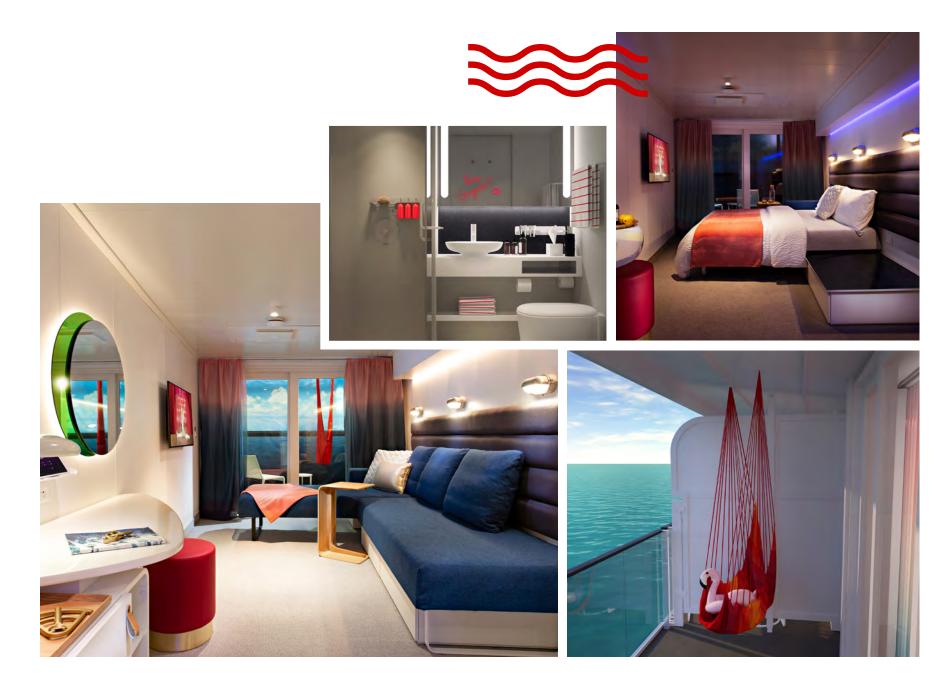

### THE SEA TERRACE (TR)

Epic ocean views, whether Sailors are inside on the European queen, transitional Seabed or dangling from the sustainable sourced, hand-woven terrace hammock. Complete with nautically inspired brass and leather finishings, Sailors will enjoy this sensory and responsive clever cabin. Just pick up the personal tablet to adjust the mood lighting, music controls, movie streaming or even one-touch room service. Sea gaze outside or head in to freshen up under the Roomy Rainshower in the upgraded bathroom experience. Sleeps up to four.

INTERIOR: 185 square feet / 17.19 square meters

TERRACE: 40.3 square feet / 3.74 square meters

**LOCATION:** Decks 8, 9, 10, 11, 12, 13, 14

POSITION: FWD / AFT

TOTAL COUNT / ACCESSIBLE: 416 / 0

### HEROES:

Terrace hammock

Seabed

Roomy Rainshower

Mood lighting

### UNIQUE CALL-OUTS:

Saddle leather lounge chair

Champagne table

### BRILLIANT BASICS:

Glam area

Clever cabin technology

In-room entertainment (43" 4K TV)

Steamer & hairdryer

In-room safe (fits 17" laptop)

Flexible wardrobe for luggage and clothes

Mini bar

Plugs/USBs in all the right places