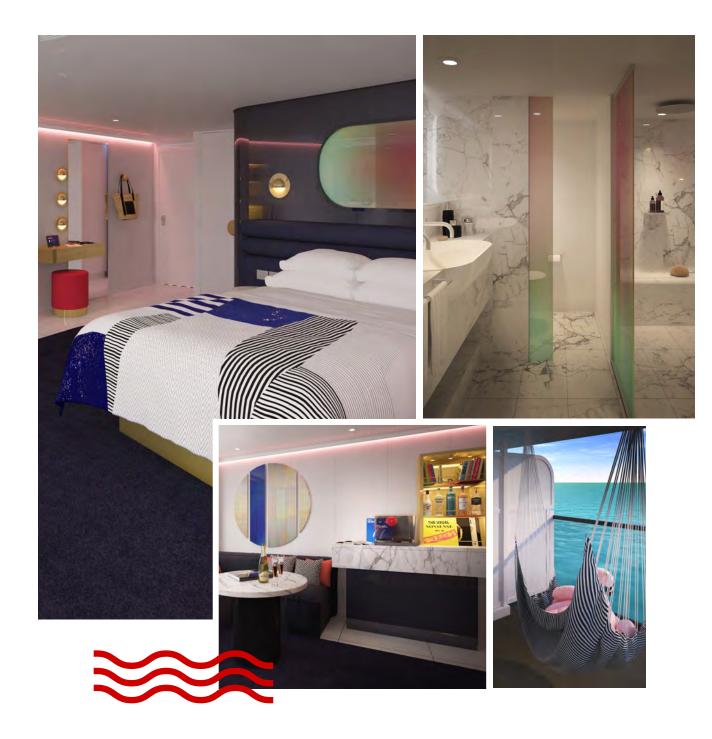

### **MASSIVE SUITE (SM)**

Positioned at the front of the ship for unparalleled views, this most tricked out, most extra, unreal three room suite at sea is fit for rock & roll royalty. Complete with a private music room that doubles as a second bedroom, it's all legend-style here, down to the brass and leather nautical finishings. Step outside to find things like sun loungers, a standing hot tub and an open air Peeka-View shower onto the sea. The expansive top to bottom marble clad bathroom features an indoor Peek-a-Boo shower with an iridescent, dichroic glass window onto the European king bed. Sailors can debate the latest musical hits while sipping some bubbly at the Champagne bucket-style table on the terrace, lounging on the full length hammock, sitting in the conversation pit bar area or stretching out in the suite's private lookout point. Sleeps up to four.

INTERIOR: 830 square feet / 77.11 square meters

TERRACE: 1317 square feet / 122.35 square meters

LOCATION: Deck 15

POSITION: FWD

TOTAL COUNT / ACCESSIBLE: 2 / 0

| HEROES:                                                |
|--------------------------------------------------------|
| Full-length hammocks                                   |
| European king bed                                      |
| Large marble bathroom with indoor<br>Peek-a-Boo shower |
| Mood lighting                                          |
| Champagne table                                        |
| Fully stocked, in-room bar                             |
| Outdoor Peek-a-View shower                             |
|                                                        |

| BRILLIANT BASICS:                                    |
|------------------------------------------------------|
| Tom Dixon-designed suite                             |
| Glam area                                            |
| Clever cabin technology                              |
| In-room entertainment: (2) 55" 4K TV + (1) 43" 4K TV |
| Steamer & hairdryer                                  |
| In-room safe (fits 17" laptop)                       |
| More wardrobe space                                  |
| Premium bathroom amenities                           |
| Upgraded linens                                      |
| Vinyl record player                                  |
| Plush robes                                          |

| UNIQUE CALL-OUTS:                         |
|-------------------------------------------|
| Separate glam room with standalone tub    |
| Circular sofa for hosting                 |
| Terrace conversation pit                  |
| 2 separate wardrobes in glam room         |
| Extra half bathroom                       |
| Music room                                |
| Terrace hot tub and runway table          |
| Lookout Point - stargazing<br>lounge area |