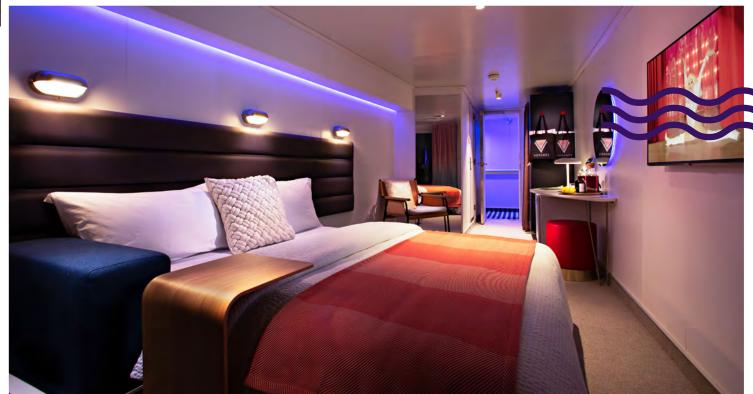

### **MASSIVE SUITE (SM)**

Positioned at the front of the ship for unparalleled views, this most tricked out, most extra, unreal three room suite at sea is fit for rock & roll royalty. Complete with a private music room that doubles as a second bedroom, it's all legend-style here, down to the brass and leather nautical finishings. Step outside to find things like sun loungers, a standing hot tub and an open air Peeka-View shower onto the sea. The expansive top to bottom marble clad bathroom features an indoor Peek-a-Boo shower with an iridescent, dichroic glass window onto the European king bed. Sailors can debate the latest musical hits while sipping some bubbly at the Champagne bucket-style table on the terrace, lounging on the full length hammock, sitting in the conversation pit bar area or stretching out in the suite's private lookout point. Sleeps up to four.

INTERIOR: 830 square feet / 77.11 square meters

TERRACE: 1317 square feet / 122.35 square meters

LOCATION: Deck 15

POSITION: FWD

TOTAL COUNT / ACCESSIBLE: 2 / 0

| HEROES:                                                |
|--------------------------------------------------------|
| Full-length hammocks                                   |
| European king bed                                      |
| Large marble bathroom with indoor<br>Peek-a-Boo shower |
| Mood lighting                                          |
| Champagne table                                        |
| Fully stocked, in-room bar                             |
| Outdoor Peek-a-View shower                             |
|                                                        |

| BRILLIANT BASICS:                                    |
|------------------------------------------------------|
| Tom Dixon-designed suite                             |
| Glam area                                            |
| Clever cabin technology                              |
| In-room entertainment: (2) 55" 4K TV + (1) 43" 4K TV |
| Steamer & hairdryer                                  |
| In-room safe (fits 17" laptop)                       |
| More wardrobe space                                  |
| Premium bathroom amenities                           |
| Upgraded linens                                      |
| Vinyl record player                                  |
| Plush robes                                          |

| UNIQUE CALL-OUTS:                         |
|-------------------------------------------|
| Separate glam room with standalone tub    |
| Circular sofa for hosting                 |
| Terrace conversation pit                  |
| 2 separate wardrobes in glam room         |
| Extra half bathroom                       |
| Music room                                |
| Terrace hot tub and runway table          |
| Lookout Point - stargazing<br>lounge area |