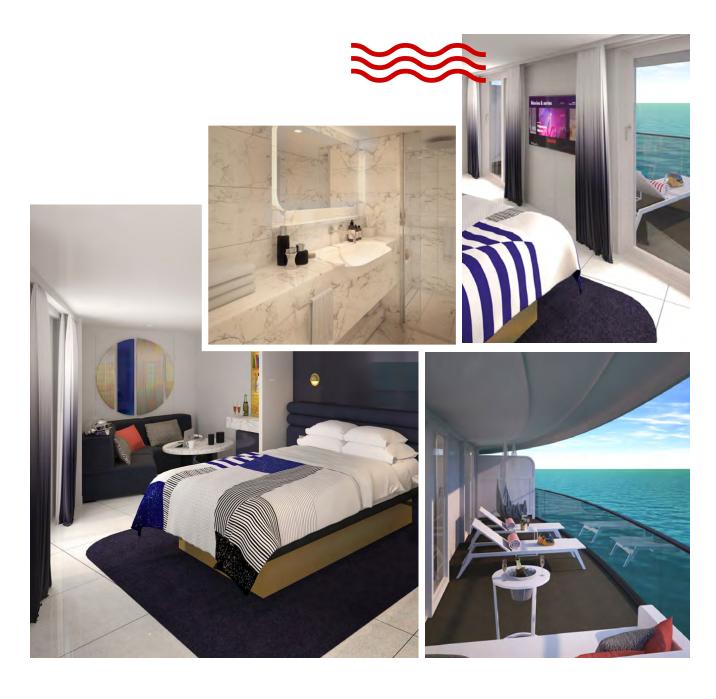

### **MASSIVE SUITE (SM)**

Positioned at the front of the ship for unparalleled views, this most tricked out, most extra, unreal three room suite at sea is fit for rock & roll royalty. Complete with a private music room that doubles as a second bedroom, it's all legend-style here, down to the brass and leather nautical finishings. Step outside to find things like sun loungers, a standing hot tub and an open air Peeka-View shower onto the sea. The expansive top to bottom marble clad bathroom features an indoor Peek-a-Boo shower with an iridescent, dichroic glass window onto the European king bed. Sailors can debate the latest musical hits while sipping some bubbly at the Champagne bucket-style table on the terrace, lounging on the full length hammock, sitting in the conversation pit bar area or stretching out in the suite's private lookout point. Sleeps up to four.

INTERIOR: 830 square feet / 77.11 square meters

TERRACE: 1317 square feet / 122.35 square meters

LOCATION: Deck 15

POSITION: FWD

TOTAL COUNT / ACCESSIBLE: 2 / 0

| HEROES:                                                |
|--------------------------------------------------------|
| Full-length hammocks                                   |
| European king bed                                      |
| Large marble bathroom with indoor<br>Peek-a-Boo shower |
| Mood lighting                                          |
| Champagne table                                        |
| Fully stocked, in-room bar                             |
| Outdoor Peek-a-View shower                             |
|                                                        |

| BRILLIANT BASICS:                                    |
|------------------------------------------------------|
| Tom Dixon-designed suite                             |
| Glam area                                            |
| Clever cabin technology                              |
| In-room entertainment: (2) 55" 4K TV + (1) 43" 4K TV |
| Steamer & hairdryer                                  |
| In-room safe (fits 17" laptop)                       |
| More wardrobe space                                  |
| Premium bathroom amenities                           |
| Upgraded linens                                      |
| Vinyl record player                                  |
| Plush robes                                          |

| UNIQUE CALL-OUTS:                         |
|-------------------------------------------|
| Separate glam room with standalone tub    |
| Circular sofa for hosting                 |
| Terrace conversation pit                  |
| 2 separate wardrobes in glam room         |
| Extra half bathroom                       |
| Music room                                |
| Terrace hot tub and runway table          |
| Lookout Point - stargazing<br>lounge area |