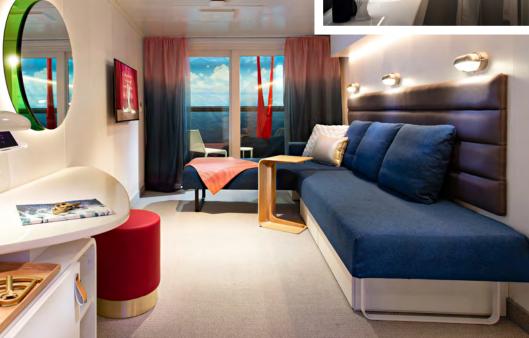

### FAB SUITE (SF)

Whether a Sailor prefers sunshine yoga on the terrace, or serving up negronis at the fully stocked, in-room bar, this suite is perfect for those who love to host. When here alone, they'll be tasked with the age-old problem of relaxing in the fully marbled bathroom with an indoor dichroic glass enclosed Peek-a-Boo shower or rinsing off on the terrace in the suite's outdoor Peek-a-View shower under the moonlight. With brass nautical finishings throughout, Sailors can relax on the European king bed while cranking some tunes on the vinyl record player or head outside to the three-seater lounger then pop some bubbly at the Champagne table on the terrace. Sleeps up to four.

INTERIOR: 689 square feet / 64.01 square meters

TERRACE: 261 square feet / 24.25 square meters

LOCATION: Deck 15

POSITION: FWD

TOTAL COUNT / ACCESSIBLE: 2 / 0

| HEROES:                                                |
|--------------------------------------------------------|
| Terrace hammock                                        |
| European king bed                                      |
| Large marble bathroom with indoor<br>Peek-a-Boo shower |
| Mood lighting                                          |
| Champagne table                                        |
| Fully stocked, in-room bar                             |
| Outdoor Peek-a-View shower                             |
|                                                        |