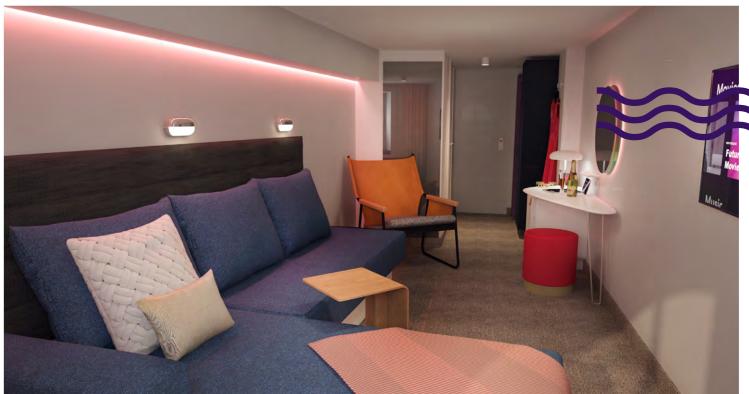

### **MASSIVE SUITE (SM)**

Positioned at the front of the ship for unparalleled views, this most tricked out, most extra, unreal three room suite at sea is fit for rock & roll royalty. Complete with a private music room that doubles as a second bedroom, it's all legend-style here, down to the brass and leather nautical finishings. Step outside to find things like sun loungers, a standing hot tub and an open air Peeka-View shower onto the sea. The expansive top to bottom marble clad bathroom features an indoor Peek-a-Boo shower with an iridescent, dichroic glass window onto the European king bed. Sailors can debate the latest musical hits while sipping some bubbly at the Champagne bucket-style table on the terrace, lounging on the full length hammock, sitting in the conversation pit bar area or stretching out in the suite's private lookout point. Sleeps up to four.

INTERIOR: 830 square feet / 77.11 square meters

TERRACE: 1317 square feet / 122.35 square meters

LOCATION: Deck 15

POSITION: FWD

TOTAL COUNT / ACCESSIBLE: 2 / 0

| HEROES:                                                |
|--------------------------------------------------------|
| Full-length hammocks                                   |
| European king bed                                      |
| Large marble bathroom with indoor<br>Peek-a-Boo shower |
| Mood lighting                                          |
| Champagne table                                        |
| Fully stocked, in-room bar                             |
| Outdoor Peek-a-View shower                             |
|                                                        |