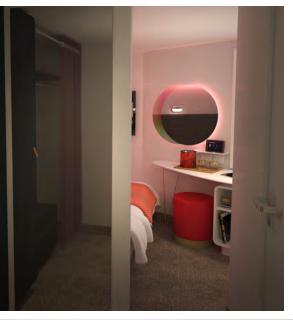

### **MASSIVE SUITE (SM)**

Positioned at the front of the ship for unparalleled views, this most tricked out, most extra, unreal three room suite at sea is fit for rock & roll royalty. Complete with a private music room that doubles as a second bedroom, it's all legend-style here, down to the brass and leather nautical finishings. Step outside to find things like sun loungers, a standing hot tub and an open air Peeka-View shower onto the sea. The expansive top to bottom marble clad bathroom features an indoor Peek-a-Boo shower with an iridescent, dichroic glass window onto the European king bed. Sailors can debate the latest musical hits while sipping some bubbly at the Champagne bucket-style table on the terrace, lounging on the full length hammock, sitting in the conversation pit bar area or stretching out in the suite's private lookout point. Sleeps up to four.

INTERIOR: 830 square feet / 77.11 square meters

TERRACE: 1317 square feet / 122.35 square meters

LOCATION: Deck 15

POSITION: FWD

TOTAL COUNT / ACCESSIBLE: 2 / 0

| HEROES:                                                |
|--------------------------------------------------------|
| Full-length hammocks                                   |
| European king bed                                      |
| Large marble bathroom with indoor<br>Peek-a-Boo shower |
| Mood lighting                                          |
| Champagne table                                        |
| Fully stocked, in-room bar                             |
| Outdoor Peek-a-View shower                             |
|                                                        |