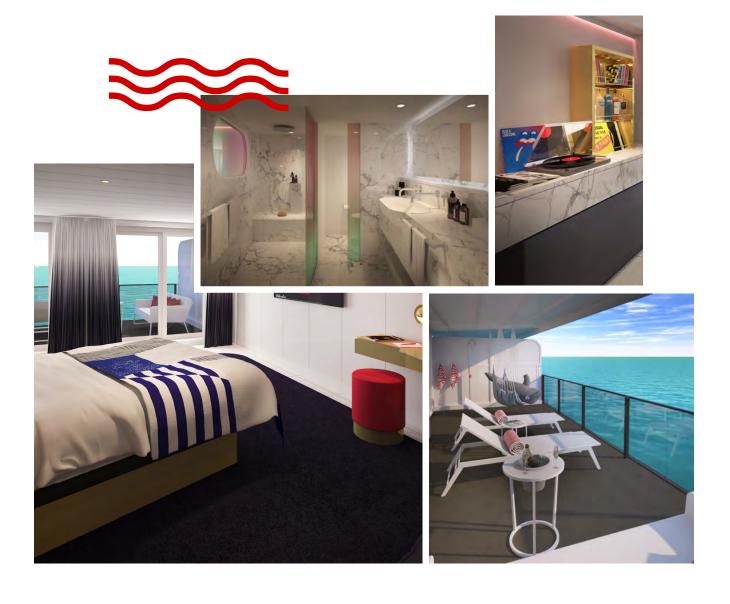

### **MASSIVE SUITE (SM)**

Positioned at the front of the ship for unparalleled views, this most tricked out, most extra, unreal three room suite at sea is fit for rock & roll royalty. Complete with a private music room that doubles as a second bedroom, it's all legend-style here, down to the brass and leather nautical finishings. Step outside to find things like sun loungers, a standing hot tub and an open air Peeka-View shower onto the sea. The expansive top to bottom marble clad bathroom features an indoor Peek-a-Boo shower with an iridescent, dichroic glass window onto the European king bed. Sailors can debate the latest musical hits while sipping some bubbly at the Champagne bucket-style table on the terrace, lounging on the full length hammock, sitting in the conversation pit bar area or stretching out in the suite's private lookout point. Sleeps up to four.

### POSH SUITE (SP)

Not to be outdone by the (slightly) larger Massive and Fab suites, our Posh Suites are designed to make Sailors feel like royalty so they can live their most posh and glamorous life here. Complete with brass nautical finishings throughout, Sailors will enjoy the European king bed, while sipping a cocktail from the fully stocked, in-room bar and listening to tunes from the vinyl record player. Sailors can relax on the sun lounger next to the Champagne bucket style table overlooking the waves or rinse off with the open-air outdoor, Peek-a-View shower on the terrace. Head inside for the indoor Peek-a-Boo shower with an iridescent dichroic glass window, situated in the top to bottom marble encased bathroom. Sleeps up to four.

### GORGEOUS SUITE (SG)

Relaxing is truly an art form in this suite. The terrace hammock here is the perfect spot to enjoy a nightcap while watching the moon flirt with the sea. Once inside, Sailors can lose themselves in the massive European king bed while drifting off to the sounds of the waves (or the vinyl record player). Complemented perfectly by brass nautical finishings throughout, there's also a fully stocked, in-room bar, an indoor Peek-a-Boo shower with an iridescent dichroic glass window for a peek into the room and an outdoor Peek-a-View shower facing the sea, near the terrace Champagne table and sun lounger. Sleeps up to four.

# Release your inner RockStar.

**BRILLIANT SUITE (SB)** 

Whether a Sailor's rider specifies 1000 candy bars, a rare-aged gin, or 1 penguin (try us), inner rockers will come alive in this suite. With a view of the European king bed from the indoor Peek-a-Boo indoor shower through a dichroic glass window, the only sensual rival is the ocean itself. Sailors can crank up the tunes from the record player, serve up some drinks from the fully stocked in-room bar, then take the party to the terrace to enjoy more stunning sea views while relaxing around the Champagne table. Sleeps up to four.