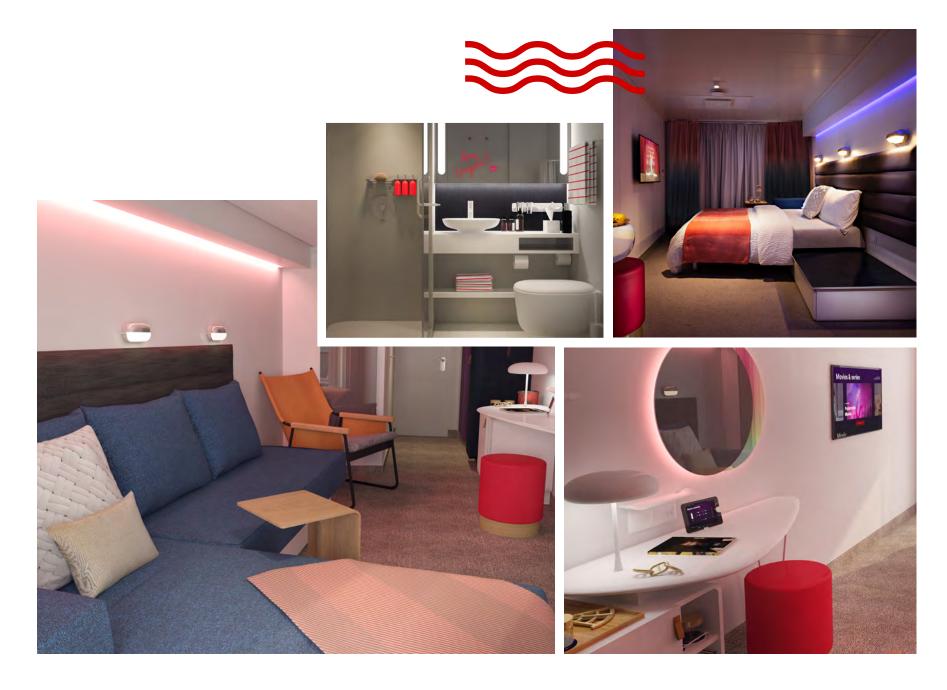

### THE SEA TERRACE (TR)

Epic ocean views, whether Sailors are inside on the European queen, transitional Seabed or dangling from the sustainable sourced, hand-woven terrace hammock. Complete with nautically inspired brass and leather finishings, Sailors will enjoy this sensory and responsive clever cabin. Just pick up the personal tablet to adjust the mood lighting, music controls, movie streaming or even one-touch room service. Sea gaze outside or head in to freshen up under the Roomy Rainshower in the upgraded bathroom experience. Sleeps up to four.

INTERIOR: 185 square feet / 17.19 square meters

TERRACE: 40.3 square feet / 3.74 square meters

**LOCATION:** Decks 8, 9, 10, 11, 12, 13, 14

POSITION: FWD / AFT

TOTAL COUNT / ACCESSIBLE: 416 / 0

### HEROES:

Terrace hammock

Seabed

Roomy Rainshower

Mood lighting

### UNIQUE CALL-OUTS:

Saddle leather lounge chair

Champagne table

### BRILLIANT BASICS:

Glam area

Clever cabin technology

In-room entertainment (43" 4K TV)

Steamer & hairdryer

In-room safe (fits 17" laptop)

Flexible wardrobe for luggage and clothes

Mini bar

Plugs/USBs in all the right places