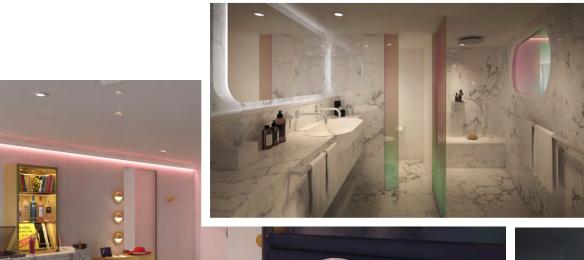

### **MASSIVE SUITE (SM)**

Positioned at the front of the ship for unparalleled views, this most tricked out, most extra, unreal three room suite at sea is fit for rock & roll royalty. Complete with a private music room that doubles as a second bedroom, it's all legend-style here, down to the brass and leather nautical finishings. Step outside to find things like sun loungers, a standing hot tub and an open air Peeka-View shower onto the sea. The expansive top to bottom marble clad bathroom features an indoor Peek-a-Boo shower with an iridescent, dichroic glass window onto the European king bed. Sailors can debate the latest musical hits while sipping some bubbly at the Champagne bucket-style table on the terrace, lounging on the full length hammock, sitting in the conversation pit bar area or stretching out in the suite's private lookout point. Sleeps up to four.

| UNIQUE CALL-OUTS:                         |
|-------------------------------------------|
| Separate glam room with standalone tub    |
| Circular sofa for hosting                 |
| Terrace conversation pit                  |
| 2 separate wardrobes in glam room         |
| Extra half bathroom                       |
| Music room                                |
| Terrace hot tub and runway table          |
| Lookout Point - stargazing<br>lounge area |