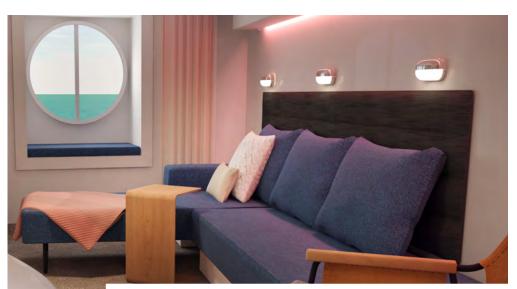

### THE SEA TERRACE (TR)

Epic ocean views, whether Sailors are inside on the European queen, transitional Seabed or dangling from the sustainable sourced, hand-woven terrace hammock. Complete with nautically inspired brass and leather finishings, Sailors will enjoy this sensory and responsive clever cabin. Just pick up the personal tablet to adjust the mood lighting, music controls, movie streaming or even one-touch room service. Sea gaze outside or head in to freshen up under the Roomy Rainshower in the upgraded bathroom experience. Sleeps up to four.

INTERIOR: 185 square feet / 17.19 square meters

TERRACE: 40.3 square feet / 3.74 square meters

**LOCATION:** Decks 8, 9, 10, 11, 12, 13, 14

POSITION: FWD / AFT

TOTAL COUNT / ACCESSIBLE: 416 / 0

### HEROES:

Terrace hammock

Seabed

Roomy Rainshower

Mood lighting

### UNIQUE CALL-OUTS:

Saddle leather lounge chair

Champagne table

### BRILLIANT BASICS:

Glam area

Clever cabin technology

In-room entertainment (43" 4K TV)

Steamer & hairdryer

In-room safe (fits 17" laptop)

Flexible wardrobe for luggage and clothes

Mini bar

Plugs/USBs in all the right places