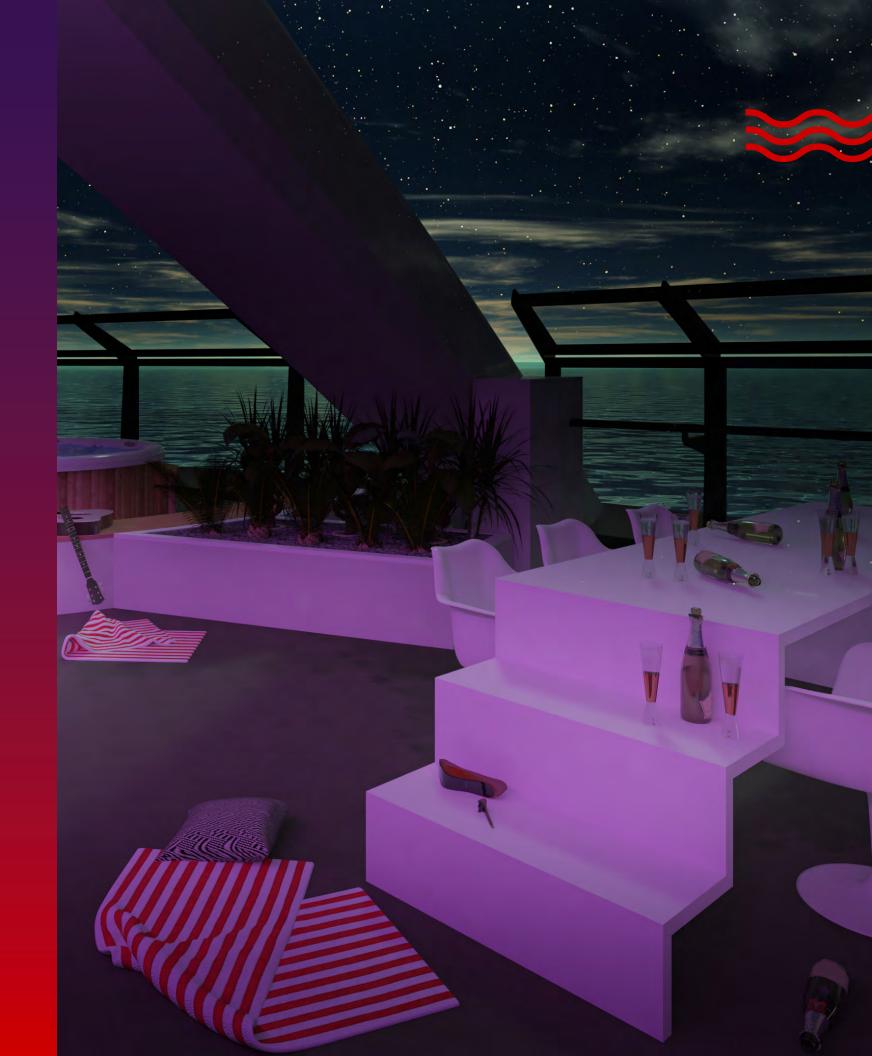

### **MASSIVE SUITE (SM)**

Positioned at the front of the ship for unparalleled views, this most tricked out, most extra, unreal three room suite at sea is fit for rock & roll royalty. Complete with a private music room that doubles as a second bedroom, it's all legend-style here, down to the brass and leather nautical finishings. Step outside to find things like sun loungers, a standing hot tub and an open air Peeka-View shower onto the sea. The expansive top to bottom marble clad bathroom features an indoor Peek-a-Boo shower with an iridescent, dichroic glass window onto the European king bed. Sailors can debate the latest musical hits while sipping some bubbly at the Champagne bucket-style table on the terrace, lounging on the full length hammock, sitting in the conversation pit bar area or stretching out in the suite's private lookout point. Sleeps up to four.

INTERIOR: 830 square feet / 77.11 square meters

TERRACE: 1317 square feet / 122.35 square meters

LOCATION: Deck 15

POSITION: FWD

TOTAL COUNT / ACCESSIBLE: 2 / 0

| HEROES:                                                |
|--------------------------------------------------------|
| Full-length hammocks                                   |
| European king bed                                      |
| Large marble bathroom with indoor<br>Peek-a-Boo shower |
| Mood lighting                                          |
| Champagne table                                        |
| Fully stocked, in-room bar                             |
| Outdoor Peek-a-View shower                             |
|                                                        |

| UNIQUE CALL-OUTS:                         |
|-------------------------------------------|
| Separate glam room with standalone tub    |
| Circular sofa for hosting                 |
| Terrace conversation pit                  |
| 2 separate wardrobes in glam room         |
| Extra half bathroom                       |
| Music room                                |
| Terrace hot tub and runway table          |
| Lookout Point - stargazing<br>lounge area |