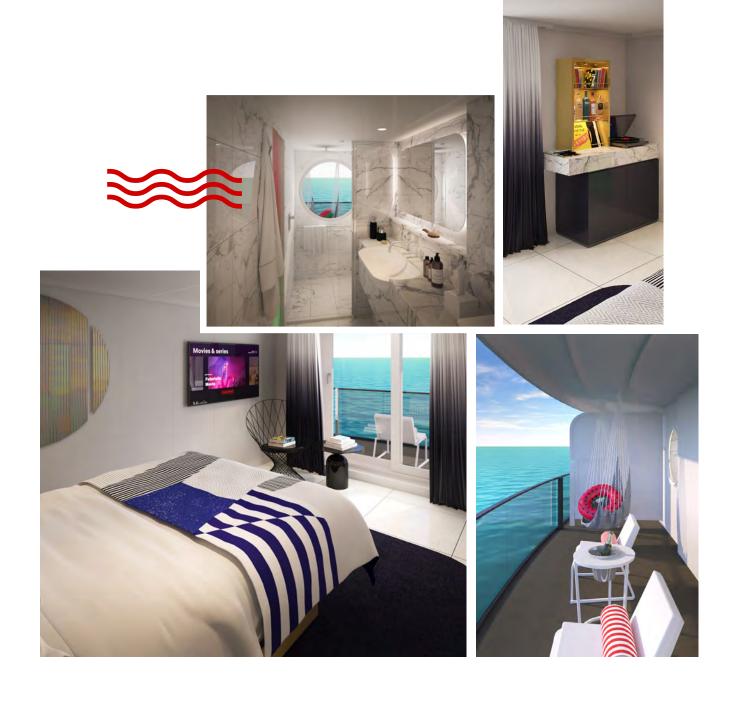

### **MASSIVE SUITE (SM)**

Positioned at the front of the ship for unparalleled views, this most tricked out, most extra, unreal three room suite at sea is fit for rock & roll royalty. Complete with a private music room that doubles as a second bedroom, it's all legend-style here, down to the brass and leather nautical finishings. Step outside to find things like sun loungers, a standing hot tub and an open air Peeka-View shower onto the sea. The expansive top to bottom marble clad bathroom features an indoor Peek-a-Boo shower with an iridescent, dichroic glass window onto the European king bed. Sailors can debate the latest musical hits while sipping some bubbly at the Champagne bucket-style table on the terrace, lounging on the full length hammock, sitting in the conversation pit bar area or stretching out in the suite's private lookout point. Sleeps up to four.

INTERIOR: 830 square feet / 77.11 square meters

TERRACE: 1317 square feet / 122.35 square meters

LOCATION: Deck 15

POSITION: FWD

TOTAL COUNT / ACCESSIBLE: 2 / 0

| HEROES:                                                |
|--------------------------------------------------------|
| Full-length hammocks                                   |
| European king bed                                      |
| Large marble bathroom with indoor<br>Peek-a-Boo shower |
| Mood lighting                                          |
| Champagne table                                        |
| Fully stocked, in-room bar                             |
| Outdoor Peek-a-View shower                             |
|                                                        |

| BRILLIANT BASICS:                                    |
|------------------------------------------------------|
| Tom Dixon-designed suite                             |
| Glam area                                            |
| Clever cabin technology                              |
| In-room entertainment: (2) 55" 4K TV + (1) 43" 4K TV |
| Steamer & hairdryer                                  |
| In-room safe (fits 17" laptop)                       |
| More wardrobe space                                  |
| Premium bathroom amenities                           |
| Upgraded linens                                      |
| Vinyl record player                                  |
| Plush robes                                          |

| UNIQUE CALL-OUTS:                         |
|-------------------------------------------|
| Separate glam room with standalone tub    |
| Circular sofa for hosting                 |
| Terrace conversation pit                  |
| 2 separate wardrobes in glam room         |
| Extra half bathroom                       |
| Music room                                |
| Terrace hot tub and runway table          |
| Lookout Point - stargazing<br>lounge area |