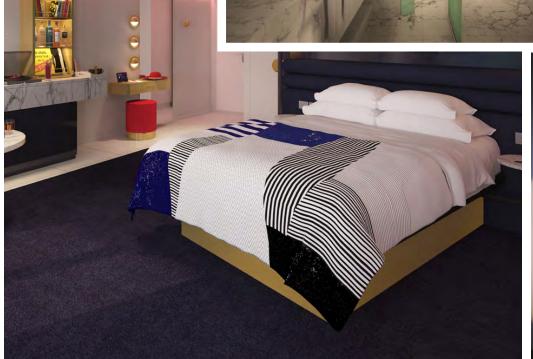

### **MASSIVE SUITE (SM)**

Positioned at the front of the ship for unparalleled views, this most tricked out, most extra, unreal three room suite at sea is fit for rock & roll royalty. Complete with a private music room that doubles as a second bedroom, it's all legend-style here, down to the brass and leather nautical finishings. Step outside to find things like sun loungers, a standing hot tub and an open air Peeka-View shower onto the sea. The expansive top to bottom marble clad bathroom features an indoor Peek-a-Boo shower with an iridescent, dichroic glass window onto the European king bed. Sailors can debate the latest musical hits while sipping some bubbly at the Champagne bucket-style table on the terrace, lounging on the full length hammock, sitting in the conversation pit bar area or stretching out in the suite's private lookout point. Sleeps up to four.

INTERIOR: 830 square feet / 77.11 square meters

TERRACE: 1317 square feet / 122.35 square meters

LOCATION: Deck 15

POSITION: FWD

TOTAL COUNT / ACCESSIBLE: 2 / 0

| HEROES:                                                |
|--------------------------------------------------------|
| Full-length hammocks                                   |
| European king bed                                      |
| Large marble bathroom with indoor<br>Peek-a-Boo shower |
| Mood lighting                                          |
| Champagne table                                        |
| Fully stocked, in-room bar                             |
| Outdoor Peek-a-View shower                             |
|                                                        |