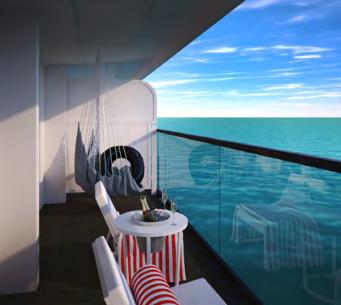

### **MASSIVE SUITE (SM)**

Positioned at the front of the ship for unparalleled views, this most tricked out, most extra, unreal three room suite at sea is fit for rock & roll royalty. Complete with a private music room that doubles as a second bedroom, it's all legend-style here, down to the brass and leather nautical finishings. Step outside to find things like sun loungers, a standing hot tub and an open air Peeka-View shower onto the sea. The expansive top to bottom marble clad bathroom features an indoor Peek-a-Boo shower with an iridescent, dichroic glass window onto the European king bed. Sailors can debate the latest musical hits while sipping some bubbly at the Champagne bucket-style table on the terrace, lounging on the full length hammock, sitting in the conversation pit bar area or stretching out in the suite's private lookout point. Sleeps up to four.

INTERIOR: 830 square feet / 77.11 square meters

TERRACE: 1317 square feet / 122.35 square meters

LOCATION: Deck 15

POSITION: FWD

TOTAL COUNT / ACCESSIBLE: 2 / 0

| HEROES:                                                |
|--------------------------------------------------------|
| Full-length hammocks                                   |
| European king bed                                      |
| Large marble bathroom with indoor<br>Peek-a-Boo shower |
| Mood lighting                                          |
| Champagne table                                        |
| Fully stocked, in-room bar                             |
| Outdoor Peek-a-View shower                             |
|                                                        |

| UNIQUE CALL-OUTS:                         |
|-------------------------------------------|
| Separate glam room with standalone tub    |
| Circular sofa for hosting                 |
| Terrace conversation pit                  |
| 2 separate wardrobes in glam room         |
| Extra half bathroom                       |
| Music room                                |
| Terrace hot tub and runway table          |
| Lookout Point - stargazing<br>lounge area |