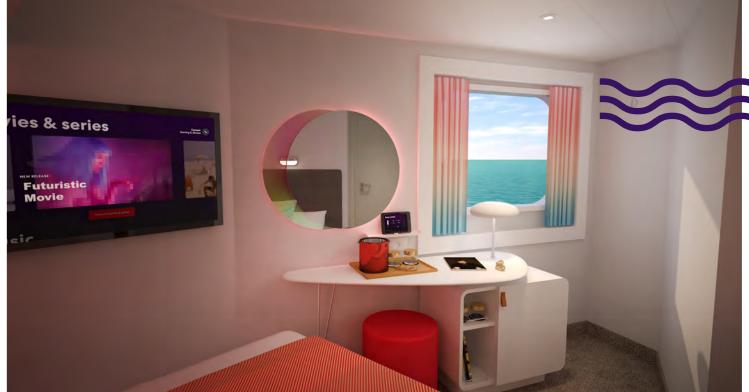

### THE SEA TERRACE (TR)

Epic ocean views, whether Sailors are inside on the European queen, transitional Seabed or dangling from the sustainable sourced, hand-woven terrace hammock. Complete with nautically inspired brass and leather finishings, Sailors will enjoy this sensory and responsive clever cabin. Just pick up the personal tablet to adjust the mood lighting, music controls, movie streaming or even one-touch room service. Sea gaze outside or head in to freshen up under the Roomy Rainshower in the upgraded bathroom experience. Sleeps up to four.

### HEROES:

Terrace hammock

Seabed

Roomy Rainshower

Mood lighting

### UNIQUE CALL-OUTS:

Saddle leather lounge chair

Champagne table

### BRILLIANT BASICS:

Glam area

Clever cabin technology

In-room entertainment (43" 4K TV)

Steamer & hairdryer

In-room safe (fits 17" laptop)

Flexible wardrobe for luggage and clothes

Mini bar