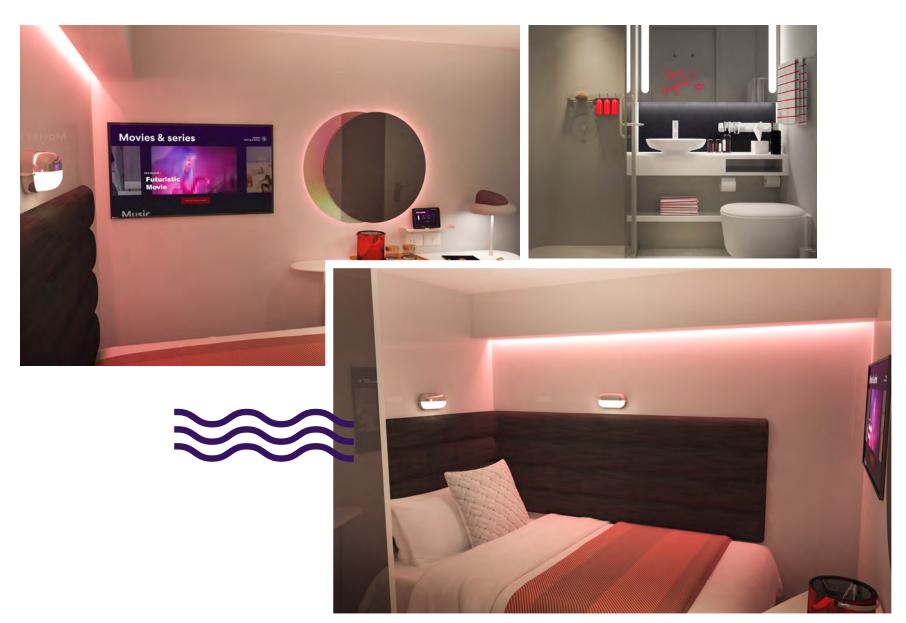

## CABINS

Designed with a Sailor's many moods in mind, our cabins are revolutionizing ship design to create a personal retreat complete with modern aesthetics, yacht-like sensibilities and functional living space. The ultimate go-to for relaxation and rejuvenation, our cabins stand out for the flexible furnishings, upgraded bathrooms with Roomy Rainshowers and sensory mood lighting, creating comfy quarters that are way more than just a place to crash.

### THE SEA TERRACE (TR)

Epic ocean views, whether Sailors are inside on the European queen, transitional Seabed or dangling from the sustainable sourced, hand-woven terrace hammock. Complete with nautically inspired brass and leather finishings, Sailors will enjoy this sensory and responsive clever cabin. Just pick up the personal tablet to adjust the mood lighting, music controls, movie streaming or even one-touch room service. Sea gaze outside or head in to freshen up under the Roomy Rainshower in the upgraded bathroom experience. Sleeps up to four.