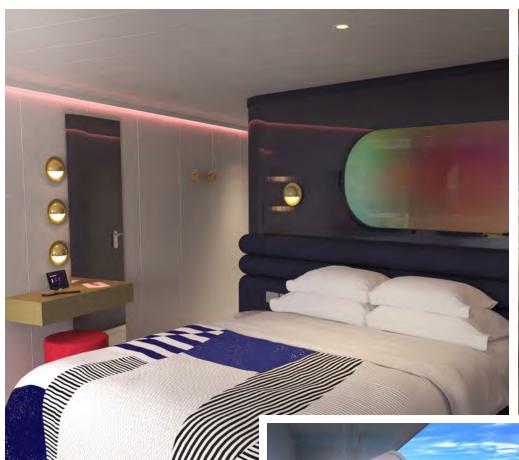

### **MASSIVE SUITE (SM)**

Positioned at the front of the ship for unparalleled views, this most tricked out, most extra, unreal three room suite at sea is fit for rock & roll royalty. Complete with a private music room that doubles as a second bedroom, it's all legend-style here, down to the brass and leather nautical finishings. Step outside to find things like sun loungers, a standing hot tub and an open air Peeka-View shower onto the sea. The expansive top to bottom marble clad bathroom features an indoor Peek-a-Boo shower with an iridescent, dichroic glass window onto the European king bed. Sailors can debate the latest musical hits while sipping some bubbly at the Champagne bucket-style table on the terrace, lounging on the full length hammock, sitting in the conversation pit bar area or stretching out in the suite's private lookout point. Sleeps up to four.

| BRILLIANT BASICS:                                    |
|------------------------------------------------------|
| Tom Dixon-designed suite                             |
| Glam area                                            |
| Clever cabin technology                              |
| In-room entertainment: (2) 55" 4K TV + (1) 43" 4K TV |
| Steamer & hairdryer                                  |
| In-room safe (fits 17" laptop)                       |
| More wardrobe space                                  |
| Premium bathroom amenities                           |
| Upgraded linens                                      |
| Vinyl record player                                  |
| Plush robes                                          |