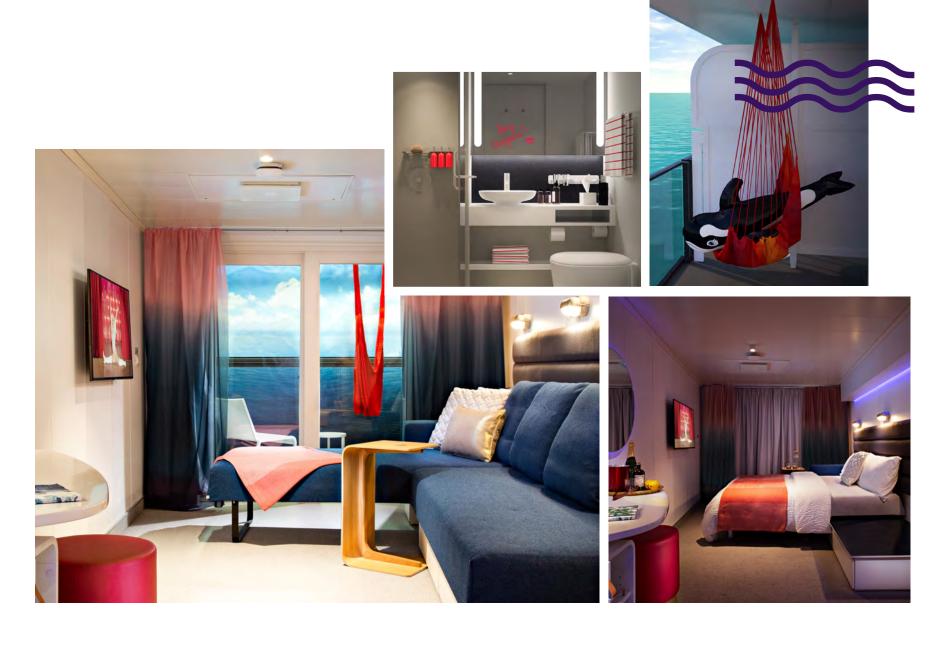

### THE SEA TERRACE (TR)

Epic ocean views, whether Sailors are inside on the European queen, transitional Seabed or dangling from the sustainable sourced, hand-woven terrace hammock. Complete with nautically inspired brass and leather finishings, Sailors will enjoy this sensory and responsive clever cabin. Just pick up the personal tablet to adjust the mood lighting, music controls, movie streaming or even one-touch room service. Sea gaze outside or head in to freshen up under the Roomy Rainshower in the upgraded bathroom experience. Sleeps up to four.

INTERIOR: 185 square feet / 17.19 square meters

TERRACE: 40.3 square feet / 3.74 square meters

**LOCATION:** Decks 8, 9, 10, 11, 12, 13, 14

POSITION: FWD / AFT

TOTAL COUNT / ACCESSIBLE: 416 / 0

### HEROES:

Terrace hammock

Seabed

Roomy Rainshower

Mood lighting

### UNIQUE CALL-OUTS:

Saddle leather lounge chair

Champagne table

### BRILLIANT BASICS:

Glam area

Clever cabin technology

In-room entertainment (43" 4K TV)

Steamer & hairdryer

In-room safe (fits 17" laptop)

Flexible wardrobe for luggage and clothes

Mini bar

Plugs/USBs in all the right places