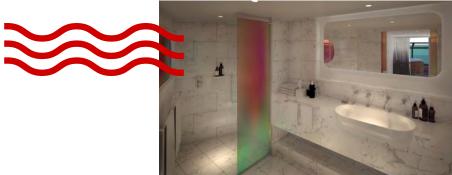

### **MASSIVE SUITE (SM)**

Positioned at the front of the ship for unparalleled views, this most tricked out, most extra, unreal three room suite at sea is fit for rock & roll royalty. Complete with a private music room that doubles as a second bedroom, it's all legend-style here, down to the brass and leather nautical finishings. Step outside to find things like sun loungers, a standing hot tub and an open air Peeka-View shower onto the sea. The expansive top to bottom marble clad bathroom features an indoor Peek-a-Boo shower with an iridescent, dichroic glass window onto the European king bed. Sailors can debate the latest musical hits while sipping some bubbly at the Champagne bucket-style table on the terrace, lounging on the full length hammock, sitting in the conversation pit bar area or stretching out in the suite's private lookout point. Sleeps up to four.

### POSH SUITE (SP)

Not to be outdone by the (slightly) larger Massive and Fab suites, our Posh Suites are designed to make Sailors feel like royalty so they can live their most posh and glamorous life here. Complete with brass nautical finishings throughout, Sailors will enjoy the European king bed, while sipping a cocktail from the fully stocked, in-room bar and listening to tunes from the vinyl record player. Sailors can relax on the sun lounger next to the Champagne bucket style table overlooking the waves or rinse off with the open-air outdoor, Peek-a-View shower on the terrace. Head inside for the indoor Peek-a-Boo shower with an iridescent dichroic glass window, situated in the top to bottom marble encased bathroom. Sleeps up to four.

### GORGEOUS SUITE (SG)

Relaxing is truly an art form in this suite. The terrace hammock here is the perfect spot to enjoy a nightcap while watching the moon flirt with the sea. Once inside, Sailors can lose themselves in the massive European king bed while drifting off to the sounds of the waves (or the vinyl record player). Complemented perfectly by brass nautical finishings throughout, there's also a fully stocked, in-room bar, an indoor Peek-a-Boo shower with an iridescent dichroic glass window for a peek into the room and an outdoor Peek-a-View shower facing the sea, near the terrace Champagne table and sun lounger. Sleeps up to four.