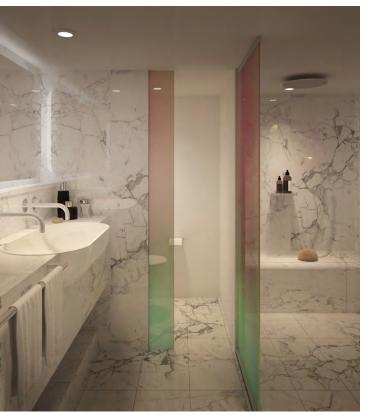

### **MASSIVE SUITE (SM)**

Positioned at the front of the ship for unparalleled views, this most tricked out, most extra, unreal three room suite at sea is fit for rock & roll royalty. Complete with a private music room that doubles as a second bedroom, it's all legend-style here, down to the brass and leather nautical finishings. Step outside to find things like sun loungers, a standing hot tub and an open air Peeka-View shower onto the sea. The expansive top to bottom marble clad bathroom features an indoor Peek-a-Boo shower with an iridescent, dichroic glass window onto the European king bed. Sailors can debate the latest musical hits while sipping some bubbly at the Champagne bucket-style table on the terrace, lounging on the full length hammock, sitting in the conversation pit bar area or stretching out in the suite's private lookout point. Sleeps up to four.

INTERIOR: 830 square feet / 77.11 square meters

TERRACE: 1317 square feet / 122.35 square meters

LOCATION: Deck 15

POSITION: FWD

TOTAL COUNT / ACCESSIBLE: 2 / 0

| HEROES:                                                |
|--------------------------------------------------------|
| Full-length hammocks                                   |
| European king bed                                      |
| Large marble bathroom with indoor<br>Peek-a-Boo shower |
| Mood lighting                                          |
| Champagne table                                        |
| Fully stocked, in-room bar                             |
| Outdoor Peek-a-View shower                             |
|                                                        |