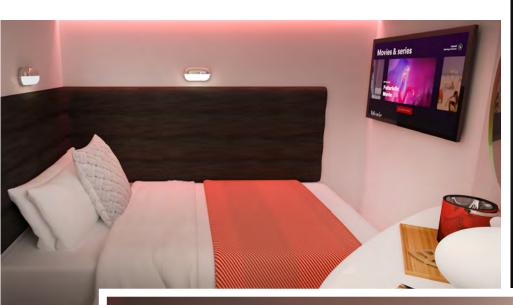

### **MASSIVE SUITE (SM)**

Positioned at the front of the ship for unparalleled views, this most tricked out, most extra, unreal three room suite at sea is fit for rock & roll royalty. Complete with a private music room that doubles as a second bedroom, it's all legend-style here, down to the brass and leather nautical finishings. Step outside to find things like sun loungers, a standing hot tub and an open air Peeka-View shower onto the sea. The expansive top to bottom marble clad bathroom features an indoor Peek-a-Boo shower with an iridescent, dichroic glass window onto the European king bed. Sailors can debate the latest musical hits while sipping some bubbly at the Champagne bucket-style table on the terrace, lounging on the full length hammock, sitting in the conversation pit bar area or stretching out in the suite's private lookout point. Sleeps up to four.

INTERIOR: 830 square feet / 77.11 square meters

TERRACE: 1317 square feet / 122.35 square meters

LOCATION: Deck 15

POSITION: FWD

TOTAL COUNT / ACCESSIBLE: 2 / 0

| HEROES:                                                |
|--------------------------------------------------------|
| Full-length hammocks                                   |
| European king bed                                      |
| Large marble bathroom with indoor<br>Peek-a-Boo shower |
| Mood lighting                                          |
| Champagne table                                        |
| Fully stocked, in-room bar                             |
| Outdoor Peek-a-View shower                             |
|                                                        |