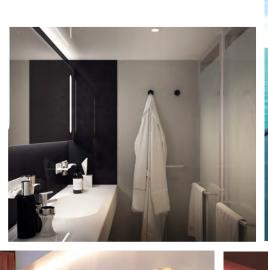

## SUITES

Can you say exclusive access throughout the ship,
personal RockStar style riders, upgraded marble
clad bathrooms with premium amenities and spaces
conceptualized by world renowned designer, Tom Dixon?
Then let's talk suites.

### **MASSIVE SUITE (SM)**

Positioned at the front of the ship for unparalleled views, this most tricked out, most extra, unreal three room suite at sea is fit for rock & roll royalty. Complete with a private music room that doubles as a second bedroom, it's all legend-style here, down to the brass and leather nautical finishings. Step outside to find things like sun loungers, a standing hot tub and an open air Peeka-View shower onto the sea. The expansive top to bottom marble clad bathroom features an indoor Peek-a-Boo shower with an iridescent, dichroic glass window onto the European king bed. Sailors can debate the latest musical hits while sipping some bubbly at the Champagne bucket-style table on the terrace, lounging on the full length hammock, sitting in the conversation pit bar area or stretching out in the suite's private lookout point. Sleeps up to four.