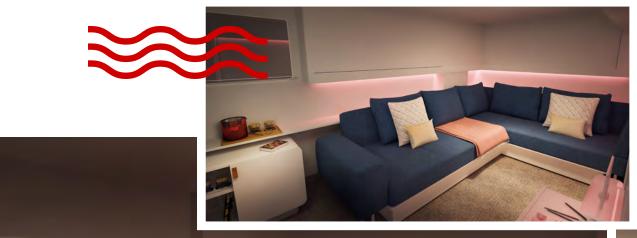

### FAB SUITE (SF)

Whether a Sailor prefers sunshine yoga on the terrace, or serving up negronis at the fully stocked, in-room bar, this suite is perfect for those who love to host. When here alone, they'll be tasked with the age-old problem of relaxing in the fully marbled bathroom with an indoor dichroic glass enclosed Peek-a-Boo shower or rinsing off on the terrace in the suite's outdoor Peek-a-View shower under the moonlight. With brass nautical finishings throughout, Sailors can relax on the European king bed while cranking some tunes on the vinyl record player or head outside to the three-seater lounger then pop some bubbly at the Champagne table on the terrace. Sleeps up to four.

INTERIOR: 689 square feet / 64.01 square meters

TERRACE: 261 square feet / 24.25 square meters

LOCATION: Deck 15

POSITION: FWD

TOTAL COUNT / ACCESSIBLE: 2 / 0

| HEROES:                                                |
|--------------------------------------------------------|
| Terrace hammock                                        |
| European king bed                                      |
| Large marble bathroom with indoor<br>Peek-a-Boo shower |
| Mood lighting                                          |
| Champagne table                                        |
| Fully stocked, in-room bar                             |
| Outdoor Peek-a-View shower                             |
|                                                        |

| BRILLIANT BASICS:                    |
|--------------------------------------|
| Tom Dixon-designed suite             |
| Glam area                            |
| Clever cabin technology              |
| In-room entertainment: (2) 55" 4K TV |
| Steamer & hairdryer                  |
| In-room safe (fits 17" laptop)       |
| More wardrobe space                  |
| Premium bathroom amenities           |
| Upgraded linens                      |
| Vinyl record player                  |
| Plush robes                          |
|                                      |

| UNIQUE CALL-OUTS:                               |
|-------------------------------------------------|
| In-room glam brass vanity station               |
| L-shaped sofa<br>(converts to sleep mode for 2) |
| Terrace sofa and sun loungers                   |
| 3-door wardrobe for extra space                 |
| Extra half bathroom                             |
| Entertainment credenza                          |
| Chaise lounge in bedroom                        |
| ·                                               |