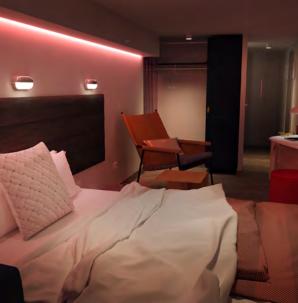

### GORGEOUS SUITE (SG)

Relaxing is truly an art form in this suite. The terrace hammock here is the perfect spot to enjoy a nightcap while watching the moon flirt with the sea. Once inside, Sailors can lose themselves in the massive European king bed while drifting off to the sounds of the waves (or the vinyl record player). Complemented perfectly by brass nautical finishings throughout, there's also a fully stocked, in-room bar, an indoor Peek-a-Boo shower with an iridescent dichroic glass window for a peek into the room and an outdoor Peek-a-View shower facing the sea, near the terrace Champagne table and sun lounger. Sleeps up to four.