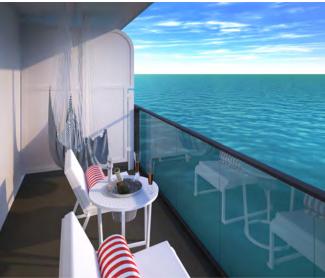

### **MASSIVE SUITE (SM)**

Positioned at the front of the ship for unparalleled views, this most tricked out, most extra, unreal three room suite at sea is fit for rock & roll royalty. Complete with a private music room that doubles as a second bedroom, it's all legend-style here, down to the brass and leather nautical finishings. Step outside to find things like sun loungers, a standing hot tub and an open air Peeka-View shower onto the sea. The expansive top to bottom marble clad bathroom features an indoor Peek-a-Boo shower with an iridescent, dichroic glass window onto the European king bed. Sailors can debate the latest musical hits while sipping some bubbly at the Champagne bucket-style table on the terrace, lounging on the full length hammock, sitting in the conversation pit bar area or stretching out in the suite's private lookout point. Sleeps up to four.

INTERIOR: 830 square feet / 77.11 square meters

TERRACE: 1317 square feet / 122.35 square meters

LOCATION: Deck 15

POSITION: FWD

TOTAL COUNT / ACCESSIBLE: 2 / 0

| HEROES:                                                |
|--------------------------------------------------------|
| Full-length hammocks                                   |
| European king bed                                      |
| Large marble bathroom with indoor<br>Peek-a-Boo shower |
| Mood lighting                                          |
| Champagne table                                        |
| Fully stocked, in-room bar                             |
| Outdoor Peek-a-View shower                             |
|                                                        |

| UNIQUE CALL-OUTS:                         |
|-------------------------------------------|
| Separate glam room with standalone tub    |
| Circular sofa for hosting                 |
| Terrace conversation pit                  |
| 2 separate wardrobes in glam room         |
| Extra half bathroom                       |
| Music room                                |
| Terrace hot tub and runway table          |
| Lookout Point - stargazing<br>lounge area |