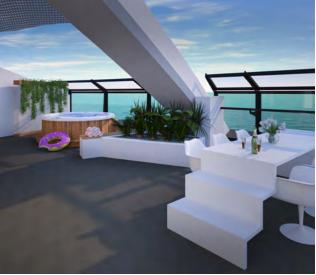

### **MASSIVE SUITE (SM)**

Positioned at the front of the ship for unparalleled views, this most tricked out, most extra, unreal three room suite at sea is fit for rock & roll royalty. Complete with a private music room that doubles as a second bedroom, it's all legend-style here, down to the brass and leather nautical finishings. Step outside to find things like sun loungers, a standing hot tub and an open air Peeka-View shower onto the sea. The expansive top to bottom marble clad bathroom features an indoor Peek-a-Boo shower with an iridescent, dichroic glass window onto the European king bed. Sailors can debate the latest musical hits while sipping some bubbly at the Champagne bucket-style table on the terrace, lounging on the full length hammock, sitting in the conversation pit bar area or stretching out in the suite's private lookout point. Sleeps up to four.

| UNIQUE CALL-OUTS:                         |
|-------------------------------------------|
| Separate glam room with standalone tub    |
| Circular sofa for hosting                 |
| Terrace conversation pit                  |
| 2 separate wardrobes in glam room         |
| Extra half bathroom                       |
| Music room                                |
| Terrace hot tub and runway table          |
| Lookout Point - stargazing<br>lounge area |