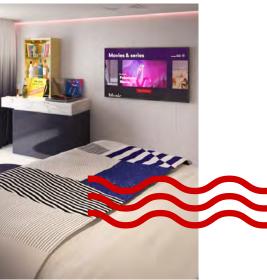

## CABINS

Designed with a Sailor's many moods in mind, our cabins are revolutionizing ship design to create a personal retreat complete with modern aesthetics, yacht-like sensibilities and functional living space. The ultimate go-to for relaxation and rejuvenation, our cabins stand out for the flexible furnishings, upgraded bathrooms with Roomy Rainshowers and sensory mood lighting, creating comfy quarters that are way more than just a place to crash.

### THE SEA TERRACE (TR)

Epic ocean views, whether Sailors are inside on the European queen, transitional Seabed or dangling from the sustainable sourced, hand-woven terrace hammock. Complete with nautically inspired brass and leather finishings, Sailors will enjoy this sensory and responsive clever cabin. Just pick up the personal tablet to adjust the mood lighting, music controls, movie streaming or even one-touch room service. Sea gaze outside or head in to freshen up under the Roomy Rainshower in the upgraded bathroom experience. Sleeps up to four.