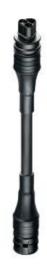

# Cable assembly RST20I3K1BS 25P 05SW

RST 20i3/2 extension cable female - male, 3 pole, assembled with shrinkage tube, application 250V, 20A, cable type H05VV-F, length 0.5m, cross section 2.5mm², coding-color black

# Model

| type of construction            | Shrinkage tube      |
|---------------------------------|---------------------|
| Nominal cross section conductor | 2.5 mm <sup>2</sup> |
| Degree of protection (IP)       | IP66/68 (3m;2h)     |
| Cable type                      | H05VV-F             |
| Cable colour                    | Black               |
| Cable diameter                  | 10.2 mm             |

| Version of cable    | Female - male   |
|---------------------|-----------------|
| Type of cord set    | Extension cable |
| Version cable end 1 | female          |
| Version cable end 2 | male            |

### Dimensions

| Total length | 0.5 m |
|--------------|-------|
|--------------|-------|