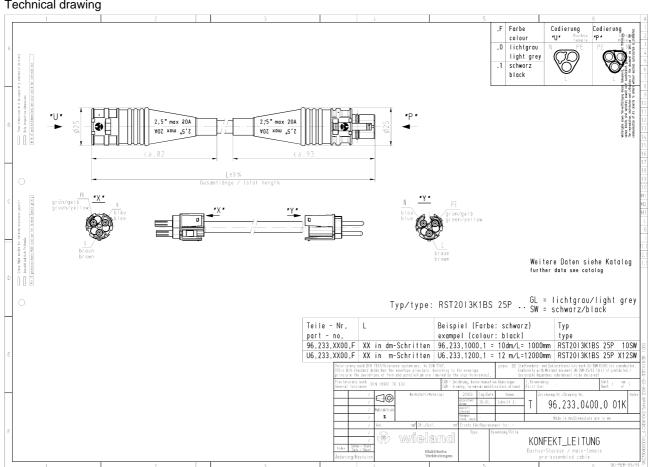

### Technical drawing

# Cable assembly RST20I3K1BS 25P 05SW

RST 20i3/2 extension cable female - male, 3 pole, assembled with shrinkage tube, application 250V, 20A, cable type H05VV-F, length 0.5m, cross section 2.5mm², coding-color black

# Model

| type of construction            | Shrinkage tube      |
|---------------------------------|---------------------|
| Nominal cross section conductor | 2.5 mm <sup>2</sup> |
| Degree of protection (IP)       | IP66/68 (3m;2h)     |
| Cable type                      | H05VV-F             |
| Cable colour                    | Black               |
| Cable diameter                  | 10.2 mm             |

| Version of cable    | Female - male   |
|---------------------|-----------------|
| Type of cord set    | Extension cable |
| Version cable end 1 | female          |
| Version cable end 2 | male            |

### Dimensions

| Total length | 0.5 m |
|--------------|-------|
|--------------|-------|