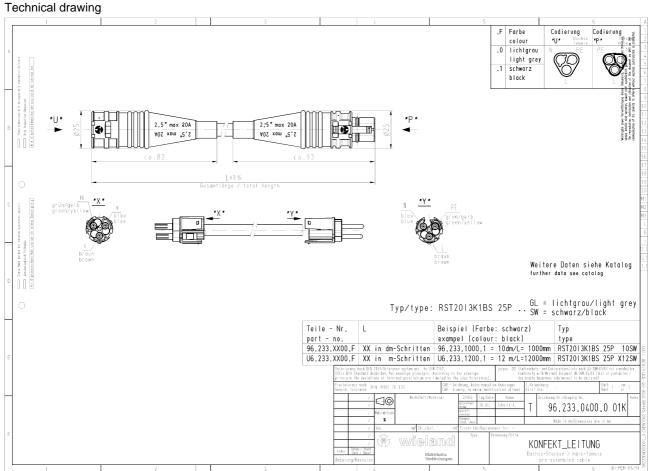

# Cable assembly RST20I3K1BS 25P 80SW

RST 20i3/2 extension cable female - male, 3 pole, assembled with shrinkage tube, application 250V, 20A, cable type H05VV-F, length 8.0m, cross section 2.5mm², coding-color black

## General

| Rated current                            | 20 A     |
|------------------------------------------|----------|
| Rated voltage                            | 250 V    |
| Rated impulse voltage                    | 4 kV     |
| Pollution degree                         | 3        |
| Mechanical coding                        | Code 0   |
| Continuity resistor                      | 3 mOhm   |
| Lockable                                 | Yes      |
| Color of coding/ contact carrier         | Black    |
| Marking of poles                         | L, N, PE |
| Color of housing inclusive strain relief | Black    |

## Model

| type of construction            | Shrinkage tube      |
|---------------------------------|---------------------|
| Nominal cross section conductor | 2.5 mm <sup>2</sup> |
| Degree of protection (IP)       | IP66/68 (3m;2h)     |
| Cable type                      | H05VV-F             |
| Cable colour                    | Black               |
| Cable diameter                  | 10.2 mm             |

| Version of cable    | Female - male   |
|---------------------|-----------------|
| Type of cord set    | Extension cable |
| Version cable end 1 | female          |
| Version cable end 2 | male            |

### Dimensions

| Total length | 8 m |  |
|--------------|-----|--|
|              |     |  |