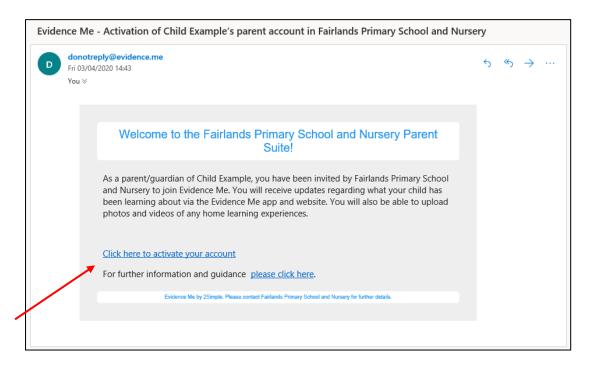

## How to set up:

1. You will be sent an activation e-mail from Evidence Me, asking you to activate and create your own account. If you can't see it, remember to check your junk folder.

|         | Outlook     |   | ✓ Search                                |  |
|---------|-------------|---|-----------------------------------------|--|
| =       | New message |   | Ark all as read 🦻 Undo                  |  |
| $\sim$  | Favourites  |   | ⊘ 🖄 Focused 🖾 Other Filter ∨            |  |
|         | Inbox       | 2 | donotreply@evidence.me                  |  |
| $\land$ | Sent Items  |   | Welcome to the Fairlands Primary School |  |

2. You will then need to click 'Click here to activate your account'

| s o f t w a R E | Please complete the setup below.       |
|-----------------|----------------------------------------|
|                 |                                        |
|                 | Password                               |
|                 | Confirm Password                       |
|                 | I agree with the Terms and Conditions. |
|                 | Activate                               |
|                 |                                        |
|                 |                                        |
|                 | 🚰 🛒 🜉 🗰 🛲 bet awards 2015 🚰 🗛          |