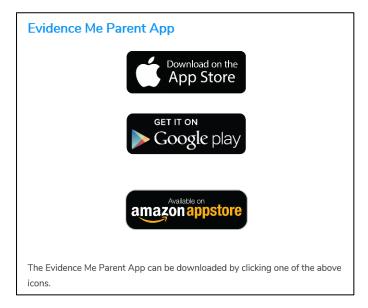

---------------------------------------------------------------------------------------------------------------------------------------------------------------------------------------------------------------------------------------------------------------------------------------------------------------------------------------------------------------------------------------------------------------------------------------------------------------------|
|                 | Image: Second |

| <b>A</b> simple | Parentexample@hotmail.com              |
|-----------------|----------------------------------------|
| SOFTWARE        | ••••••                                 |
|                 | Sign in<br>Forgot password?            |
|                 | ER R R R R R R R R R R R R R R R R R R |





6. Here is the home screen you will see when you have logged into Evidence Me

| =                                          |   | WELCOME TO EVIDENCE ME        |
|--------------------------------------------|---|-------------------------------|
| evidenceme<br>A 2Simple Leadership Product |   | 🛍 Latest observations 🕴 🛧 🖌 i |
| 😭 НОМЕ                                     |   | Add filter                    |
| MY PROFILE                                 |   | There are no Observations     |
| P HELP                                     |   |                               |
| 🕒 LOGOUT                                   |   |                               |
|                                            | 0 |                               |
|                                            |   |