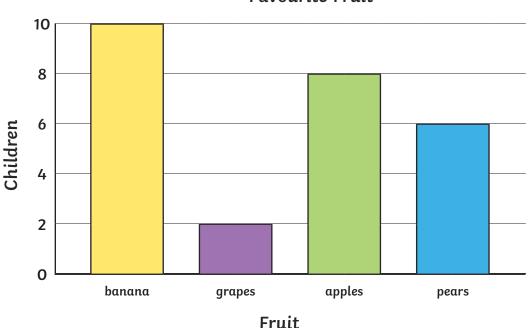

# **Interpreting Scaled Bar Charts**

### Answer the following questions.

- 1. What is the favourite fruit? \_\_\_\_\_
- 2. How many children chose apples as their favourite fruit? \_\_\_\_\_
- 3. How many more children chose bananas than grapes, as their favourite fruit? \_\_\_\_\_
- 4. How many children chose apples or pears as their favourite fruit? \_\_\_\_\_

#### Favourite Fruit

- 1. What is the favourite fruit? Banana
- 2. How many children chose apples as their favourite fruit? 8
- 3. How many more children chose bananas than grapes, as their favourite fruit? 8
- 4. How many children chose apples or pears as their favourite fruit? 14