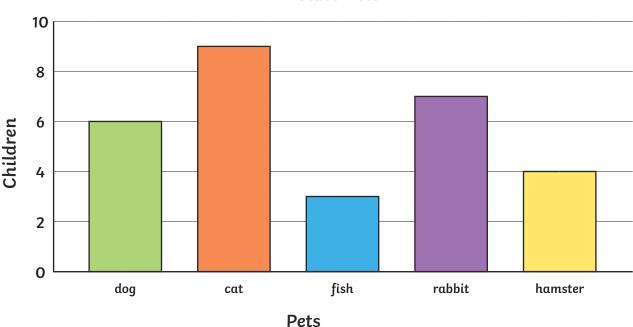

# **Interpreting Scaled Bar Charts**

### Answer the following questions.

- 1. What is the most common pet? \_\_\_\_\_
- 2. How many pets are there in the class? \_\_\_\_\_
- 3. How many more rabbits than hamster are there? \_\_\_\_\_\_
- 4. How many fewer dogs than cats are there? \_\_\_\_\_

#### Class Pets

- 1. What is the most common pet? cat
- 2. How many pets are there in the class? 29
- 3. How many more rabbits than hamster are there? 3
- 4. How many fewer dogs than cats are there? 3