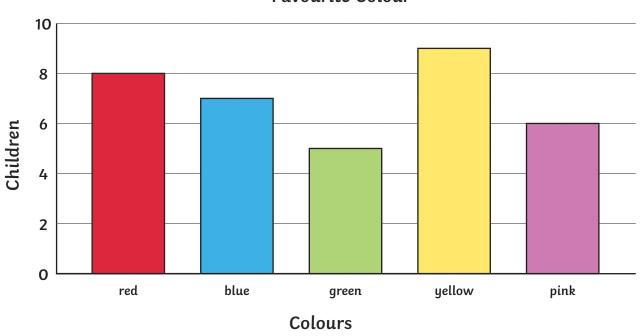

# **Interpreting Scaled Bar Charts**

#### Favourite Colour

### Answer the following questions.

- 1. What is the least favourite colour? \_\_\_\_\_
- 2. How many children chose yellow as their favourite colour? \_\_\_\_\_
- 3. How many fewer children chose green than blue, as their favourite colour? \_\_\_\_\_
- 4. How many children chose pink or red as their favourite colour? \_\_\_\_\_

#### Favourite Colour

- 1. What is the least favourite colour? green
- 2. How many children chose yellow as their favourite colour? 9
- 3. How many fewer children chose green than blue, as their favourite colour? 2
- 4. How many children chose pink or red as their favourite colour? 14