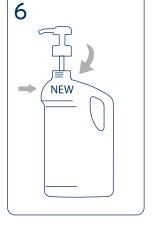

# 400ML BOTTLE REFILLING PROCEDURE Quick and waste-free dosing

Remove the cap from the can

Insert the dispenser inside the can

Open the bottle, refill with the product and then close it

Once the can is empty, remove the dispenser from the can

Refill the 400ml bottle by pouring the product from the 5lt canister equipped with a dispensing pump

Once the 400ml bottle has been refilled with the 5lt canister, peel of a sticker from the canister label, indicating the production batch number, and apply it to the back of the 400ml bottle

So that, the traceability of the refilled product into the bottle is ensured

Insert the bottle into the bracket

Find out more on your smartphone