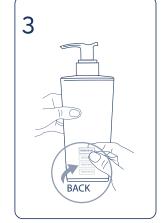

Refill the 400ml bottle by pouring the product from the 5lt canister equipped with a dispensing pump

Once the 400ml bottle has been refilled with the 5lt canister, peel of a sticker from the canister label, indicating the production batch number, and apply it to the back of the 400ml bottle

So that, the traceability of the refilled product into the bottle is ensured

Insert the bottle into the bracket

Find out more on your smartphone