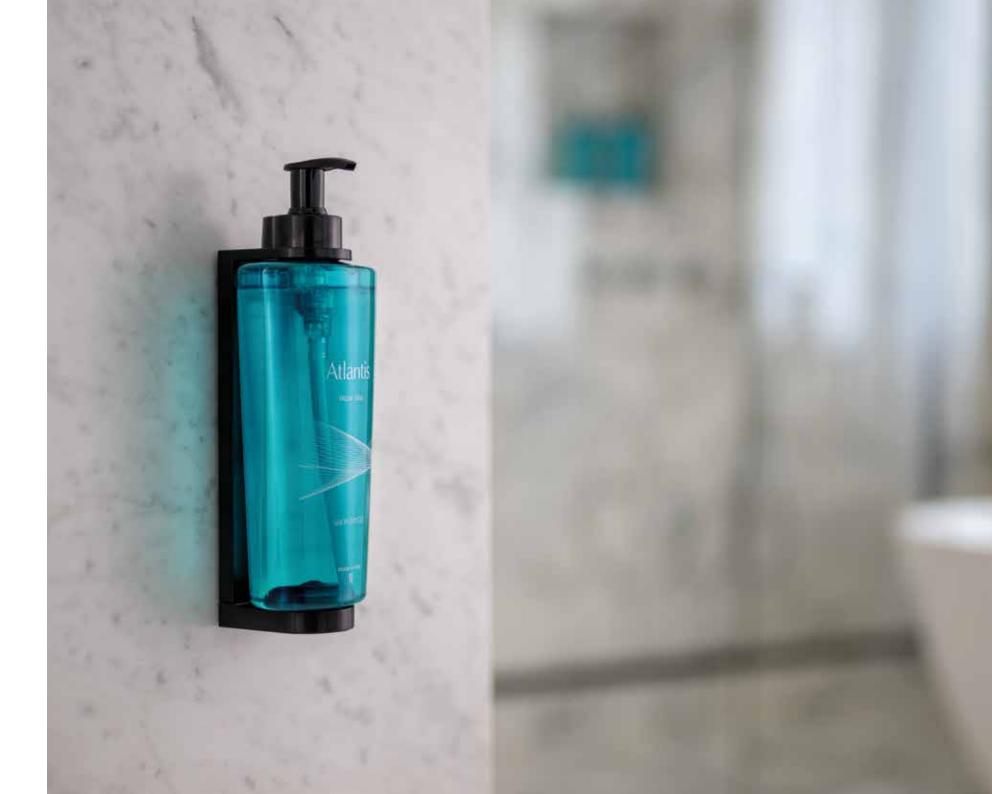

This bottle can be used in two ways: resting on the shelf or fixed to the wall by means of an elegant bracket. The latter solution guarantees that the bottle remains intact, an extra security for the hotelier.

### Main features

Sustainability: refillable bottles allow the reduction of singleuse plastic.

Safety: the bottles anchored to the brackets ensure total inviolability and prevent any possible contamination, for maximum safety.

#### The brackets

The bracket solution guarantees bottle inviolability and prevents any contamination for an extra security.

 $Wall\ Kit$ 