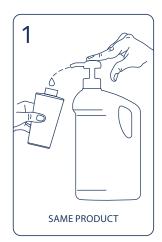

# 400ML BOTTLE REFILLING PROCEDURE Quick and waste-free dosing

Remove the cap from the can

Insert the dispenser inside the can

Open the bottle, refill with the product and then close it

Once the can is empty, remove the dispenser from the can

#### PRODUCTION BATCH TRACEABILITY

Carry out the refill operation avoiding contamination of the product, in a clean environment, with clean gloves on a clean work surface, respecting the PAO of the refill