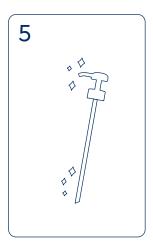

# 400ML BOTTLE REFILLING PROCEDURE Quick and waste-free dosing

Remove the cap from the can

Insert the dispenser inside the can

Open the bottle, refill with the product and then close it

Once the can is empty, remove the dispenser from the can

Sanitize the dispenser with a proper disinfectant solution

Insert the sanitized dispenser inside a new can