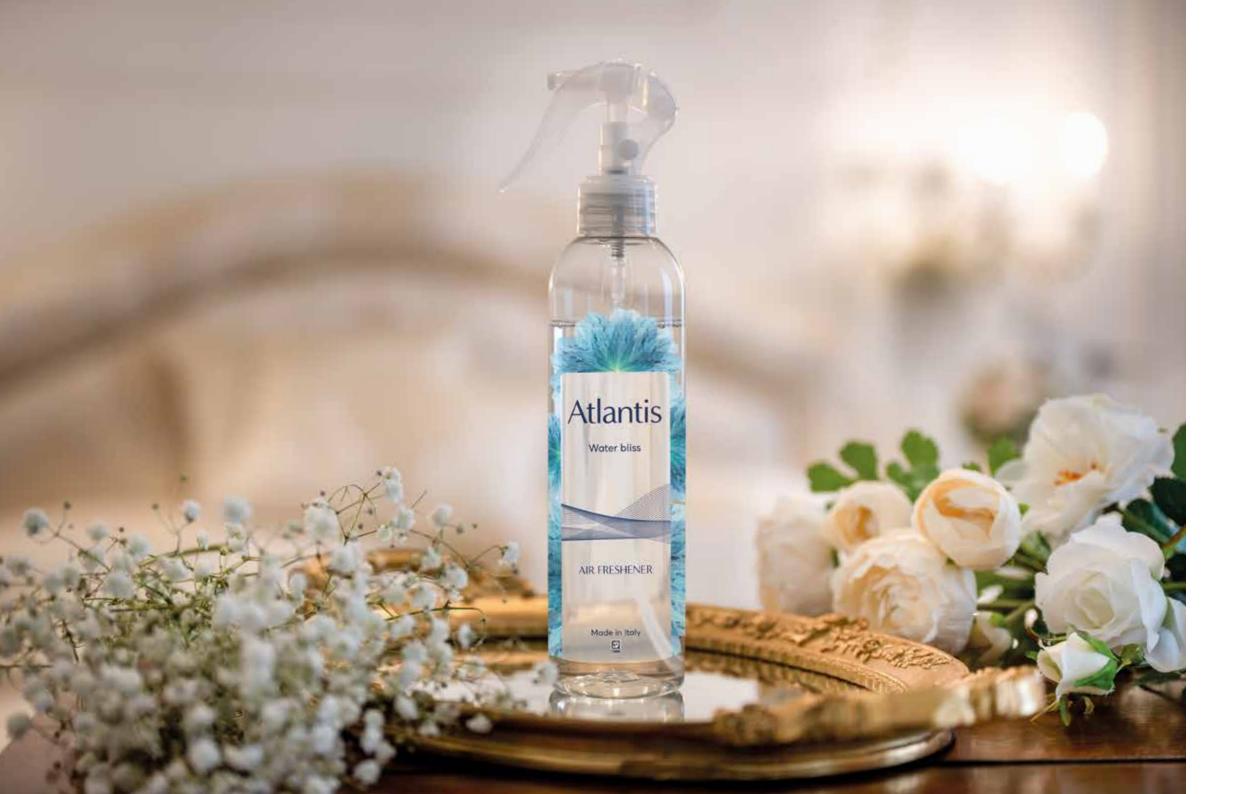

#### Atlantis

A vibrant and sophisticated harmony, combines citrus freshness, floral elegance and musky depth. Its top notes, with a burst of lemon, grapefruit and peach, offer a crisp and sunny opening. The middle and base notes add a touch of delicacy and refinement.

With products such as shower gel, hand soap, shampoo, conditioner and body cream, with Beauty Escape self-care becomes a moment of pure refinement.

Atlantis

The fragrance of the Atlantis range celebrates vitality and elegance, thanks to natural extracts such as lemon, orange and lavender notes, ideal for those who want a sparkling and energetic sensory experience.

# $\begin{array}{c} Atlantis\ Air\ freshener \\ {\it ATLIII} \end{array}$

Atlantis air freshener, with long-lasting fragrance (up to 48H), is designed for rooms and fabrics, and also suitable for perfuming carpets and rugs. An intertwine of fresh and floral notes, with an explosion of Ylang Ylang and Rose that evoke vitality and elegance, for a fresh and refined atmosphere.