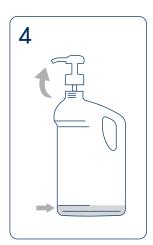

# 400ML BOTTLE REFILLING PROCEDURE Quick and waste-free dosing

Remove the cap from the can

Insert the dispenser inside the can

Open the bottle, refill with the product and then close it

Once the can is empty, remove the dispenser from the can

Refill the 400ml bottle by pouring the product from the 5lt canister equipped with a dispensing pump

Once the 400ml bottle has been refilled with the 5lt canister, peel of a sticker from the canister label, indicating the production batch number, and apply it to the back of the 400ml bottle