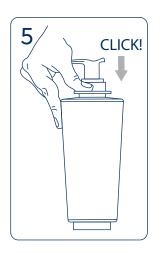

This bottle can be used in two ways: resting on the shelf or fixed to the wall by means of an elegant bracket. The latter solution guarantees that the bottle remains intact, an extra security for the hotelier.

Ease of use: the practical opening system of the brackets allows speedy replacement of the bottle.

Insert the bottle into the bracket, matching the bottle dispenser to the upper hole of the bracket

Lowers the upper movable part to make it fit into the bottle and remove the key

Find out more on your smartphone