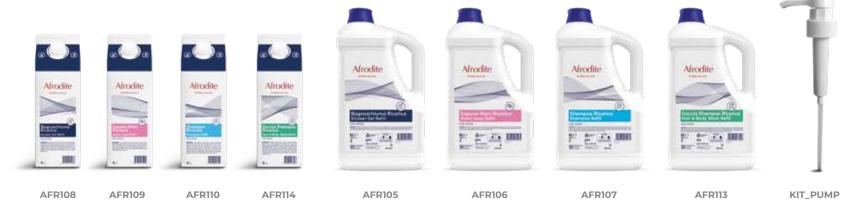

#### RICARICHE AFRODITE

| CODE   | DESCRIPTION               | SIZE      | EAN CODE      | PIECES X BOX | PIECES X LAYER | PIECES X PALLLET |
|--------|---------------------------|-----------|---------------|--------------|----------------|------------------|
| AFR108 | AFRODITE SHOWER GEL       | 1000 ML   | 8050999572288 | 6            | 25             | 150              |
| AFR109 | AFRODITE HAND SOAP        | 1000 ML   | 8050999572295 | 6            | 25             | 150              |
| AFR110 | AFRODITE SHAMPOO          | 1000 ML   | 8050999572301 | 6            | 25             | 150              |
| AFR114 | AFRODITE HAIR & BODY WASH | 1000 ML   | 8050999573063 | 6            | 25             | 150              |
| AFR105 | AFRODITE SHOWER GEL       | 5L/5,1 KG | 8050999572257 | 2            | 18             | 72               |
| AFR106 | AFRODITE HAND SOAP        | 5L/5,1 KG | 8050999572264 | 2            | 18             | 72               |
| AFR107 | AFRODITE SHAMPOO          | 5L/5,1 KG | 8050999572271 | 2            | 18             | 72               |
| AFR113 | AFRODITE HAIR & BODY WASH | 5L/5,1 KG | 8050999573056 | 2            | 18             | 72               |

| CODE     | DESCRIPTION           | ITF CODE       | PIECES X BOX |
|----------|-----------------------|----------------|--------------|
| KIT_PUMP | DISPENSER FOR 5 L CAN | 18050999573008 | 10 DISPENSER |