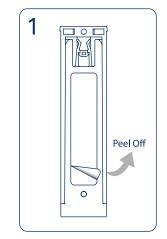

Refill the 400ml bottle by pouring the product from the 5lt canister equipped with a dispensing pump

Once the 400ml bottle has been refilled with the 5lt canister, peel of a sticker from the canister label, indicating the production batch number, and apply it to the back of the 400ml bottle