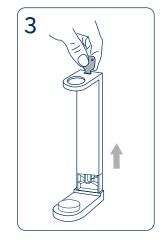

Refill the 400ml bottle by pouring the product from the 5lt canister equipped with a dispensing pump

Once the 400ml bottle has been refilled with the 5lt canister, peel of a sticker from the canister label, indicating the production batch number, and apply it to the back of the 400ml bottle

So that, the traceability of the refilled product into the bottle is ensured

Insert the bottle into the bracket

Find out more on your smartphone