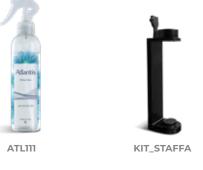

# $\begin{array}{c} Atlantis\ Air\ freshener \\ {\it ATLIII} \end{array}$

Atlantis air freshener, with long-lasting fragrance (up to 48H), is designed for rooms and fabrics, and also suitable for perfuming carpets and rugs. An intertwine of fresh and floral notes, with an explosion of Ylang Ylang and Rose that evoke vitality and elegance, for a fresh and refined atmosphere.

| CODE       | DESCRIPTION   | ITF CODE       | PIECES X BOX         |
|------------|---------------|----------------|----------------------|
| KIT_STAFFA | BLACK BRACKET | 18050999572766 | 12 BRACKETS + 6 KEYS |