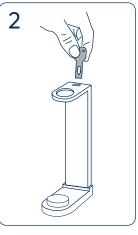

# 400ML BOTTLE REFILLING PROCEDURE Quick and waste-free dosing

Remove the cap from the can

Insert the dispenser inside the can

Open the bottle, refill with the product and then close it

Once the can is empty, remove the dispenser from the can

Sanitize the dispenser with a proper disinfectant solution

Insert the sanitized dispenser inside a new can