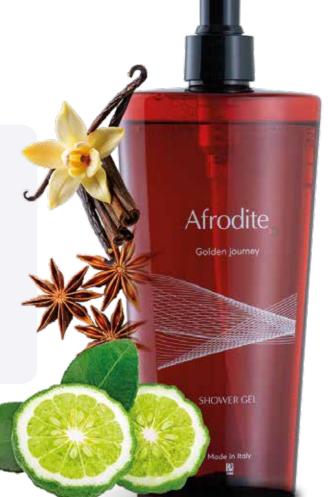

#### A frodite

Is an ode to sensuality, for a refined and regenerating sensory experience. Its top notes, bright and vibrant, immediately capture the senses. The middle and base notes add an enveloping and spicy sweetness, creating a warm and seductive heart.

Afrodite

The fragrance of the Afrodite line celebrates the art of seduction, perfect for those who want a rich, elegant and memorable olfactory experience.

#### Top notes

Bergamot opens the fragrance with a bright and lively citrus note, which immediately captures the senses.

#### Middle notes

Tonka beans in the centre add an enveloping and spicy sweetness, creating a warm and seductive heart.

#### Base notes

The vanilla and moss base envelops with a creamy and sensual softness, leaving an unforgettable scent.