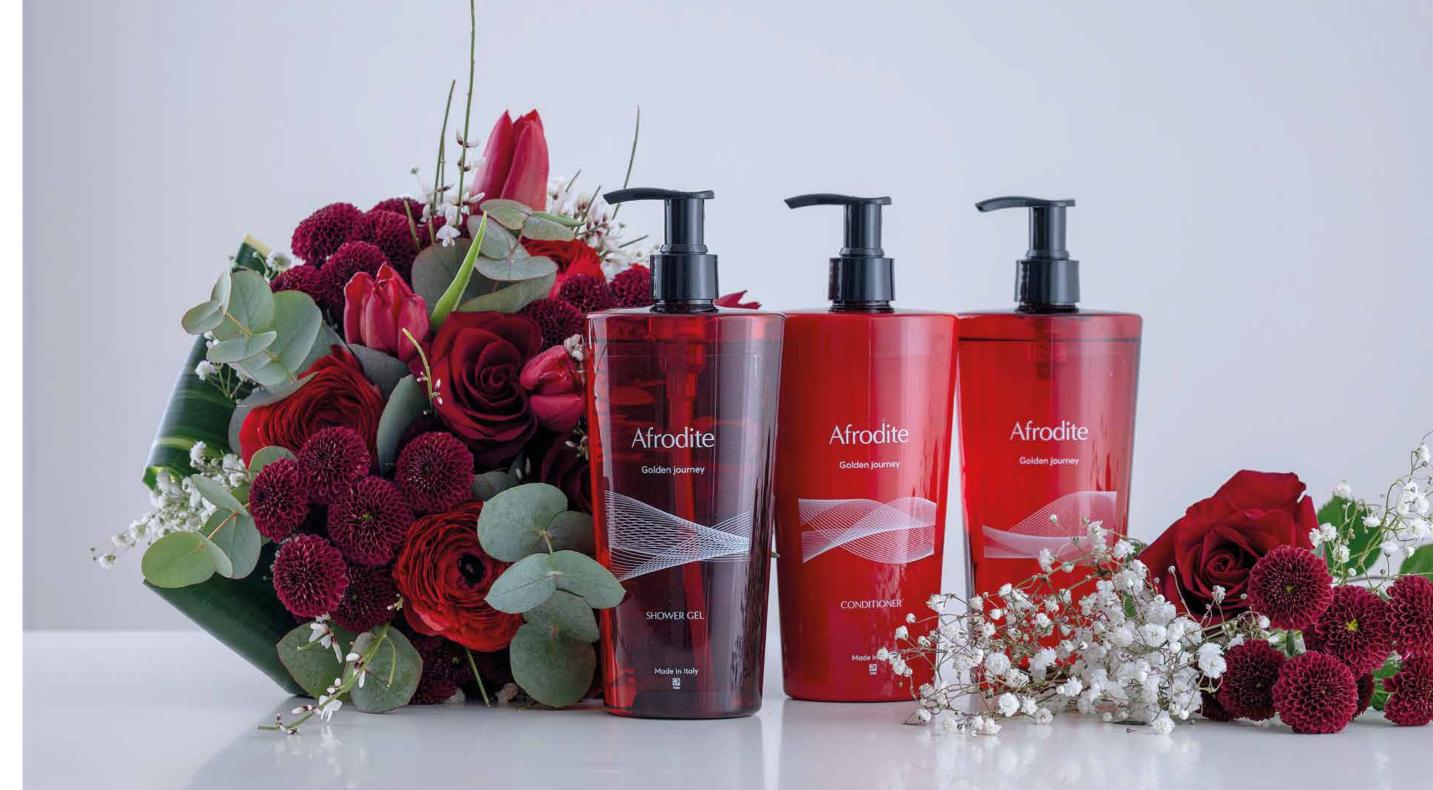

# Discover Atlantis and Afrodite in Beauty Escape: a sensory experience that combines luxury and well-being

Every detail of the Beauty Escape courtesy set, from enveloping textures to olfactory notes, is designed to evoke unique emotions.

With products such as shower gel, hand soap, shampoo, conditioner and body cream, with Beauty Escape self-care becomes a moment of pure refinement.

Atlantis

The fragrance of the Atlantis range celebrates vitality and elegance, thanks to natural extracts such as lemon, orange and lavender notes, ideal for those who want a sparkling and energetic sensory experience.

#### Atlantis Shower gel ATL100

Atlantis moisturising shower gel, with vi- Atlantis hydrating liquid hand soap, derbrant citrus notes, leaves skin energised matologically tested, pH neutral, respects oil with nourishing action on the scalp and deeply hydrated. The formula, enri- even the most delicate skin. Its formula, and brightening effect on the hair. Gentle ched with glycerin and hyaluronic acid, enriched with hyaluronic acid and glycenourishes and gives elasticity to the skin. rin, cleanses the skin leaving it soft and Dermatologically tested, it is suitable for all energised. skin types, even the most sensitive.

#### Atlantis Hand soap ATL101

#### Atlantis Conditioner ATL103