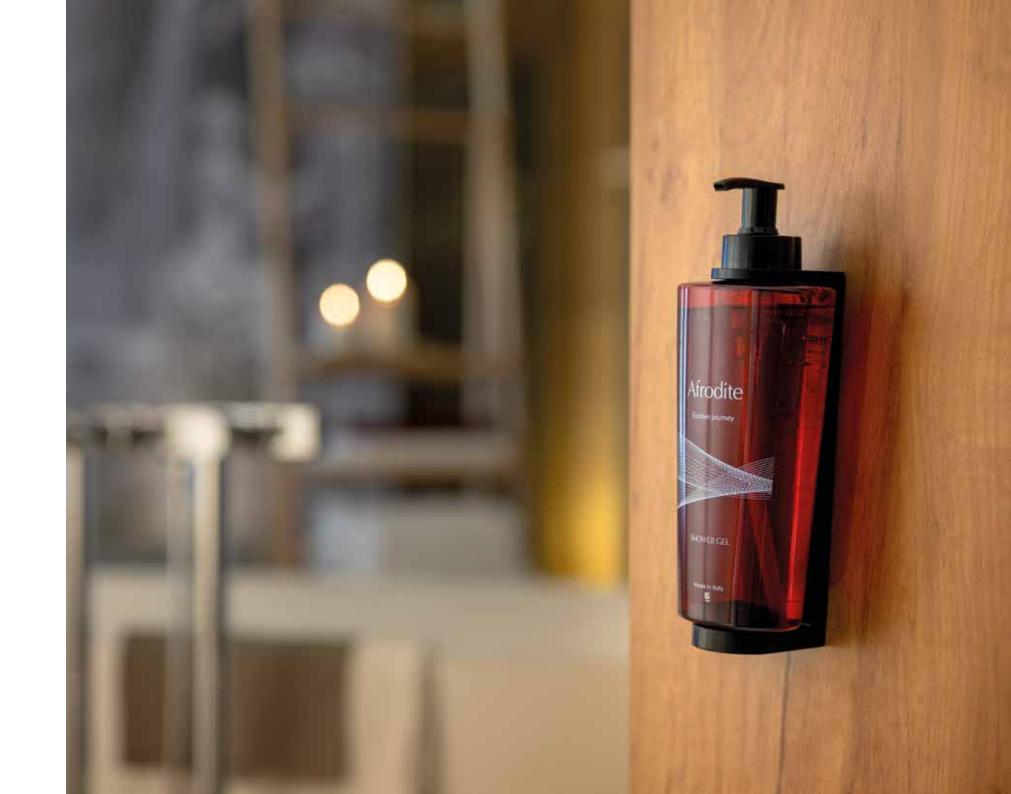

# Design and functionality: elegance at the service of hospitality

The Beauty Escape line combines functional design and refined aesthetics.

The bottle of the Atlantis and Afrodite lines, sinuous and refined, has been designed not only to be functional, but also to decorate the bathroom environment of hotel rooms, with an elegant and harmonious touch.

This bottle can be used in two ways: resting on the shelf or fixed to the wall by means of an elegant bracket. The latter solution guarantees that the bottle remains intact, an extra security for the hotelier.

Afrodite

The fragrance of the Afrodite line celebrates the art of seduction, perfect for those who want a rich, elegant and memorable olfactory experience.