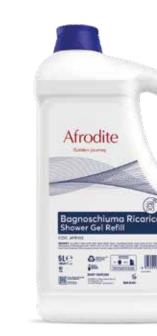

ATL106

Atlantis

A- ---

Atlantis Hand soap refill

Afrodite moisturising shower Afrodite moisturising hand gel with enveloping and sen-soap, thanks to it's formula sual notes, transforms the with hyaluronic acid with elamoment of the shower into a sticizing properties, leaves the moment of true well-being. Its skin soft and fragrant. formula, with moisturising and nourishing properties, gently cleanses the skin, leaving a soft feeling.

#### RICARICHE AFRODITE

| CODE   | DESCRIPTION               | SIZE      | EAN CODE      | PIECES X BOX | PIECES X LAYER | PIECES X PALLLET |
|--------|---------------------------|-----------|---------------|--------------|----------------|------------------|
| AFR108 | AFRODITE SHOWER GEL       | 1000 ML   | 8050999572288 | 6            | 25             | 150              |
| AFR109 | AFRODITE HAND SOAP        | 1000 ML   | 8050999572295 | 6            | 25             | 150              |
| AFR110 | AFRODITE SHAMPOO          | 1000 ML   | 8050999572301 | 6            | 25             | 150              |
| AFR114 | AFRODITE HAIR & BODY WASH | 1000 ML   | 8050999573063 | 6            | 25             | 150              |
| AFR105 | AFRODITE SHOWER GEL       | 5L/5,1 KG | 8050999572257 | 2            | 18             | 72               |
| AFR106 | AFRODITE HAND SOAP        | 5L/5,1 KG | 8050999572264 | 2            | 18             | 72               |
| AFR107 | AFRODITE SHAMPOO          | 5L/5,1 KG | 8050999572271 | 2            | 18             | 72               |
| AFR113 | AFRODITE HAIR & BODY WASH | 5L/5,1 KG | 8050999573056 | 2            | 18             | 72               |