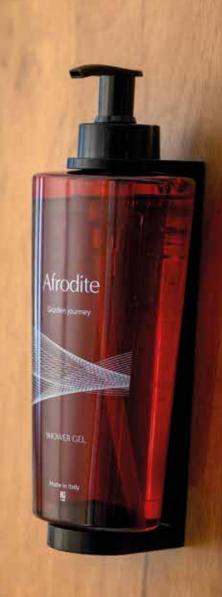

# Design and functionality: elegance at the service of hospitality

The Beauty Escape line combines functional design and refined aesthetics.

The bottle of the Atlantis and Afrodite lines, sinuous and refined, has been designed not only to be functional, but also to decorate the bathroom environment of hotel rooms, with an elegant and harmonious touch.

This bottle can be used in two ways: resting on the shelf or fixed to the wall by means of an elegant bracket. The latter solution guarantees that the bottle remains intact, an extra security for the hotelier.

#### The brackets

The bracket solution guarantees bottle inviolability and prevents any contamination for an extra security.

 $Wall\ Kit$ 