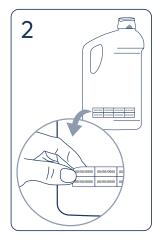

Refill the 400ml bottle by pouring the product from the 5lt canister equipped with a dispensing pump

Once the 400ml bottle has been refilled with the 5lt canister, peel of a sticker from the canister label, indicating the production batch number, and apply it to the back of the 400ml bottle

So that, the traceability of the refilled product into the bottle is ensured

Insert the bottle into the bracket

Find out more on your smartphone