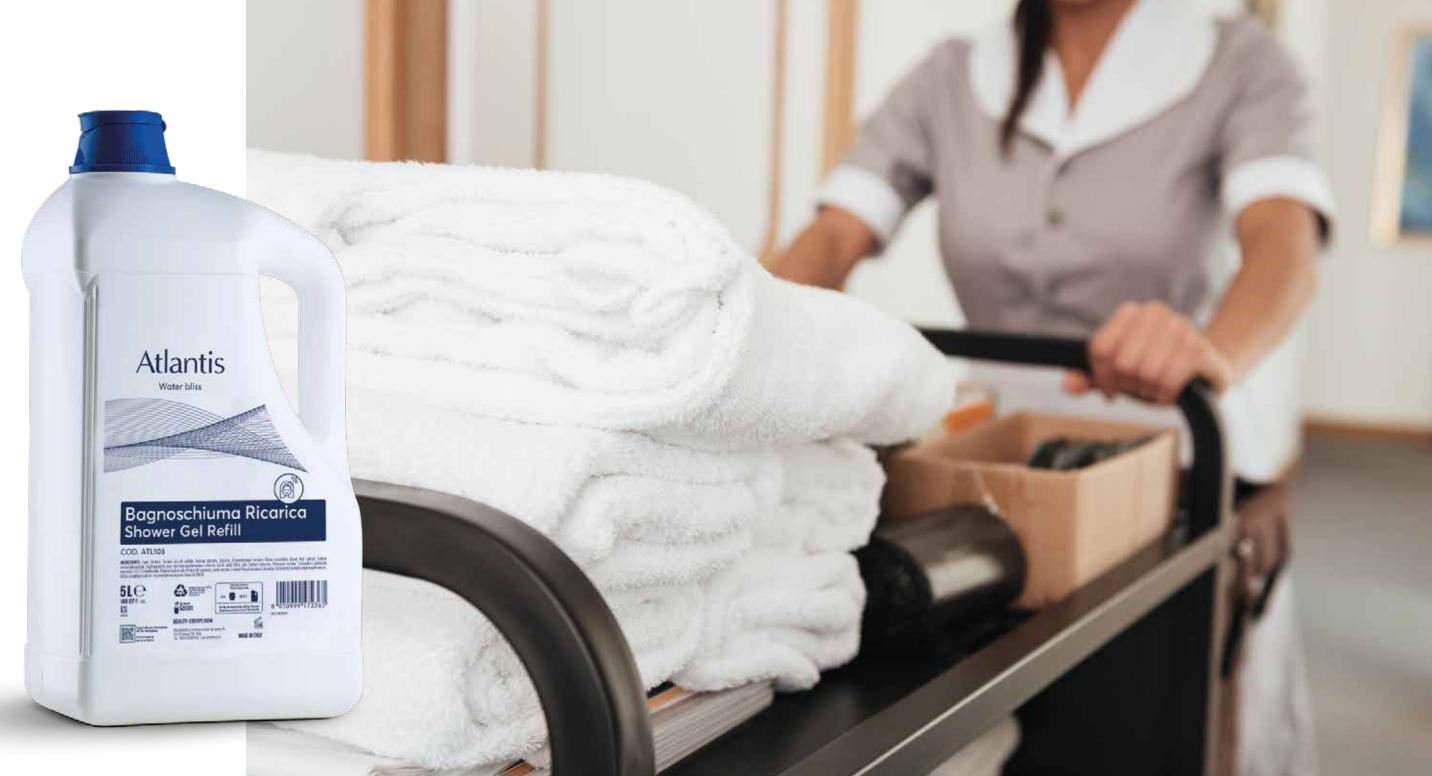

#### The refill products

They enable the reduction of single-use plastics, also limiting waste of product and thus helping hotels to reduce their environmental impact.

1L paper-based refill

5L can

# Refills 5L

The 5L can allows the refilling of the 400ml bottles with the help of the practical dispenser, so as to avoid replacing the products once they are used up, allowing a reduction in plastic waste for the hotels.

#### Atlantis Shower gel refill ATL105

Atlantis moisturising shower Atlantis hydrating liquid hand gel, with vibrant citrus notes, soap, dermatologically tested, leaves skin energised and dee- pH neutral, respects even the ply hydrated. The formula, en- most delicate skin. Its formula, riched with glycerin and hyalu- enriched with hyaluronic acid ronic acid, nourishes and gives and glycerin, cleanses the skin for all hair types. elasticity to the skin. Derma-leaving it soft and energised. tologically tested, it is suitable