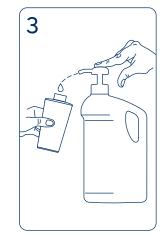

# 400ML BOTTLE REFILLING PROCEDURE Quick and waste-free dosing

Remove the cap from the can

Insert the dispenser inside the can

Open the bottle, refill with the product and then close it

Once the can is empty, remove the dispenser from the can

Refill the 400ml bottle by pouring the product from the 5lt canister equipped with a dispensing pump

Once the 400ml bottle has been refilled with the 5lt canister, peel of a sticker from the canister label, indicating the production batch number, and apply it to the back of the 400ml bottle