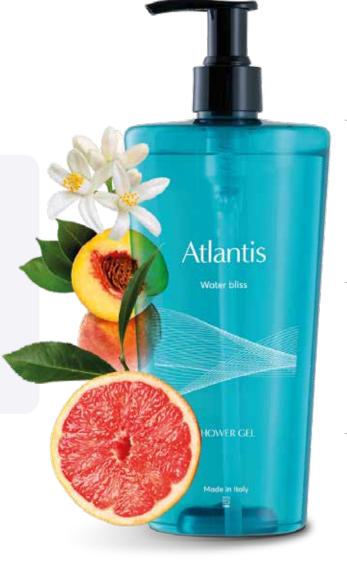

#### Atlantis

A vibrant and sophisticated harmony, combines citrus freshness, floral elegance and musky depth. Its top notes, with a burst of lemon, grapefruit and peach, offer a crisp and sunny opening. The middle and base notes add a touch of delicacy and refinement.

#### Top notes

A burst of lemon, grapefruit and peach, enriched by the freshness of petit grain, gives a lively and cheerful opening.

#### Middle notes

The floral heart, with lavender and orange flowers, adds a touch of delicacy and refinement.

#### Base notes

The musky base envelops with a warm and enchanting, perfect for those looking for a balance between energy and relaxation.