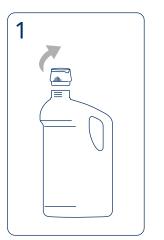

# 400ML BOTTLE REFILLING PROCEDURE Quick and waste-free dosing

Remove the cap from the can

Insert the dispenser inside the can

Open the bottle, refill with the product and then close it

Once the can is empty, remove the dispenser from the can

Refill the 400ml bottle by pouring the product from the 5lt canister equipped with a dispensing pump

Once the 400ml bottle has been refilled with the 5lt canister, peel of a sticker from the canister label, indicating the production batch number, and apply it to the back of the 400ml bottle