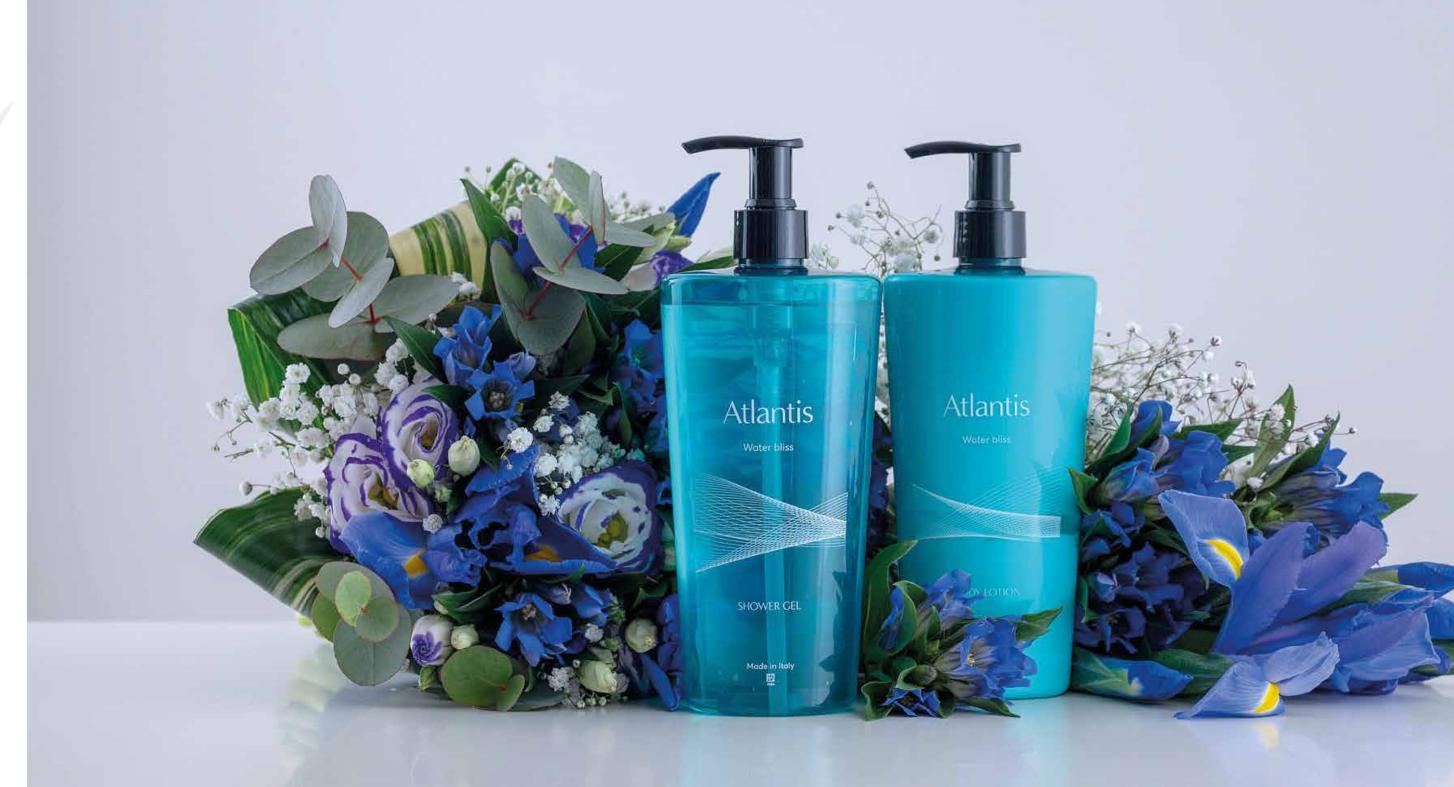

With products such as shower gel, hand soap, shampoo, conditioner and body cream, with Beauty Escape self-care becomes a moment of pure refinement.

Atlantis

The fragrance of the Atlantis range celebrates vitality and elegance, thanks to natural extracts such as lemon, orange and lavender notes, ideal for those who want a sparkling and energetic sensory experience.

#### Atlantis Shower gel ATL100

Atlantis moisturising shower gel, with vi- Atlantis hydrating liquid hand soap, derbrant citrus notes, leaves skin energised matologically tested, pH neutral, respects oil with nourishing action on the scalp and deeply hydrated. The formula, enri- even the most delicate skin. Its formula, and brightening effect on the hair. Gentle ched with glycerin and hyaluronic acid, enriched with hyaluronic acid and glycenourishes and gives elasticity to the skin. rin, cleanses the skin leaving it soft and Dermatologically tested, it is suitable for all energised. skin types, even the most sensitive.

#### Atlantis Hand soap ATL101

#### Atlantis Shampoo ATL102

Atlantis shampoo is enriched with coconut formula suitable for all hair types.

#### Atlantis Hair & Body wash ATL112

energises the skin. It cleanses the hair, with a strengthening action on the hair. giving it shine, thanks to its formula with Its formula is enriched with agents that hyaluronic acid and coconut oil extracts. facilitate hair combing. The product is dermatologically tested and suitable for the most sensitive skin.

#### Atlantis Conditioner ATL103

#### Atlantis Body lotion ATL104

Atlantis Hair & Body wash moisturises and Atlantis conditioner is based on soy protein Atlantis body cream is enriched with almond and sunflower oil with emollient action on the skin. Its formula contains vitamin E, with protective and antioxidant properties.