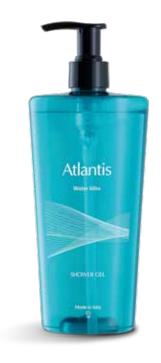

#### Atlantis Shower gel ATL100

Atlantis moisturising shower gel, with vi- Atlantis hydrating liquid hand soap, derbrant citrus notes, leaves skin energised matologically tested, pH neutral, respects oil with nourishing action on the scalp and deeply hydrated. The formula, enri- even the most delicate skin. Its formula, and brightening effect on the hair. Gentle ched with glycerin and hyaluronic acid, enriched with hyaluronic acid and glycenourishes and gives elasticity to the skin. rin, cleanses the skin leaving it soft and Dermatologically tested, it is suitable for all energised. skin types, even the most sensitive.

With products such as shower gel, hand soap, shampoo, conditioner and body cream, with Beauty Escape self-care becomes a moment of pure refinement.

Atlantis

The fragrance of the Atlantis range celebrates vitality and elegance, thanks to natural extracts such as lemon, orange and lavender notes, ideal for those who want a sparkling and energetic sensory experience.

#### Atlantis

A vibrant and sophisticated harmony, combines citrus freshness, floral elegance and musky depth. Its top notes, with a burst of lemon, grapefruit and peach, offer a crisp and sunny opening. The middle and base notes add a touch of delicacy and refinement.