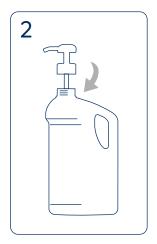

# 400ML BOTTLE REFILLING PROCEDURE Quick and waste-free dosing

Remove the cap from the can

Insert the dispenser inside the can

Open the bottle, refill with the product and then close it

Once the can is empty, remove the dispenser from the can

Refill the 400ml bottle by pouring the product from the 5lt canister equipped with a dispensing pump

Once the 400ml bottle has been refilled with the 5lt canister, peel of a sticker from the canister label, indicating the production batch number, and apply it to the back of the 400ml bottle