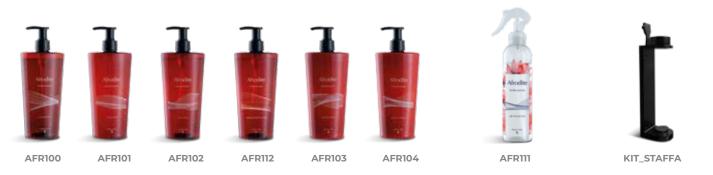

#### AFRODITE

| CODE   | DESCRIPTION               | SIZE   | EAN CODE      | PIECES X BOX | PIECES X LAYER | PIECES X PALLLET |
|--------|---------------------------|--------|---------------|--------------|----------------|------------------|
| AFR100 | AFRODITE SHOWER GEL       | 400 ML | 8050999572202 | 12           | 15             | 105              |
| AFR101 | AFRODITE HAND SOAP        | 400 ML | 8050999572219 | 12           | 15             | 105              |
| AFR102 | AFRODITE SHAMPOO          | 400 ML | 8050999572226 | 12           | 15             | 105              |
| AFR112 | AFRODITE HAIR & BODY WASH | 400 ML | 8050999573049 | 12           | 15             | 105              |
| AFR103 | AFRODITE CONDITIONER      | 400 ML | 8050999572233 | 12           | 15             | 105              |
| AFR104 | AFRODITE BODY LOTION      | 400 ML | 8050999572240 | 12           | 15             | 105              |

| CODE   | DESCRIPTION            | SIZE   | EAN CODE      | PIECES X BOX | PIECES X LAYER | PIECES X PALLLET |
|--------|------------------------|--------|---------------|--------------|----------------|------------------|
| AFR111 | AFRODITE AIR FRESHENER | 300 ML | 8050999572998 | 12           | 24             | 144              |

| CODE       | DESCRIPTION   | ITF CODE       | PIECES X BOX         |
|------------|---------------|----------------|----------------------|
| KIT_STAFFA | BLACK BRACKET | 18050999572766 | 12 BRACKETS + 6 KEYS |