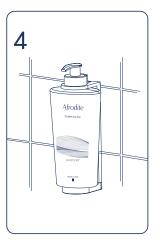

#### BRACKET INSTALLATION PROCEDURE

Ease of assembly and tamper-proof bottle

Remove the adhesive and stick the bracket on the wall

Through the appropriate key, unlock the bracket opening

Remove the upper part of the bracket

Insert the bottle into the bracket, matching the bottle dispenser to the upper hole of the bracket

Lowers the upper movable part to make it fit into the bottle and remove the key

Find out more on your smartphone