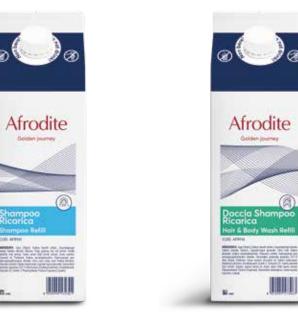

#### The refill products

They enable the reduction of single-use plastics, also limiting waste of product and thus helping hotels to reduce their environmental impact.

# Refills 5L

The 5L can allows the refilling of the 400ml bottles with the help of the practical dispenser, so as to avoid replacing the products once they are used up, allowing a reduction in plastic waste for the hotels.