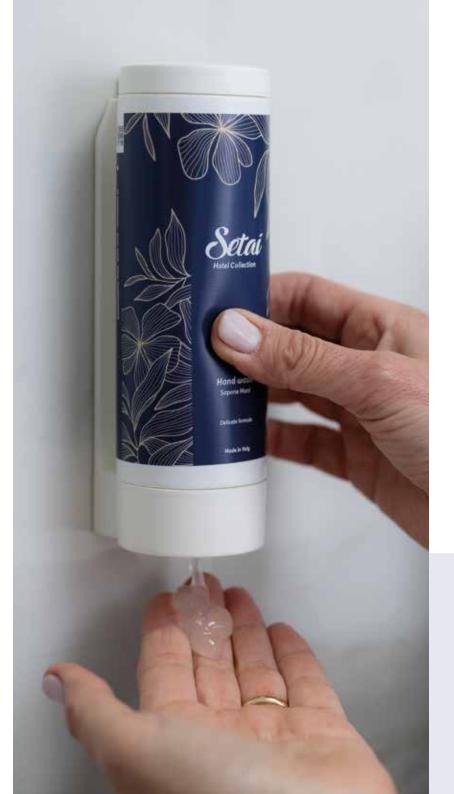

#### The brackets

The bracket solution guarantees bottle inviolability and prevents any contamination for an extra security.

#### Setai Hand wash SE1020

Setai Hand Soap is a cleanser for daily hand hygiene. Its delicate, dermatologically tested formula preserves the skin's natural hydration.