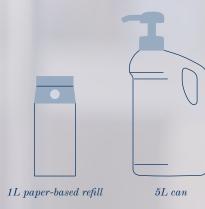

#### The refill products

They enable the reduction of single-use plastics, also limiting waste of product and thus helping hotels to reduce their environmental impact.

1L paper-based refill

5L can

# Refills 5L

The 5L can allows the refilling of the 400ml bottles with the help of the practical dispenser, so as to avoid replacing the products once they are used up, allowing a reduction in plastic waste for the hotels.