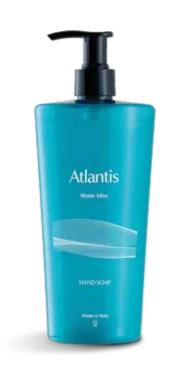

#### Atlantis Hand soap ATL101

#### Atlantis Shower gel ATL100

Atlantis moisturising shower gel, with vi- Atlantis hydrating liquid hand soap, derbrant citrus notes, leaves skin energised matologically tested, pH neutral, respects oil with nourishing action on the scalp and deeply hydrated. The formula, enri- even the most delicate skin. Its formula, and brightening effect on the hair. Gentle ched with glycerin and hyaluronic acid, enriched with hyaluronic acid and glycenourishes and gives elasticity to the skin. rin, cleanses the skin leaving it soft and Dermatologically tested, it is suitable for all energised. skin types, even the most sensitive.