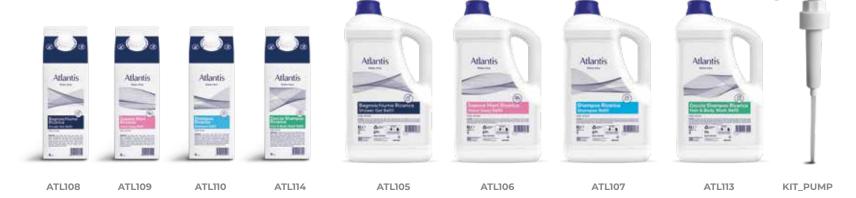

#### RICARICHE ATLANTIS

| CODE   | DESCRIPTION               | SIZE      | EAN CODE      | PIECES X BOX | PIECES X LAYER | PIECES X PALLLET |
|--------|---------------------------|-----------|---------------|--------------|----------------|------------------|
| ATL108 | ATLANTIS SHOWER GEL       | 1000 ML   | 8050999572394 | 6            | 25             | 150              |
| ATL109 | ATLANTIS HAND SOAP        | 1000 ML   | 8050999572400 | 6            | 25             | 150              |
| ATL110 | ATLANTIS SHAMPOO          | 1000 ML   | 8050999572417 | 6            | 25             | 150              |
| ATL114 | ATLANTIS HAIR & BODY WASH | 1000 ML   | 8050999573032 | 6            | 25             | 150              |
| ATL105 | ATLANTIS SHOWER GEL       | 5L/5,1 KG | 8050999572363 | 2            | 18             | 72               |
| ATL106 | ATLANTIS HAND SOAP        | 5L/5,1 KG | 8050999572370 | 2            | 18             | 72               |
| ATL107 | ATLANTIS SHAMPOO          | 5L/5,1 KG | 8050999572387 | 2            | 18             | 72               |
| ATL113 | ATLANTIS HAIR & BODY WASH | 5L/5,1 KG | 8050999573025 | 2            | 18             | 72               |

| CODE     | DESCRIPTION           | ITF CODE       | PIECES X BOX |  |
|----------|-----------------------|----------------|--------------|--|
| KIT_PUMP | DISPENSER FOR 5 L CAN | 18050999573008 | 10 DISPENSER |  |