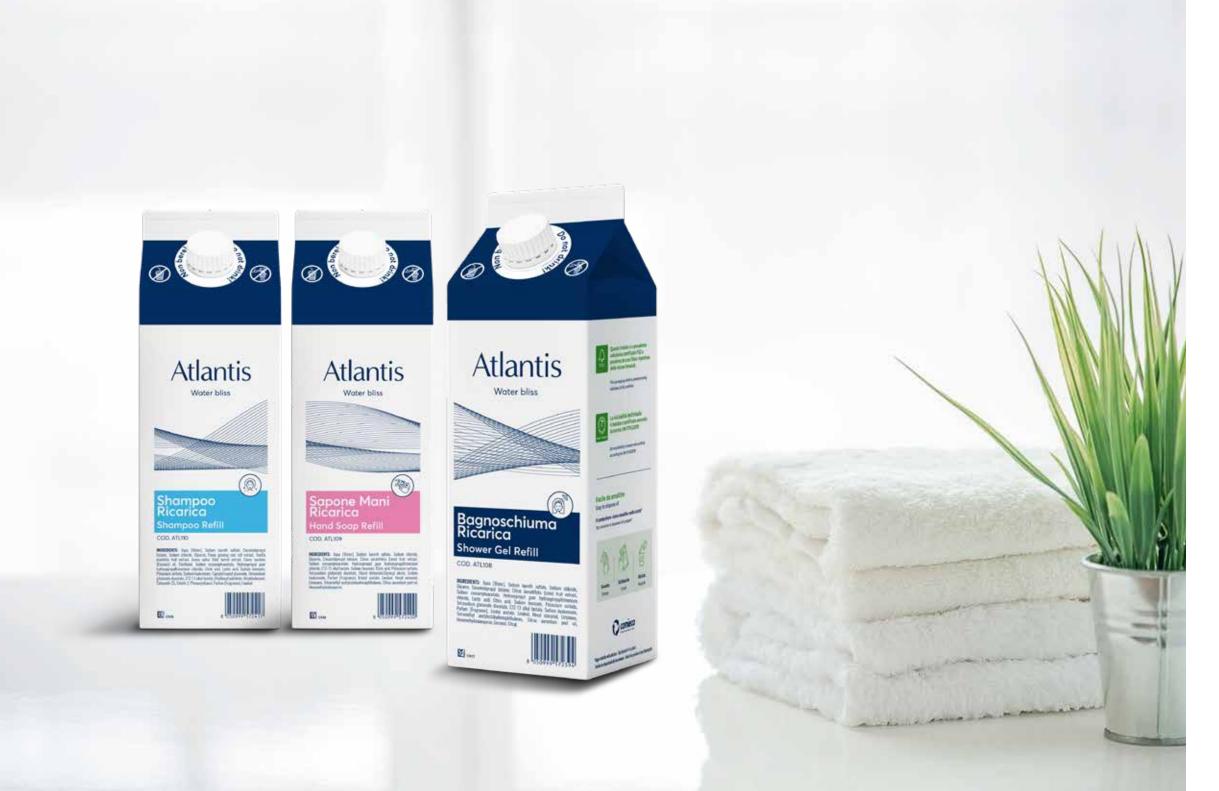

#### The refill products

They enable the reduction of single-use plastics, also limiting waste of product and thus helping hotels to reduce their environmental impact.

1L paper-based refill

5L can

# Cellulose-based refills: sustainable, practical, without product waste

Beauty Escape confirms its commitment to sustainability with refills in FSC® certified cellulose-prevalent material, for responsible forest management. In addition, the refill has obtained the Aticelca certification, that certifies the recyclability of the bottle in the paper collection, simplifying the recycling process.

This innovative design not only reduces the use of plastic significantly, combining practicality and respect for the environment, but has also been designed to make its use easier for the operator.

The refill bottle is in fact solid and easy to handle and thanks to these characteristics, it can be used with one hand. Its shape also allows precise application, avoiding any product waste.