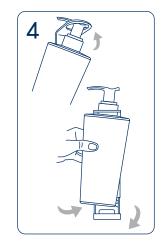

# 400ML BOTTLE REFILLING PROCEDURE Quick and waste-free dosing

Remove the cap from the can

Insert the dispenser inside the can

Open the bottle, refill with the product and then close it

Once the can is empty, remove the dispenser from the can

Refill the 400ml bottle by pouring the product from the 5lt canister equipped with a dispensing pump

Once the 400ml bottle has been refilled with the 5lt canister, peel of a sticker from the canister label, indicating the production batch number, and apply it to the back of the 400ml bottle