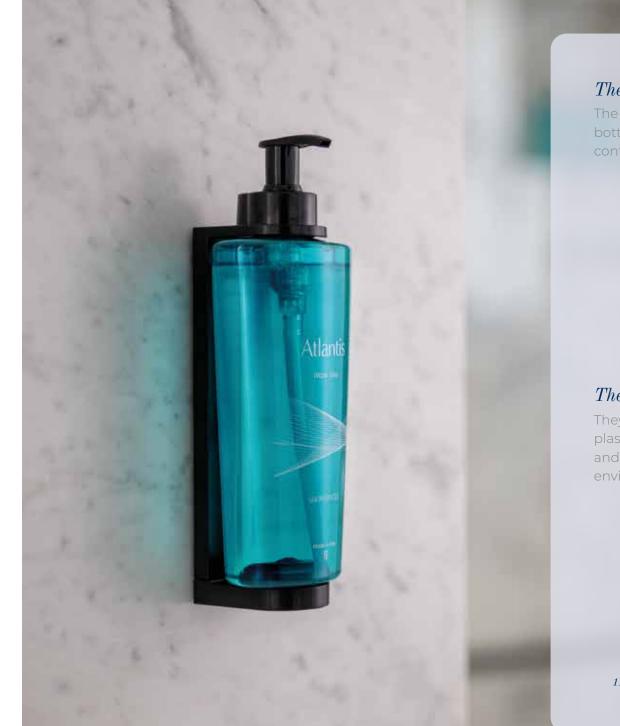

# Design and functionality: elegance at the service of hospitality

The Beauty Escape line combines functional design and refined aesthetics.

The bottle of the Atlantis and Afrodite lines, sinuous and refined, has been designed not only to be functional, but also to decorate the bathroom environment of hotel rooms, with an elegant and harmonious touch.

This bottle can be used in two ways: resting on the shelf or fixed to the wall by means of an elegant bracket. The latter solution guarantees that the bottle remains intact, an extra security for the hotelier.

### Main features

Sustainability: refillable bottles allow the reduction of singleuse plastic.

Safety: the bottles anchored to the brackets ensure total inviolability and prevent any possible contamination, for maximum safety.

Ease of use: the practical opening system of the brackets allows speedy replacement of the bottle.

#### The brackets

The bracket solution guarantees bottle inviolability and prevents any contamination for an extra security.

 $Wall\ Kit$ 