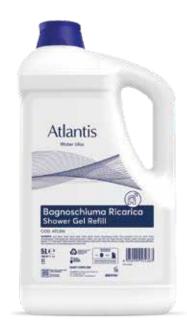

#### Atlantis Shower gel refill ATL105

Atlantis moisturising shower Atlantis hydrating liquid hand gel, with vibrant citrus notes, soap, dermatologically tested, leaves skin energised and dee- pH neutral, respects even the ply hydrated. The formula, en- most delicate skin. Its formula, riched with glycerin and hyalu- enriched with hyaluronic acid ronic acid, nourishes and gives and glycerin, cleanses the skin for all hair types. elasticity to the skin. Derma-leaving it soft and energised. tologically tested, it is suitable