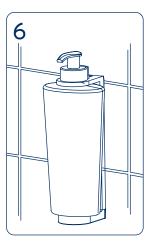

This bottle can be used in two ways: resting on the shelf or fixed to the wall by means of an elegant bracket. The latter solution guarantees that the bottle remains intact, an extra security for the hotelier.

### Main features

Sustainability: refillable bottles allow the reduction of singleuse plastic.

Safety: the bottles anchored to the brackets ensure total inviolability and prevent any possible contamination, for maximum safety.