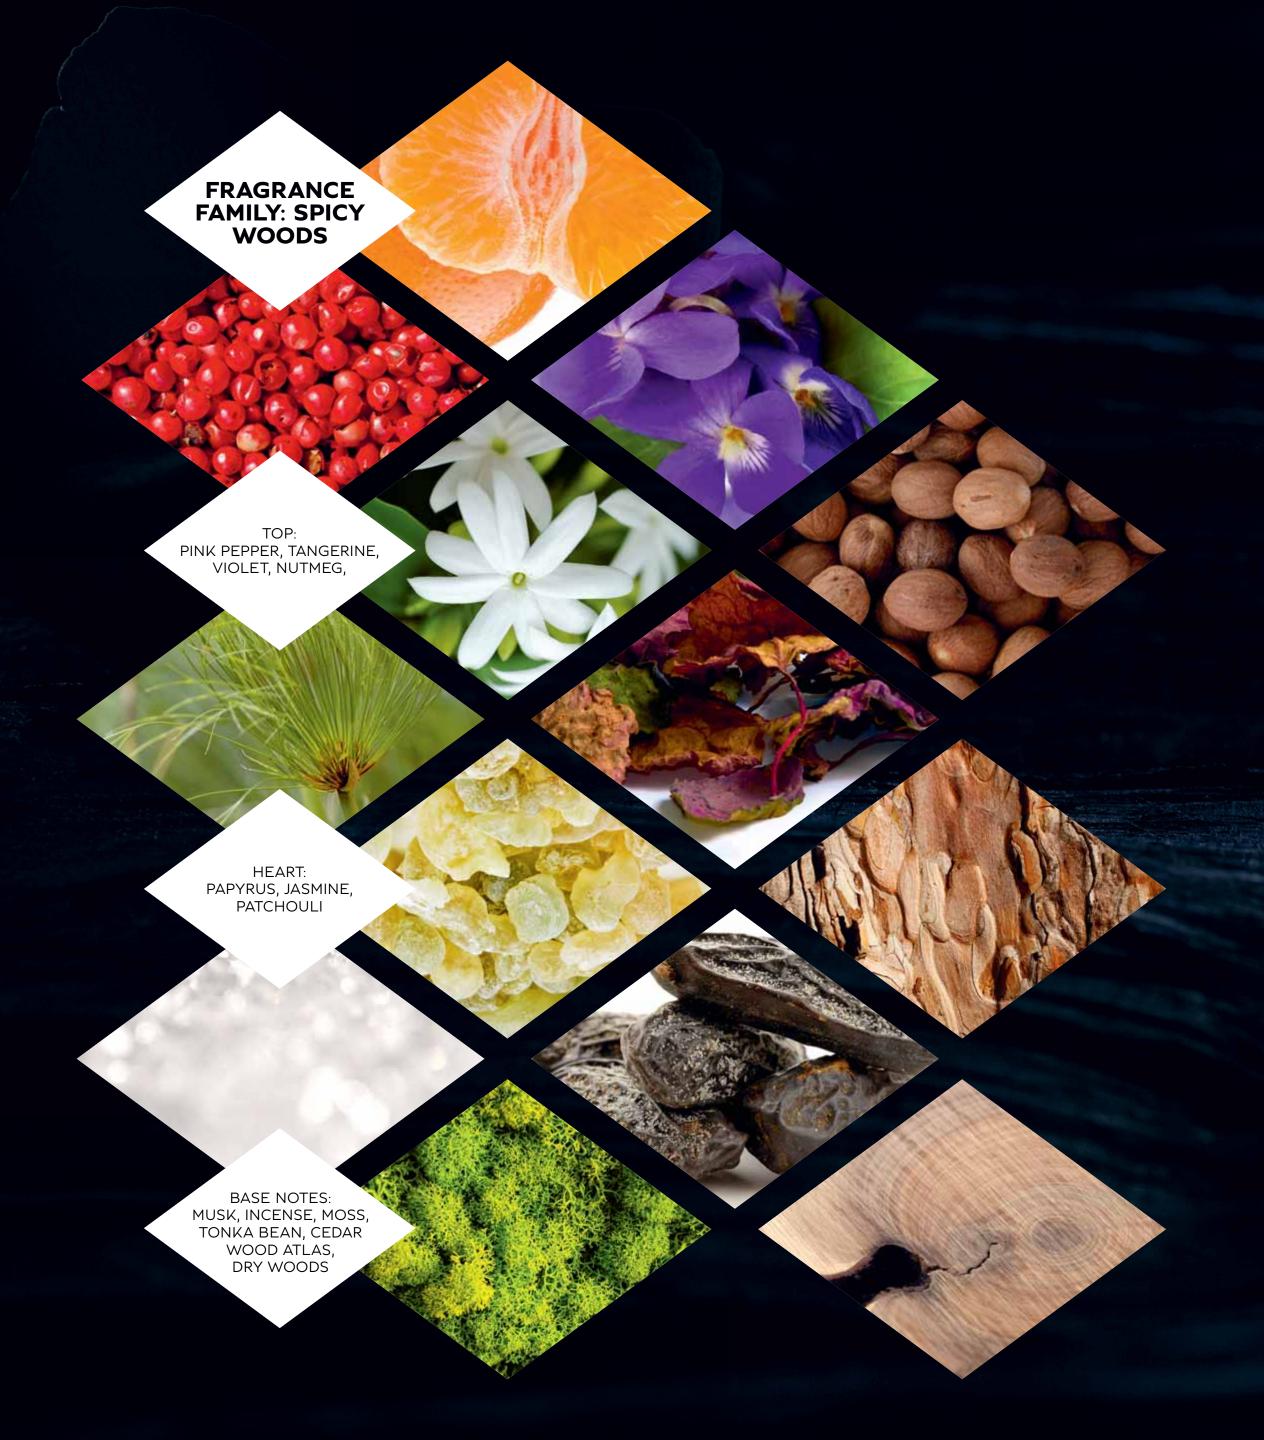

## BENTLEY FOR MEN BLACK EDITION: THE DEEP SEDUCTION OF DARK WOODS

Crafted from the most luxurious natural materials, this exclusive fragrance meets the same exacting standards as Bentley motorcars. For this **Black Edition** of the brand's iconic **For Men**, the master perfumer Dorothée Piot plays on the striking contrast of luminous notes enhancing a sophisticated background of polished, dark woods.

In the opening, a radiant accord of powdery violet and tangy tangerine feels as fresh as a clean white shirt. Cool pink pepper and nutmeg add the silvery flash of a pair of sleek, brushed-steel cufflinks. Brightened by a hint of jasmine – the gleam of a silk tie – the heart of the fragrance unfolds like a dark, subtly textured fabric of smooth patchouli and earthy papyrus. Darker still, the drydown weaves cool incense, tobacco-scented tonka bean and leather-tinged cedar wood Atlas on a base of musk and crisp, dry woods.