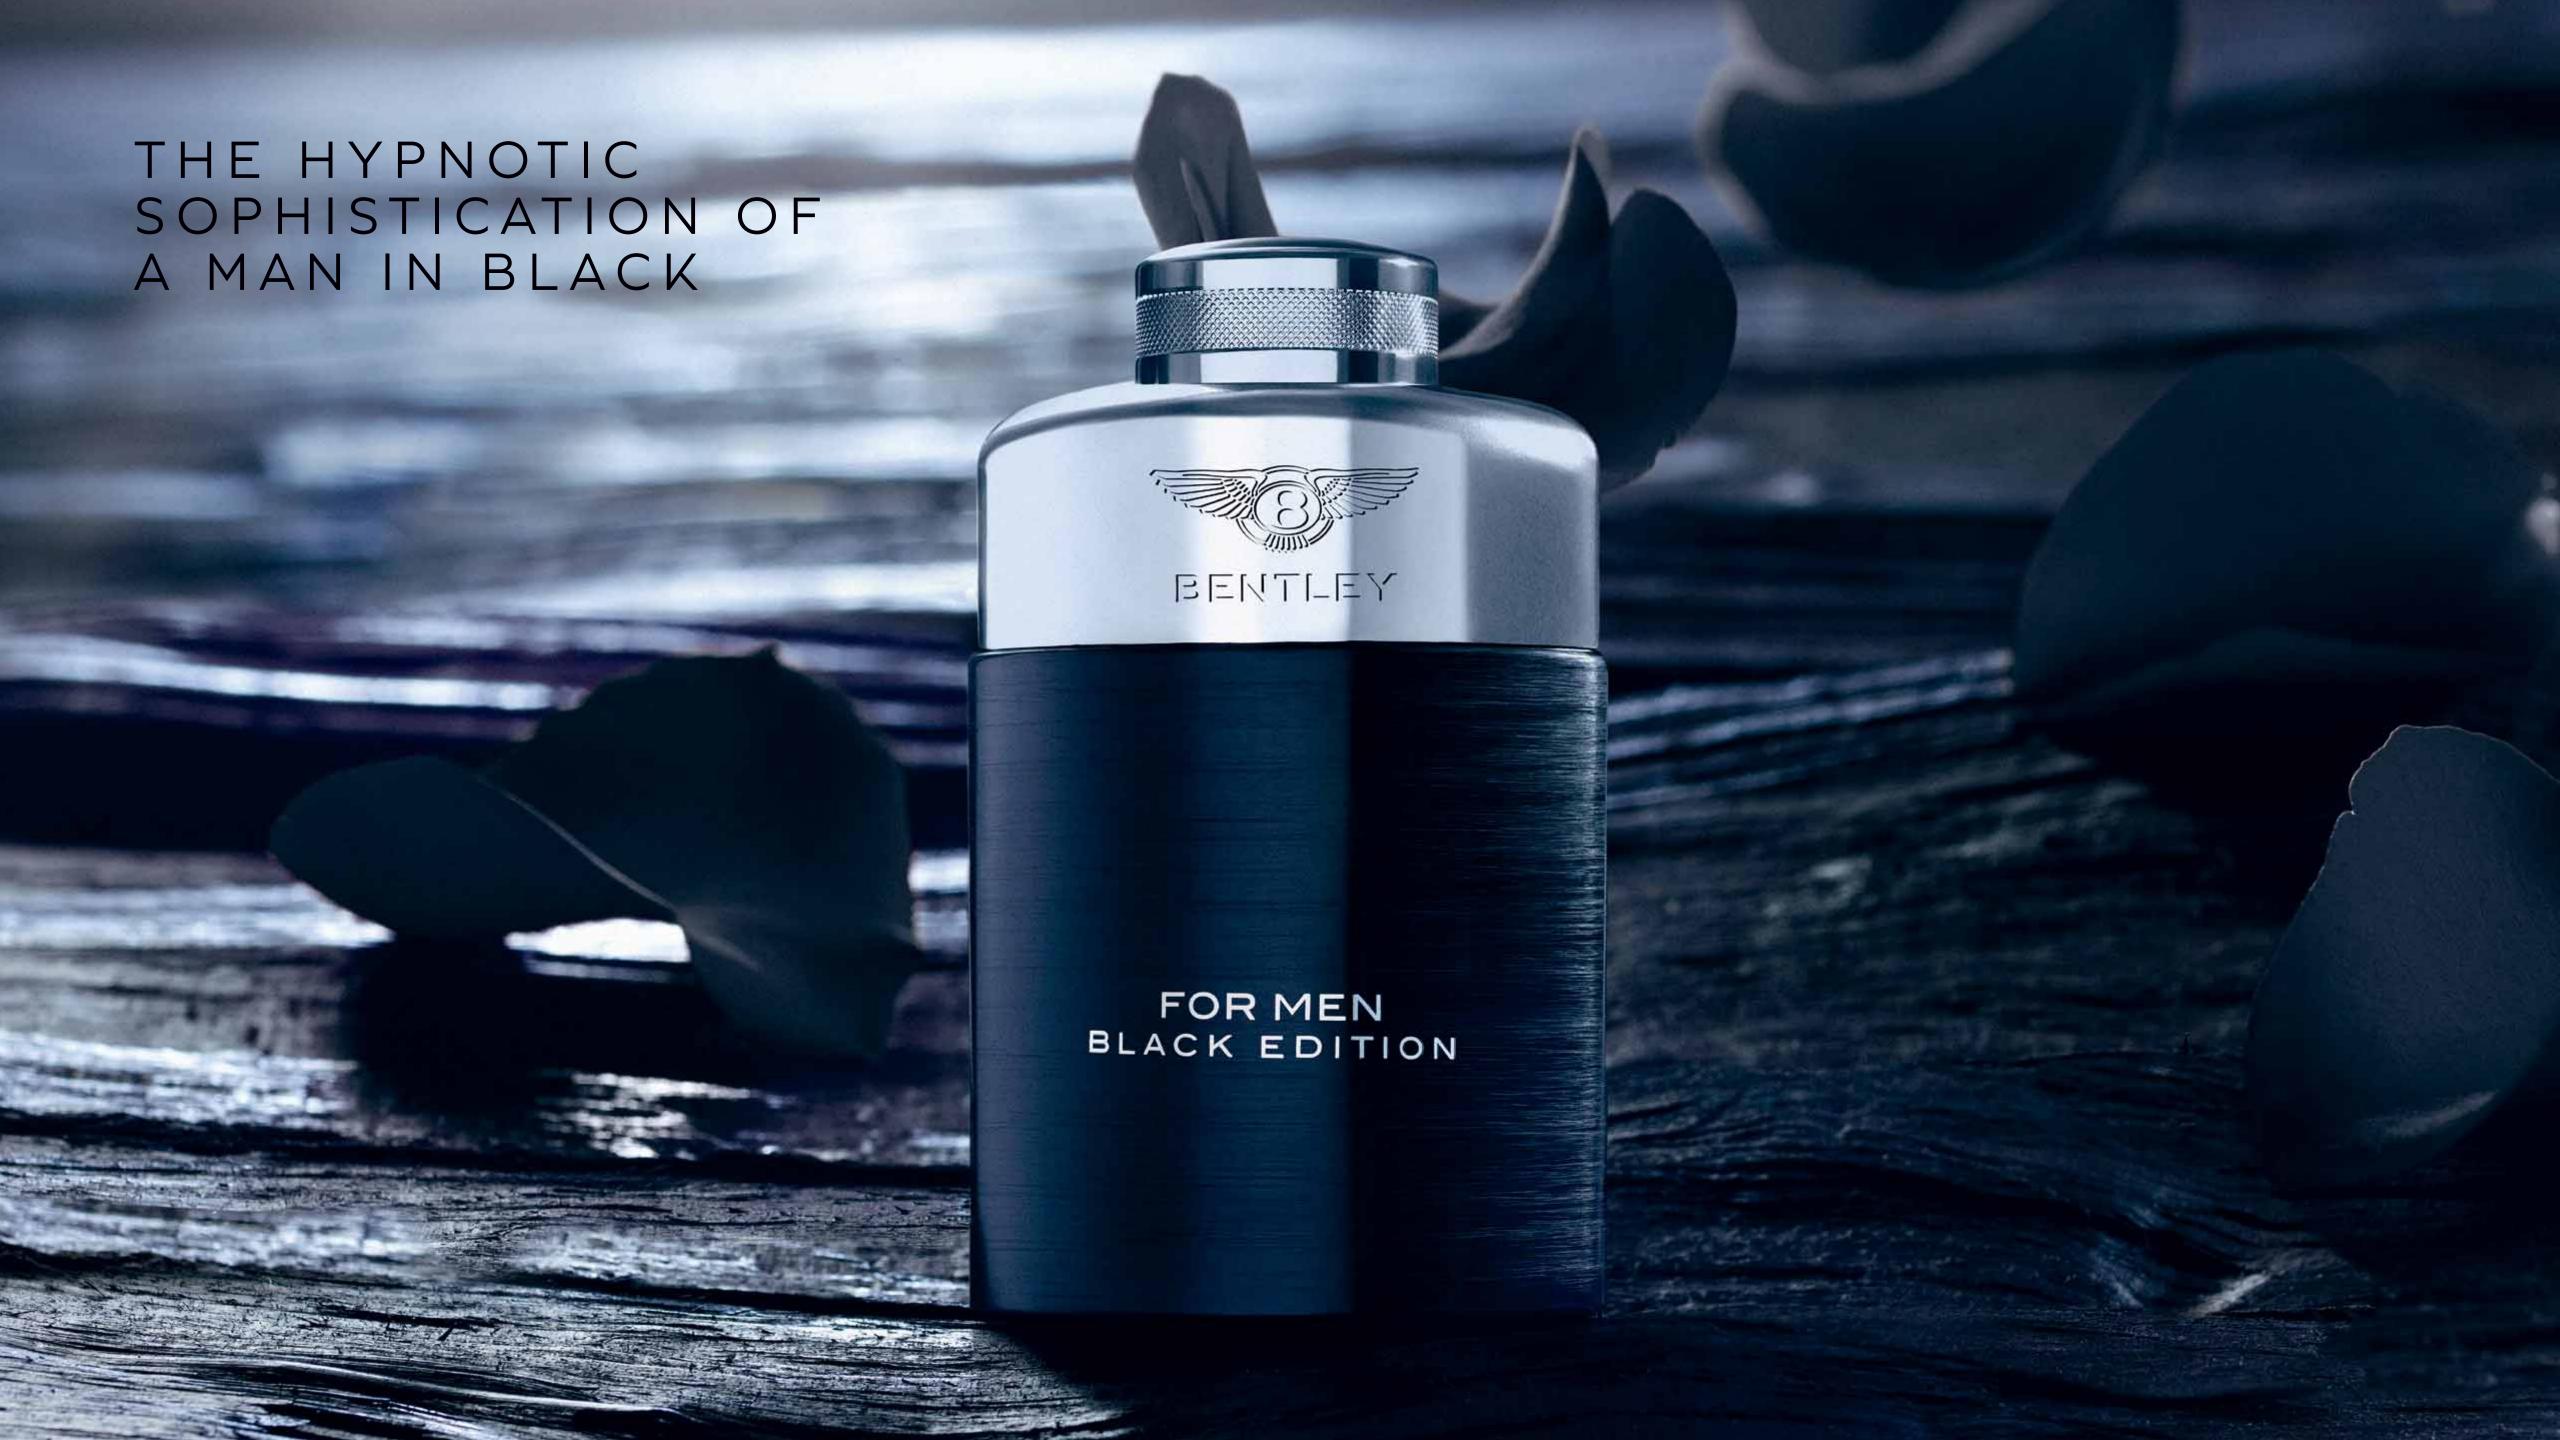

# BENTLEYFORMEN BLACK EDITION

— ALWAYS WITH ATTITUDE —

A sharp black suit. A crisp white shirt. This elegant man is an enigma. Savouring the finest pleasures life has to offer. Glimpsed in the refined décor of a club or a cigar room in a glamorous metropolis, from Dubai to Shanghai, London or New York, he maintains an air of mystery...

He is always intriguing, drawing you closer, in the trail of his deep, sophisticated scent... More than a fragrance, an attitude: **the Black Edition of Bentley For Men.** 

## AN ICONIC BOTTLE, REINVENTED IN BLACK AND SILVER

Designed to reflect the lines and curves of a Bentley motorcar, the rounded form of the **For Men** bottle becomes more strikingly elegant still with the **Black Edition**.

The diamond-shaped body of the flacon, in heavy black glass, is discreetly textured by silver-white stripes. Its opaque finish enhances the polished silver metal shoulders of the bottle, embossed with the striking Bentley emblem, the "Flying B". The silver cap is ringed with Bentley's signature knurling.

The elegant black box reprises the décor of the bottle, with a motif of silver-white stripes at the base, a band of textured silver knurling at the top. Hot-stamped in silver, black and white against the black, tactile background, the "Flying B" is more commanding than ever.