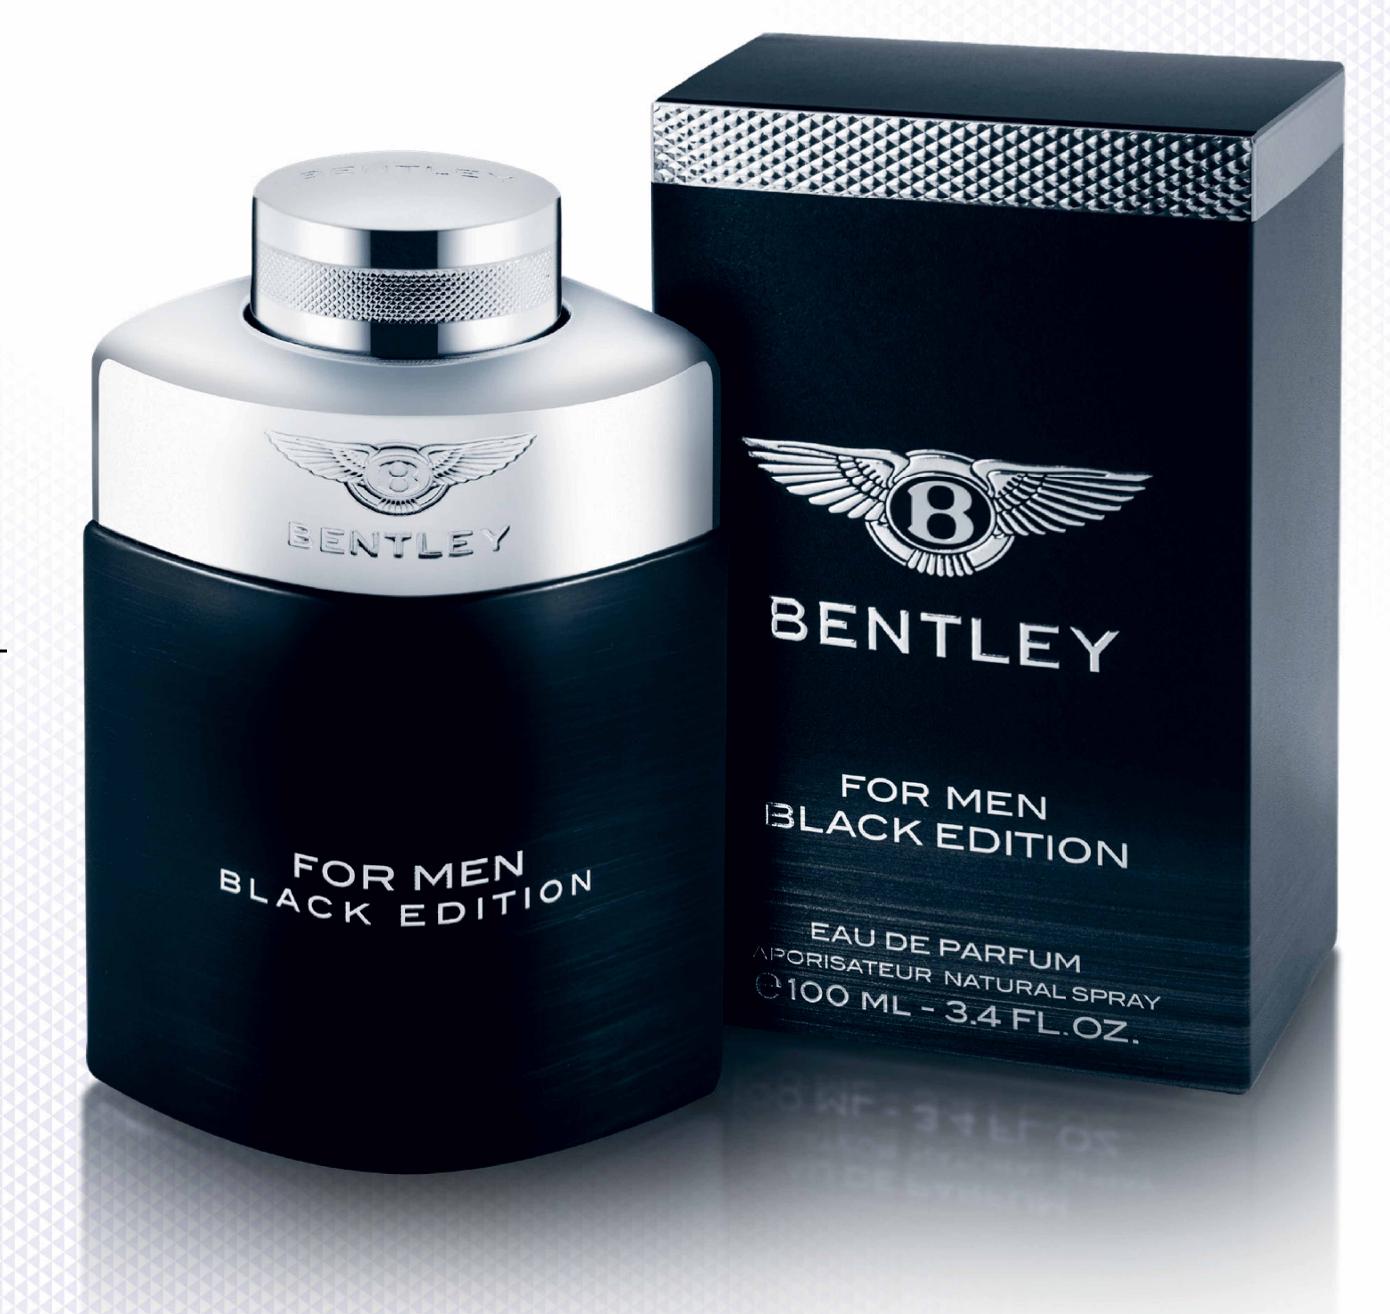

## AN ICONIC BOTTLE, REINVENTED IN BLACK AND SILVER

Designed to reflect the lines and curves of a Bentley motorcar, the rounded form of the **For Men** bottle becomes more strikingly elegant still with the **Black Edition**.

The diamond-shaped body of the flacon, in heavy black glass, is discreetly textured by silver-white stripes. Its opaque finish enhances the polished silver metal shoulders of the bottle, embossed with the striking Bentley emblem, the "Flying B". The silver cap is ringed with Bentley's signature knurling.

The elegant black box reprises the décor of the bottle, with a motif of silver-white stripes at the base, a band of textured silver knurling at the top. Hot-stamped in silver, black and white against the black, tactile background, the "Flying B" is more commanding than ever.

# BENTLEY FOR MEN BLACK EDITION IS OFFERED IN A 100 ML BOTTLE

Recommended retail prices:

Eau de Parfum BENTLEY FOR MEN BLACK EDITION, 100 ml CHF 104.00 / EUR 102.00 / USD 109.00 / GBP 45.00