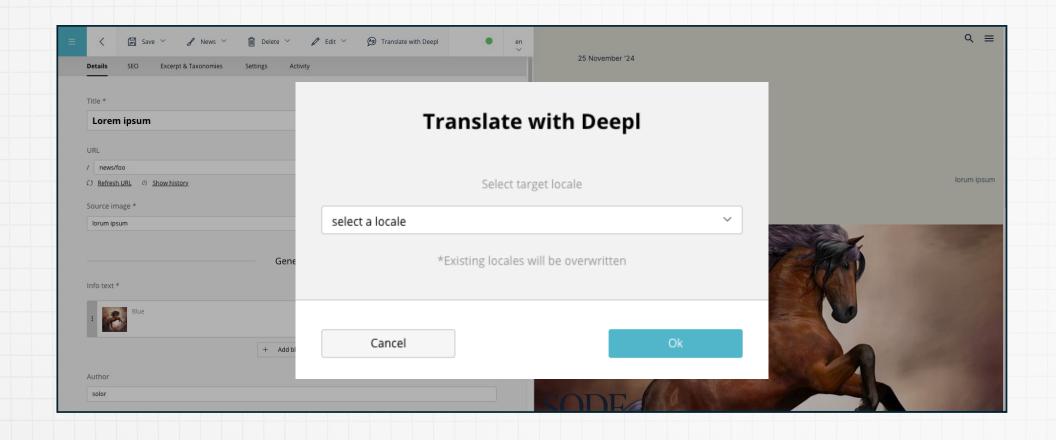

::mm |
| Updated at      | from  DD-MM-YYYY HH:mm                       | Owner account email |                                                          | Breeder account<br>email |                                                                                |
|                 | until                                        | Studbook            | Q                                                        | Commercial Name          |                                                                                |
|                 | □ DD-MM-YYYY HH:mm                           |                     | Clear Search                                             |                          | ≥ Show less fields                                                             |

### **Translations**





# **Custom form types**





#### **Calculated fields** More information Volume (ml) \* Concentration (million/ml) x10^6 \* Total Motility (%) \* Progressive Motility (%) \* Morphology (%) \* 100 100 100.00 100.00 100.00 Total Number of Batches Cushion Consistency Minimum Portions Maximum Portions 10000.00 16,67 25.00

### Live auction dashboard



#### YOUNG HORSES DECEMBER 2022 - ONLINE



| <i>•</i> | jij Zaal | Name | Bid          | Date                |
|----------|----------|------|--------------|---------------------|
|          | Zaal     |      | € 6 050,00 ● | 2024-11-25 07:33:53 |
|          | Zaal     |      | € 6 000,00   | 2024-10-10 10:24:42 |
|          | Zaal     |      | € 5 950,00 ● | 2024-10-10 10:24:42 |
|          | Zaal     |      | € 5 900,00   | 2024-10-10 10:24: