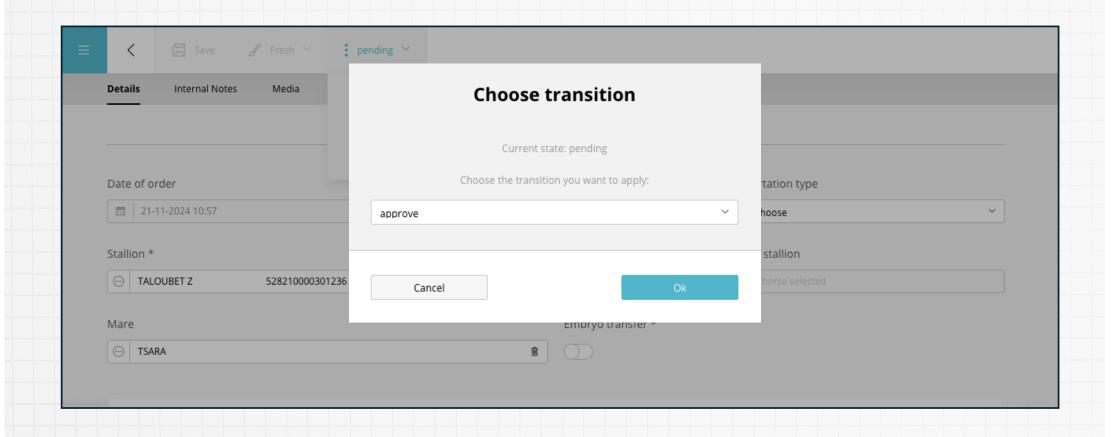

### Messenger failed queue

https://github.com/tailrdigital/sulu-messenger-failed-queue-bundle





#### **Translations**

https://github.com/tailrdigital/sulu-translations-bundle





#### **Inline edits** Submissions Products Activity Scores Approved stallions To be approved stallions **Approved stallions** Catalogue Number Starting Number Date of Birth Selected for Auction Total round 0 Springen Rijbaarheid Total round 1 Total round 2 13 5 2 7 13 Father horse 2024-10-01 20 12 2 12 Mare horse 2024-06-12

#### Workflows





## **Advanced Search**



#### Horses

| Search          |                                              | Name                |                                                          | Father                   |                                                                                |
|-----------------|----------------------------------------------|---------------------|----------------------------------------------------------|--------------------------|--------------------------------------------------------------------------------|
| Mother          |                                              | Archived            | $\odot$                                                  | Chip number              |