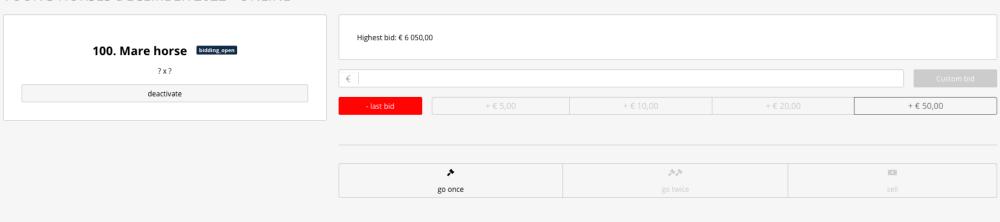

### Live auction dashboard

#### YOUNG HORSES DECEMBER 2022 - ONLINE

| <i>•</i> | jij Zaal | Name | Bid          | Date                |
|----------|----------|------|--------------|---------------------|
|          | Zaal     |      | € 6 050,00 ● | 2024-11-25 07:33:53 |
|          | Zaal     |      | € 6 000,00   | 2024-10-10 10:24:42 |
|          | Zaal     |      | € 5 950,00 ● | 2024-10-10 10:24:42 |
|          | Zaal     |      | € 5 900,00   | 2024-10-10 10:24:42 |
|          | Zaal     |      | € 5 850,00   | 2024-10-10 10:24:42 |