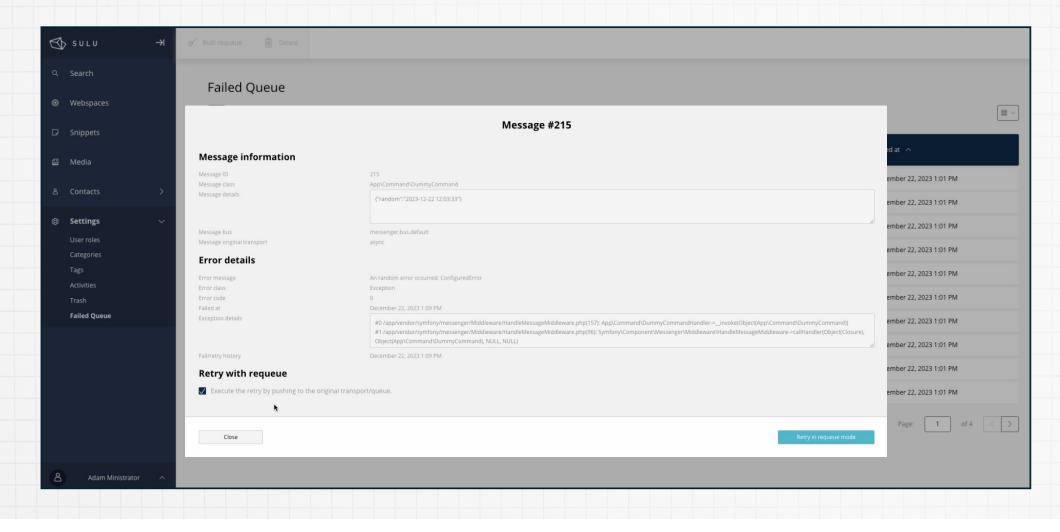

### Messenger failed queue

https://github.com/tailrdigital/sulu-messenger-failed-queue-bundle