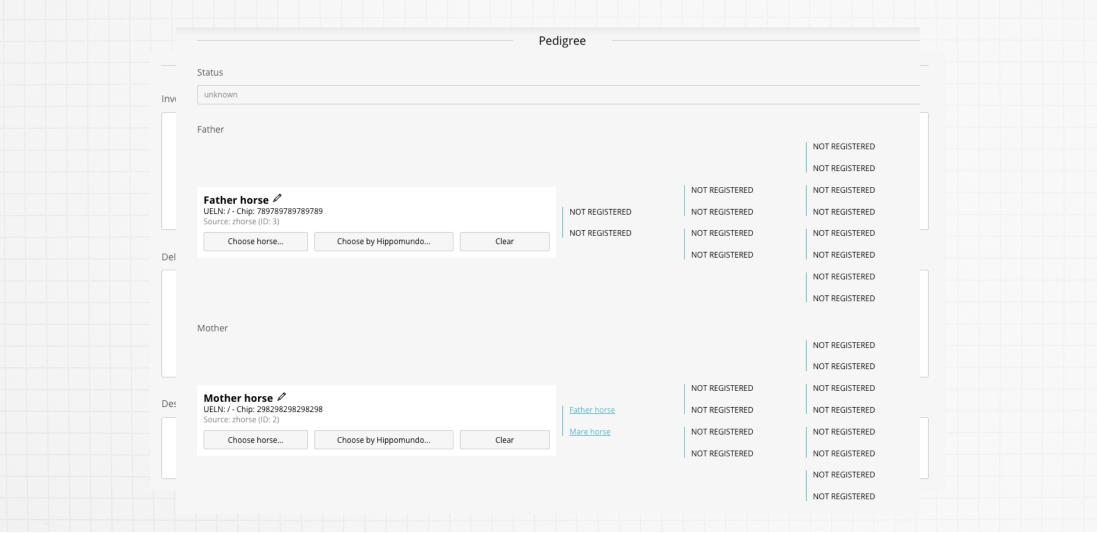

#### Horses

| Search          |                                              | Name                |                                                          | Father                   |                                                                                |
|-----------------|----------------------------------------------|---------------------|----------------------------------------------------------|--------------------------|--------------------------------------------------------------------------------|
| Mother          |                                              | Archived            | $\odot$                                                  | Chip number              |                                                                                |
| UELN            |                                              | Hippomundo ID       |                                                          | BCP ID                   |                                                                                |
| Equicty ID      |                                              | Date of birth       | from                                                     | Birth country            | Q                                                                              |
| Mortality date  | from                                         | External reference  |                                                          | Laboratory               | ☐ PG ☐ VHL                                                                     |
| Status relation | ☐ approved ☐ fully_approved                  | Status APP          | not_sent exported symptomized                            | Status passport          | not_generated generated sent_to_print                                          |
| Z Approved      | approved approved_until_5 unapproved expired | Pedigree status     | synchronised unknown complete incomplete review_required | Created at               | sent_to_print  sent_to_owner from  DD-MM-YYYY HH::mm  until  DD-MM-YYYY HH::mm |
| Updated at      | from  DD-MM-YYYY HH:mm                       | Owner account email |                                                          | Breeder account<br>email |                                                                                |
|                 | until                                        | Studbook            | Q                                                        | Commercial Name          |                                                                                |
|                 | □ DD-MM-YYYY HH:mm                           |                     | Clear Search                                             |                          | ≥ Show less fields                                                             |