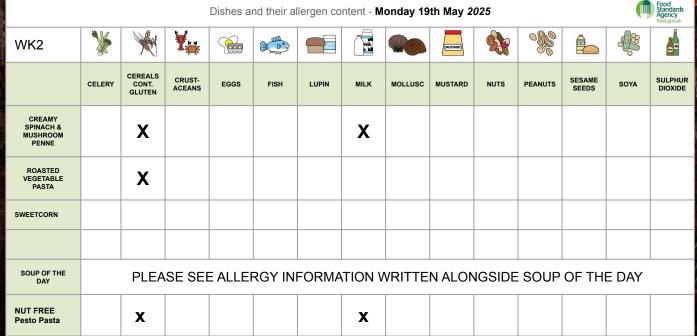

| Dishes and their | allergen content | - Monday 19 | th May 2025 |
|------------------|------------------|-------------|-------------|
|                  |                  |             |             |